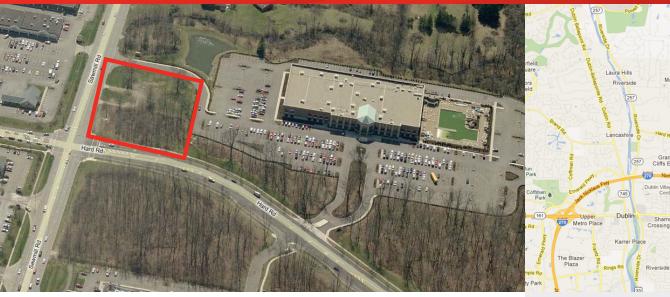

#### 7425 Sawmill Road > Land

- > 1.29 acres available
- > Convenient access to I-270
- > Located in front of Life Time Fitness at corner of Hard & Sawmill
- > Perfect for office/medical users
- > Ample amenities on Sawmill Road
- > Sale Price of \$375.000