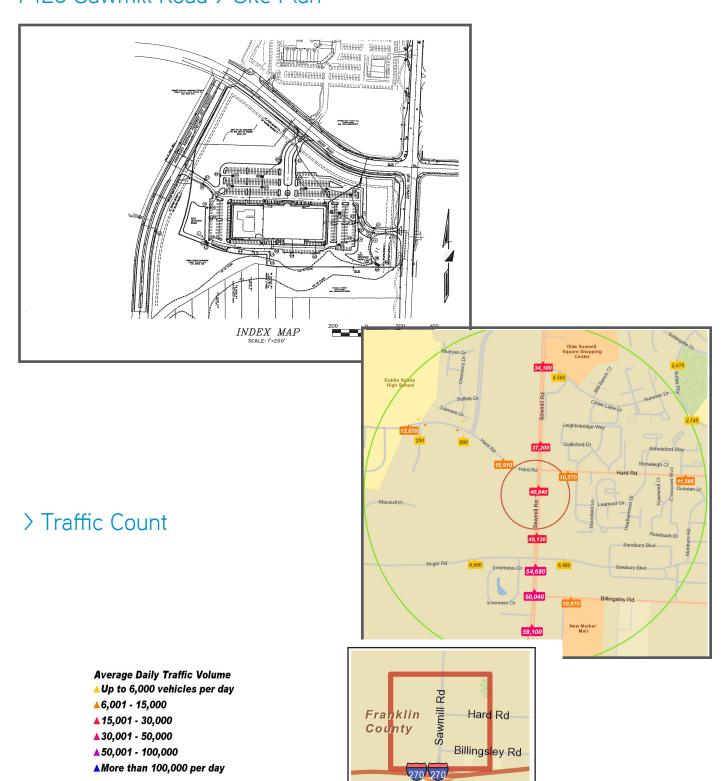

# 7425 Sawmill Road



**DUBLIN, OH 43016** 





#### 7425 Sawmill Road > Land

- > 1.29 acres available
- > Convenient access to I-270
- > Located in front of Life Time Fitness at corner of Hard & Sawmill
- > Perfect for office/medical users
- > Ample amenities on Sawmill Road
- > Sale Price of \$375.000

### **Dublin Submarket Overview**

> Population: 64,340

> Median Household Income: \$88,282

> Per Capita Income: \$45,961

> Median Age: 35.2

> Education (over 25): 39.7% Bachelor's, 21.1% Master's

#### Contact Us

**BRETT CISLER** 614 437 4498

COLUMBUS, OH

brett.cisler@colliers.com

ANDREW JAMESON, SIOR CCIM 614 437 4500

COLUMBUS, OH

andrew.jameson@colliers.com

## 7425 Sawmill Road > Site Plan