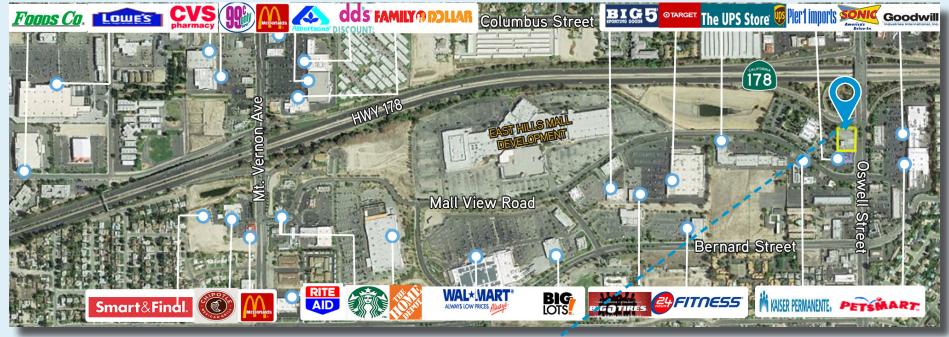

#### **HIGHLIGHTS**

- > Located at the off-ramp at Highway 178 and Oswell Street
- > Excellent visibility and exposure
- > One of the last remaining parcels to be developed in Northeast Bakersfield trade area.
- > Zoned C-1
- > Neighboring Tenants:

# FOR LEASE > OR BUILD TO SUIT > FREEWAY PAD SITE AERIAL COMPETITION MAP > LOCATION MAP

2688 OSWELL STREET, BAKERSFIELD, CA 93306