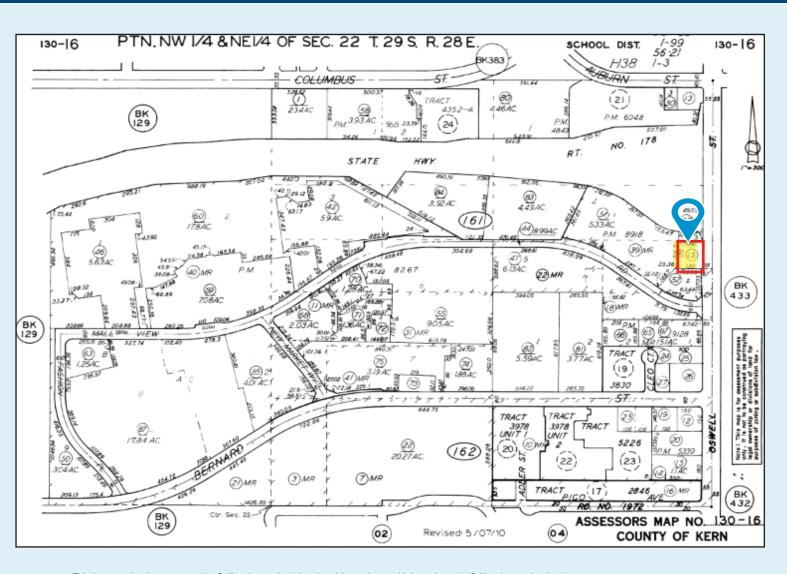

# FOR LEASE > OR BUILD TO SUIT > FREEWAY PAD SITE PARCEL MAP

2688 OSWELL STREET, BAKERSFIELD, CA 93306