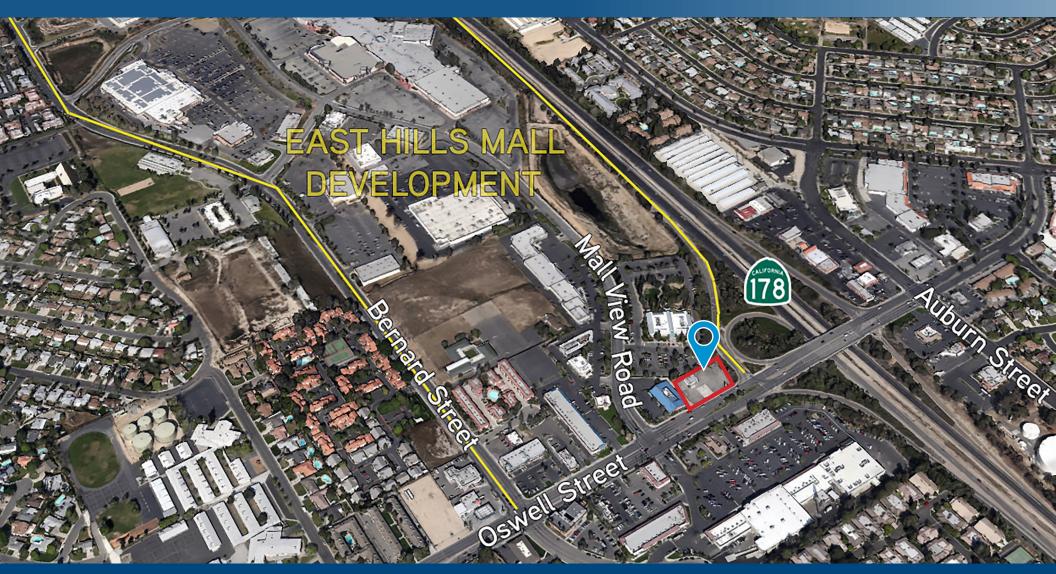

### FOR LEASE > OR BUILD TO SUIT > FREEWAY PAD SITE PROPERTY INFORMATION

2688 OSWELL STREET, BAKERSFIELD, CA 93306

2688 Oswell Street is located at the Oswell Street and the Highway 178 off/on ramps. It is situated on the Oswell Retail Corridor with Pier 1, In Shape, Petsmart, Target and Walmart.

#### **HIGHLIGHTS**

- > Located at the off-ramp at Highway 178 and Oswell Street
- > Excellent visibility and exposure
- > One of the last remaining parcels to be developed in Northeast Bakersfield trade area.
- > Zoned C-1
- > Neighboring Tenants:

# FOR LEASE > OR BUILD TO SUIT > FREEWAY PAD SITE AERIAL COMPETITION MAP > LOCATION MAP

2688 OSWELL STREET, BAKERSFIELD, CA 93306