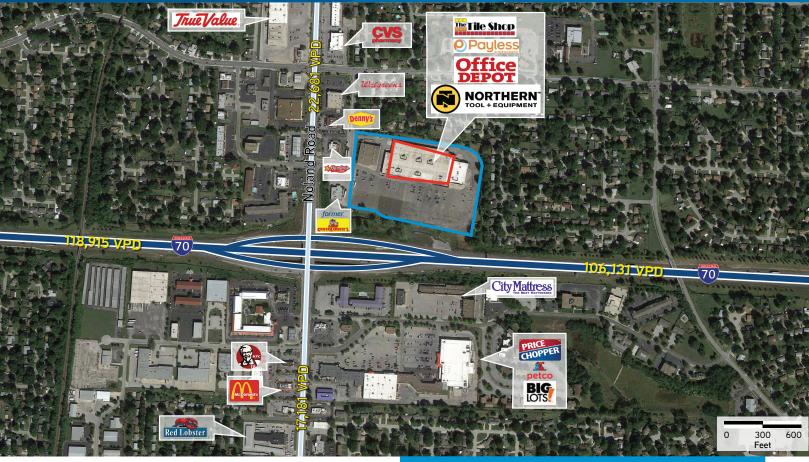

# Independence Shopping Center

4023 S NOLAND ROAD, INDEPENDENCE, MISSOURI

## **Property Features**

- > 131,677 SF former KMart for lease (will demise)
- > Ideal for retailer needing signage on I-70 with 118,915 VPD
- Co-tenants: The Tile Shop, Northern Tool, Office Depot, and Payless
- > Monument signage available

| 2017 Demographics  | 1-Mile   | 3-Miles  | 5-Miles  |
|--------------------|----------|----------|----------|
| Total Population   | 9,530    | 69,488   | 152,146  |
| Average Income     | \$68,913 | \$62.047 | \$61,467 |
| Median Income      | \$61,304 | \$53,031 | \$52,484 |
| Daytime Population | 9,008    | 45,893   | 107,403  |