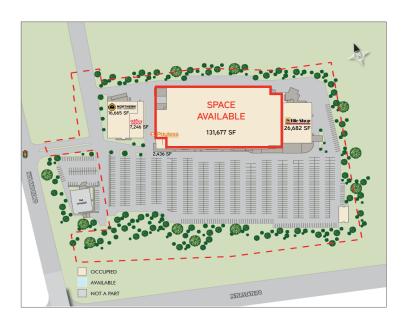

#### 4023 S Noland Road > Site Plan

## **Property Features**

- > 131,677 SF former KMart for lease (will demise)
- > Ideal for retailer needing signage on I-70 with 118,915 VPD
- Co-tenants: The Tile Shop, Northern Tool, Office Depot, and Payless
- > Monument signage available