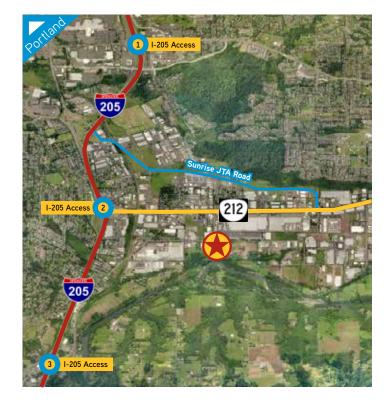

#### Offering Overview

- ±6.82 acres of industrial land on two taxlots; see reverse for dimensions
- Ideal rectangular site with level topography
- All utilities to the site
  - 12" public sanitary sewer mainline; approximately 9" in SE Jennifer Street
  - 18" water line on south side of SE Jennifer Street
- Flexible General Industrial (GI) zoning allows for a wide variety of industrial and adjacent uses
- Located in an established industrial district with exceptional access to Interstate 205 (1.4 miles)