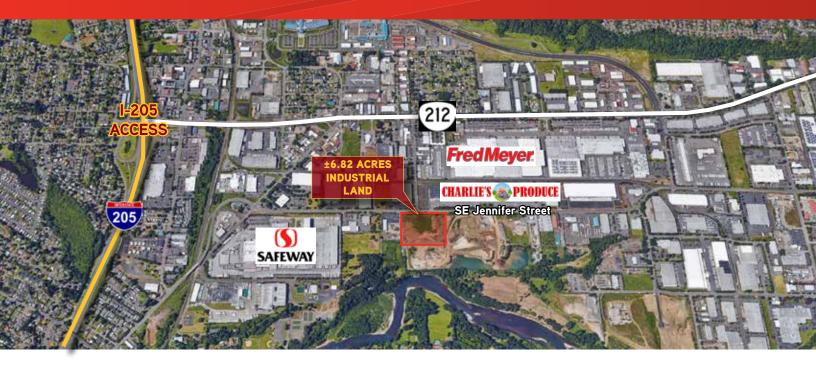

# Flexible Industrial Land

10960 SE JENNIFER STREET CLACKAMAS, OREGON 97015

#### Offering Overview

- ±6.82 acres of industrial land on two taxlots; see reverse for dimensions
- Ideal rectangular site with level topography
- All utilities to the site
  - 12" public sanitary sewer mainline; approximately 9" in SE Jennifer Street
  - 18" water line on south side of SE Jennifer Street
- Flexible General Industrial (GI) zoning allows for a wide variety of industrial and adjacent uses
- Located in an established industrial district with exceptional access to Interstate 205 (1.4 miles)

#### **Pricing**

\$2,080,000 (\$7.00 PSF)

FOR SALE > CLACKAMAS