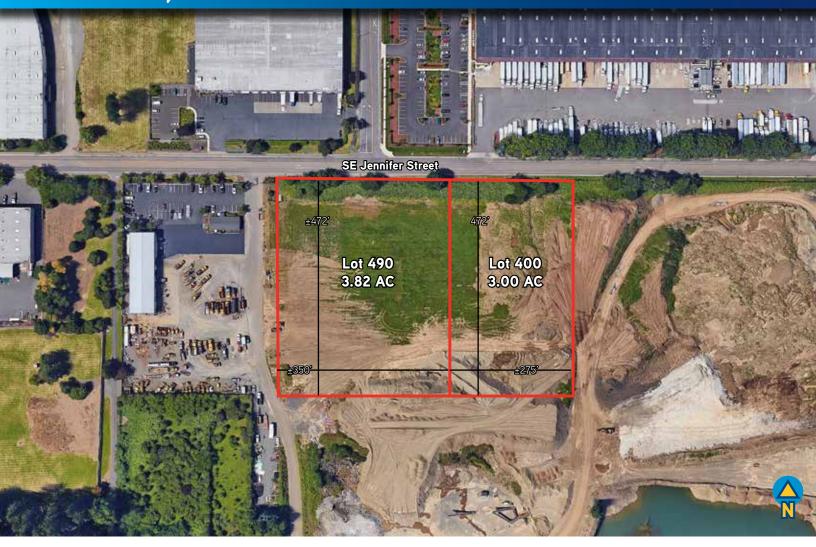

#### Offering Overview

- ±6.82 acres of industrial land on two taxlots; see reverse for dimensions
- Ideal rectangular site with level topography
- All utilities to the site
  - 12" public sanitary sewer mainline; approximately 9" in SE Jennifer Street
  - 18" water line on south side of SE Jennifer Street
- Flexible General Industrial (GI) zoning allows for a wide variety of industrial and adjacent uses
- Located in an established industrial district with exceptional access to Interstate 205 (1.4 miles)

### LEVEL, RECTANGULAR INDUSTRIAL WITH FLEXIBLE ZONING