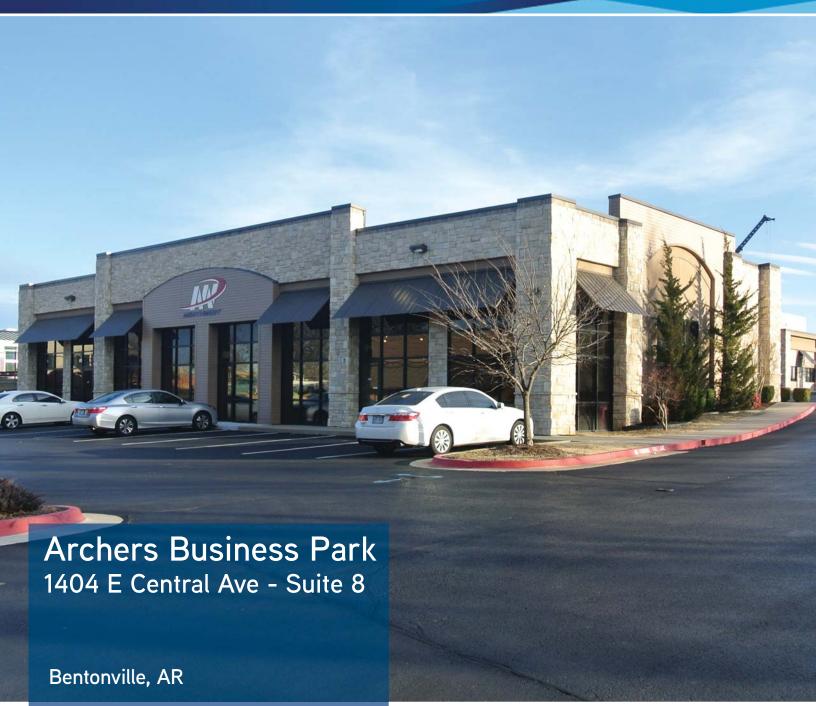

## ARCHERS BUSINESS PARK

# KEY FEATURES/HIGHLIGHTS

Price > \$17.75 PSF + Utilities

- > 1,500 SF Available
- > Close to Walmart Layout Center and I-49
- > Office Showrooms
- > Semi-truck access with outdoor lift
- > Adjacent to New Walmart Home Office