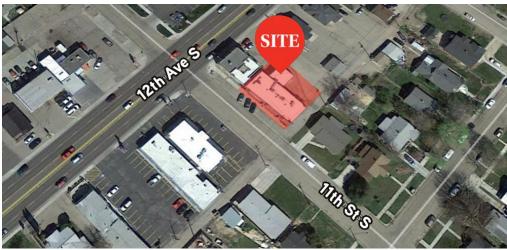

## **HIGHLIGHTS**

- » Easy access off 12th Ave S and 11th St S
- » Adjacent hard corner on 12<sup>th</sup> Ave with frontage potentially available for sale
- » Great owner user opportunity
- » Bring offers!