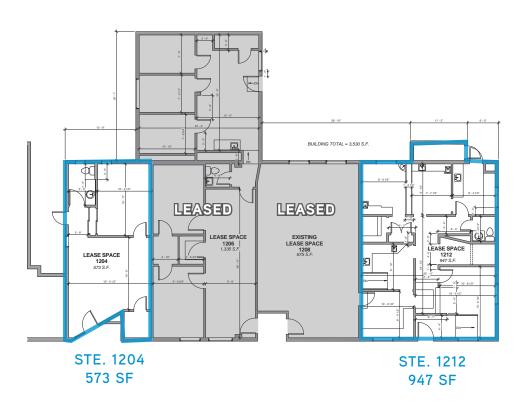

#### **SPACE AVAILABLE**

Suite Size Rate

1204 573 SF \$550 MG / Mo.

1212 947 SF \$895 MG / Mo.