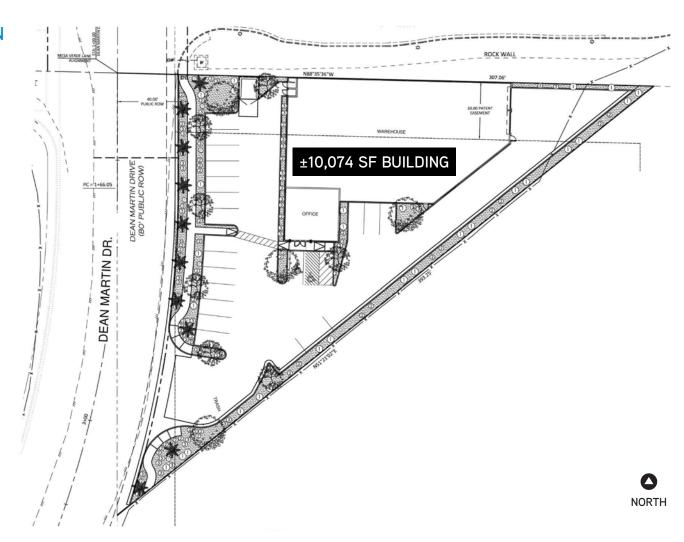

#### PROPOSED DEVELOPMENT PLAN

APN: 177-08-402-001

TRS: 22-61-08

Taxes: \$1,830.96

Utilities: All utilities are in close proximity to the property

Improvements: Complete set of construction plans for a 10,000 SF

Industrial building are permit ready within 60 days