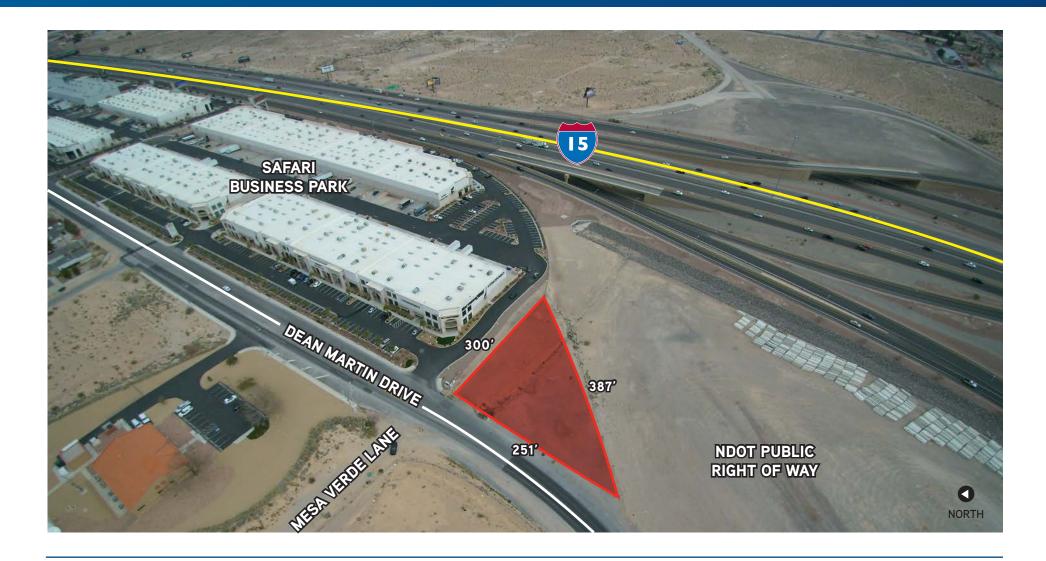

# **NEC OF DEAN MARTIN DRIVE & BLUE DIAMOND ROAD**

7910 Dean Martin Drive | Las Vegas, NV 89139