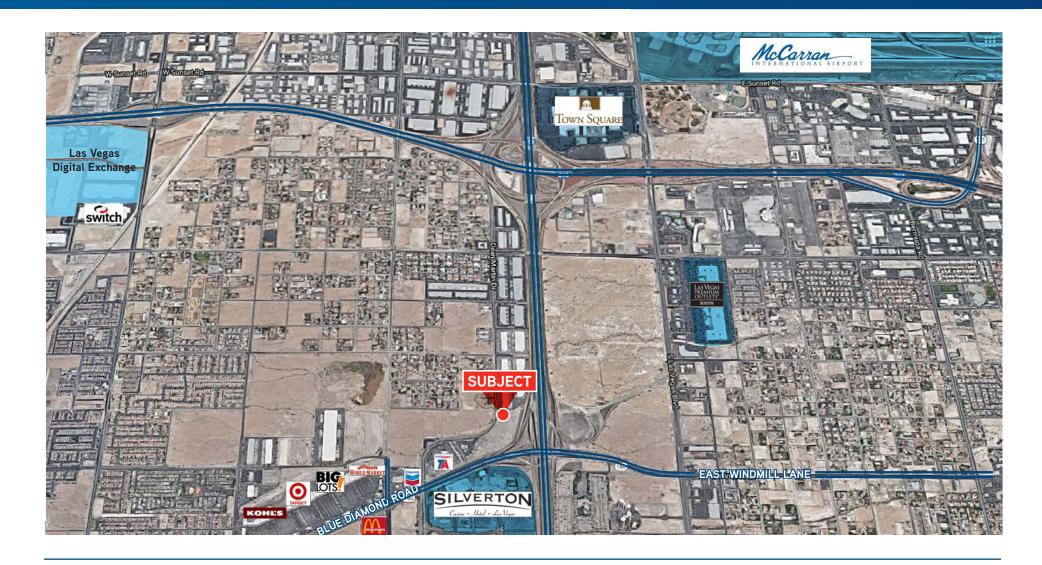

n: 7910 South Dean Marting Drive

SEC of Dean Martin and Mesa Verde Lane

Zoned: M-D Clark County Light Industrial

Potential: Industrial Development

APN: 177-08-402-001

TRS: 22-61-08

Taxes: \$1,830.96

Utilities: All utilities are in close proximity to the property

Improvements: Complete set of construction plans for a 10,000 SF

Industrial building are permit ready within 60 days

Phase 1 Report: Complete and Available to Buyer

Geotechnical Report: Complete and Available to Buyer



### **DEAN WILLMORE, SIOR**

+1 702 836 3763

dean.willmore@colliers.com

# **NEC OF DEAN MARTIN DRIVE & BLUE DIAMOND ROAD**







### **DEAN WILLMORE, SIOR**

+1 702 836 3763 dean.willmore@colliers.com

# **NEC OF DEAN MARTIN DRIVE & BLUE DIAMOND ROAD**

7910 Dean Martin Drive | Las Vegas, NV 89139





### **DEAN WILLMORE, SIOR**

+1 702 836 3763 dean.willmore@colliers.com

# **NEC OF DEAN MARTIN DRIVE & BLUE DIAMOND ROAD**







### **DEAN WILLMORE, SIOR**

+1 702 836 3763 dean.willmore@colliers.com

# **NEC OF DEAN MARTIN DRIVE & BLUE DIAMOND ROAD**

7910 Dean Martin Drive | Las Vegas, NV 89139



#### PROPOSED DEVELOPMENT PLAN



## **DEAN WILLMORE, SIOR**

+1 702 836 3763 dean.willmore@colliers.com

# **NEC OF DEAN MARTIN DRIVE & BLUE DIAMOND ROAD**





#### PROPOSED BUILDING ELEVATIONS



### **DEAN WILLMORE, SIOR**

+1 702 836 3763 dean.willmore@colliers.com