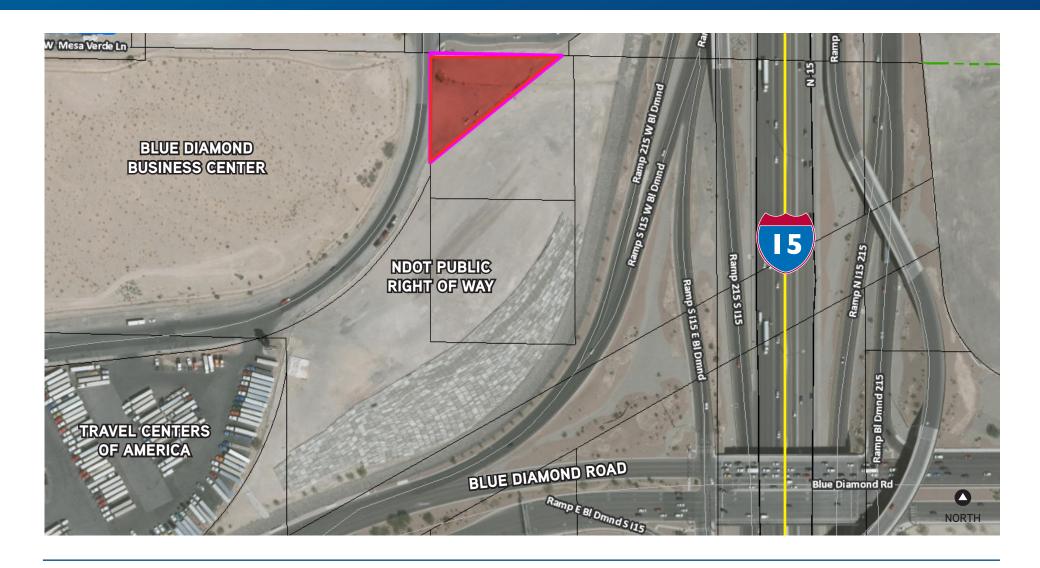

## **ASKING PRICE:** \$549,000 (\$14.32/SF)

Size: ±0.88 Net Acre Site

Location: 7910 South Dean Marting Drive

SEC of Dean Martin and Mesa Verde Lane

Zoned: M-D Clark County Light Industrial

Potential: Industrial Development

APN: 177-08-402-001

TRS: 22-61-08

Taxes: \$1,830.96

Utilities: All utilities are in close proximity to the property

Improvements: Complete set of construction plans for a 10,000 SF

Industrial building are permit ready within 60 days