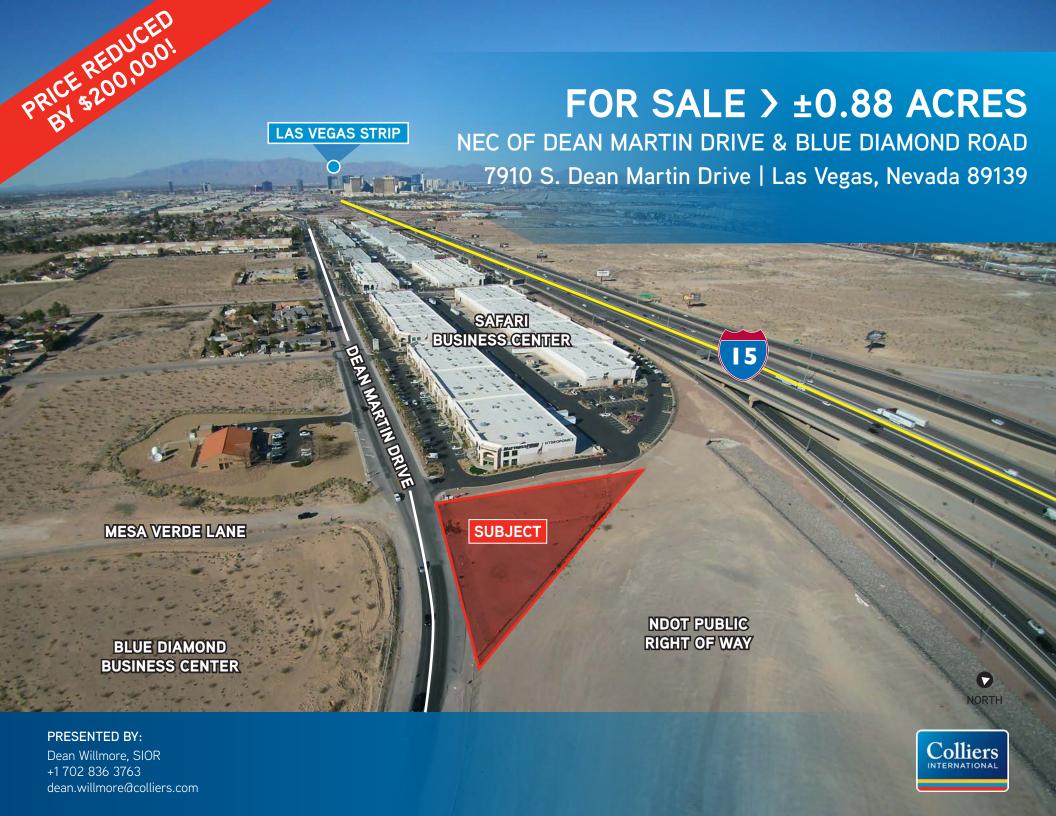

## **NEC OF DEAN MARTIN DRIVE & BLUE DIAMOND ROAD**

7910 Dean Martin Drive | Las Vegas, NV 89139

## **ASKING PRICE:** \$549,000 (\$14.32/SF)

Size: ±0.88 Net Acre Site

Location: 7910 South Dean Marting Drive

SEC of Dean Martin and Mesa Verde Lane

Zoned: M-D Clark County Light Industrial

Potential: Industrial Development

APN: 177-08-402-001

TRS: 22-61-08

Taxes: \$1,830.96

Utilities: All utilities are in close proximity to the property

Improvements: Complete set of construction plans for a 10,000 SF

Industrial building are permit ready within 60 days

Phase 1 Report: Complete and Available to Buyer

Geotechnical Report: Complete and Available to Buyer