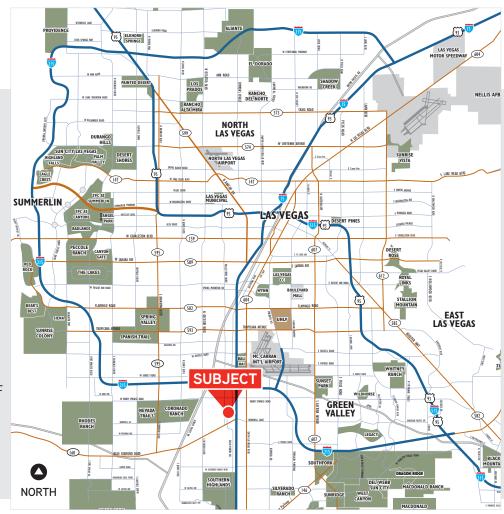

## **NEC OF DEAN MARTIN DRIVE & BLUE DIAMOND ROAD**

7910 Dean Martin Drive | Las Vegas, NV 89139



## **ASKING PRICE:** \$549,000 (\$14.32/SF)

Size: ±0.88 Net Acre Site

Location: 7910 South Dean Marting Drive

SEC of Dean Martin and Mesa Verde Lane

Zoned: M-D Clark County Light Industrial

Potential: Industrial Development

APN: 177-08-402-001

TRS: 22-61-08

Taxes: \$1,830.96

Utilities: All utilities are in close proximity to the property

Improvements: Complete set of construction plans for a 10,000 SF

Industrial building are permit ready within 60 days

Phase 1 Report: Complete and Available to Buyer

Geotechnical Report: Complete and Available to Buyer



### **DEAN WILLMORE, SIOR**

+1 702 836 3763

dean.willmore@colliers.com

# **NEC OF DEAN MARTIN DRIVE & BLUE DIAMOND ROAD**







### **DEAN WILLMORE, SIOR**

+1 702 836 3763 dean.willmore@colliers.com

# **NEC OF DEAN MARTIN DRIVE & BLUE DIAMOND ROAD**

7910 Dean Martin Drive | Las Vegas, NV 89139





### **DEAN WILLMORE, SIOR**

+1 702 836 3763 dean.willmore@colliers.com

# **NEC OF DEAN MARTIN DRIVE & BLUE DIAMOND ROAD**







### **DEAN WILLMORE, SIOR**

+1 702 836 3763 dean.willmore@colliers.com

# **NEC OF DEAN MARTIN DRIVE & BLUE DIAMOND ROAD**

7910 Dean Martin Drive | Las Vegas, NV 89139



#### PROPOSED DEVELOPMENT PLAN



## **DEAN WILLMORE, SIOR**

+1 702 836 3763 dean.willmore@colliers.com

# **NEC OF DEAN MARTIN DRIVE & BLUE DIAMOND ROAD**





#### PROPOSED BUILDING EL