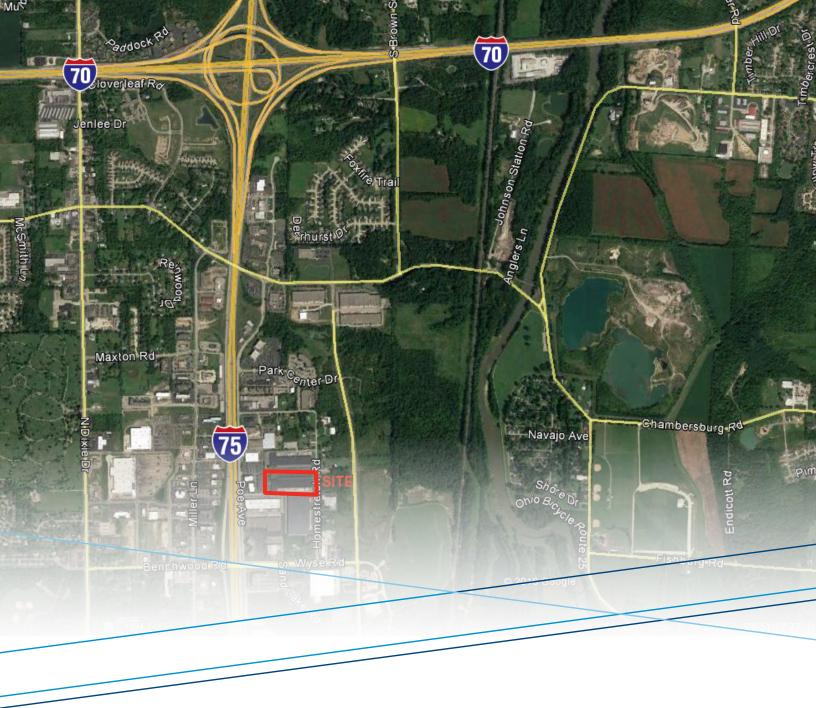

# GREATER DAYTON

### **FEATURES**

- 35.610 SF for Sublease
- Distribution, light manufacturing, flex
- Bay sizes 7,000 SF (40' by 175')
- 20' Clear ceiling height
- Concrete tilt up building
- 4 Docks
- Fluorescent Lighting
- Wet sprinkler system
- Easy access to both I-75 & I-70
- Sublease Price: \$3.95/SF Gross