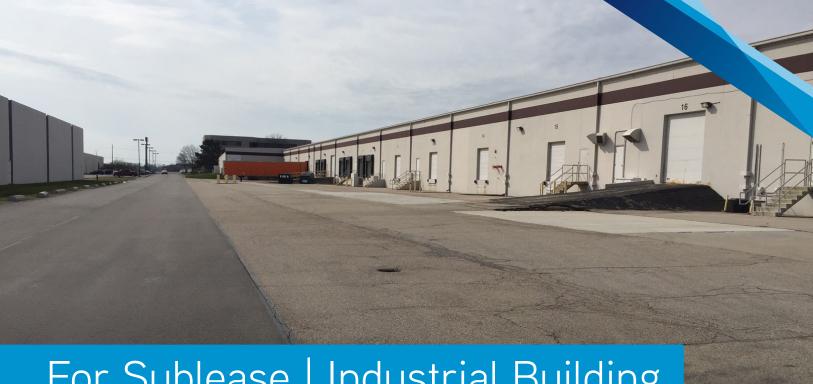

# For Sublease | Industrial Building

# 3908-3928 Image Drive | Vandalia | Ohio | 45414

### **FEATURES**

- 35.610 SF for Sublease
- Distribution, light manufacturing, flex
- Bay sizes 7,000 SF (40' by 175')
- 20' Clear ceiling height
- Concrete tilt up building
- 4 Docks
- Fluorescent Lighting
- Wet sprinkler system
- Easy access to both I-75 & I-70
- Sublease Price: \$3.95/SF Gross