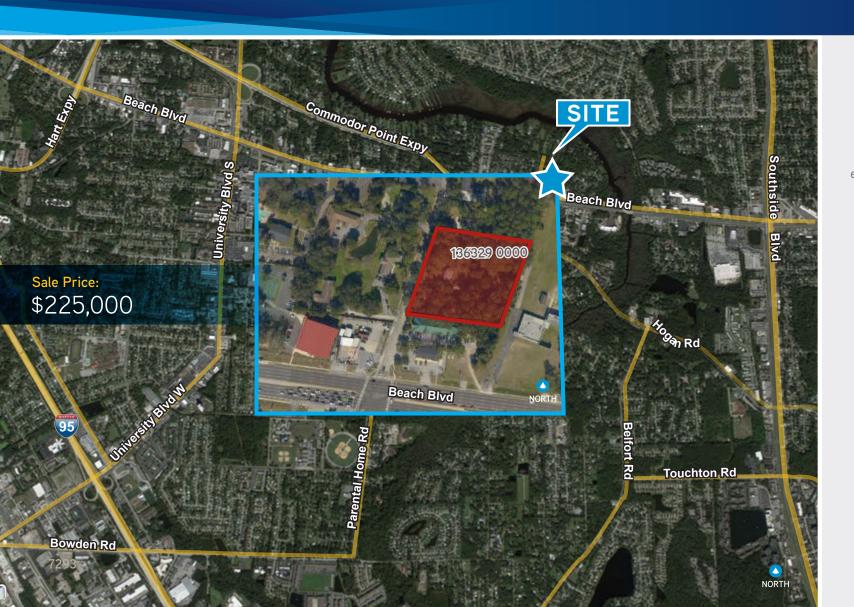

#### > Sale Price: \$225,000

> Lot Size: 2.47± AC

> **Zoning:** CRO (Commercial Residential Office)

- > Price/SF: \$2.32
- > Great infill site ready for new development
- > Ideal for an assisted living facility
- > 56,000 cars per day on Beach Blvd.
- > Located on Parental Home Rd. near Beach Blvd. with easy access to the Hart Expressway, Southside Blvd. and I-295