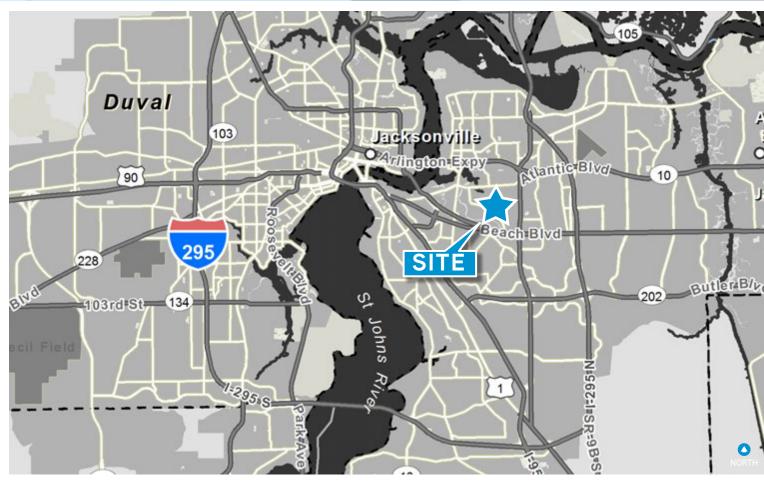

#### > Sale Price: \$225,000

> Lot Size: 2.47± AC

> **Zoning:** CRO (Commercial Residential Office)

- > Price/SF: \$2.32
- > Great infill site ready for new development
- > Ideal for an assisted living facility
- > 56,000 cars per day on Beach Blvd.
- > Located on Parental Home Rd. near Beach Blvd. with easy access to the Hart Expressway, Southside Blvd. and I-295