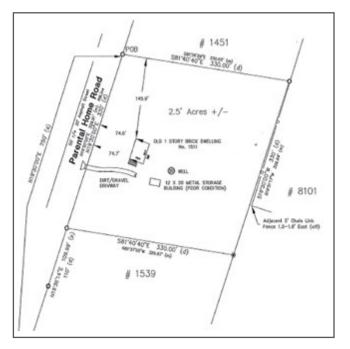

#### > Sale Price: \$225,000

> Lot Size: 2.47± AC

> **Zoning:** CRO (Commercial Residential Office)

- > Price/SF: \$2.32
- > Great infill site ready for new development
- > Ideal for an assisted living facility
- > 56,000 cars per day on Beach Blvd.
- > Located on Parental Home Rd. near Beach Blvd. with easy access to the Hart Expressway, Southside Blvd. and I-295