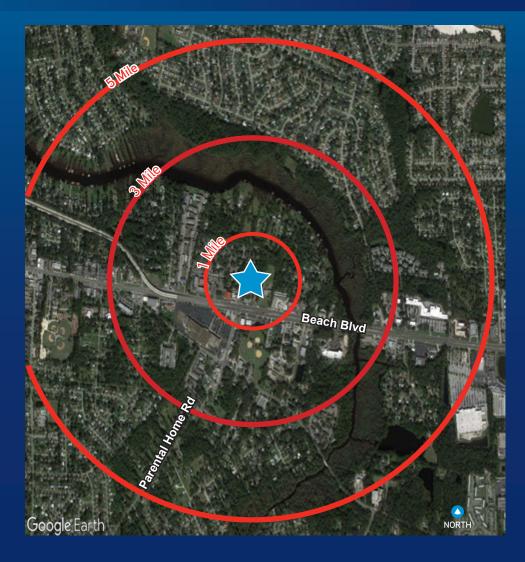

# 2.47± CRO LAND FOR SALE

| Demographics                       | 1 Mile   | 3 Mile   | 5 Mile   |
|------------------------------------|----------|----------|----------|
| 2017 Population Estimate           | 8,953    | 73,996   | 130,497  |
| 2017 Estimated Households          | 3,871    | 30,298   | 53,253   |
| 2017 Median Age                    | 42.6     | 35.3     | 35.1     |
| 2017 Average Household Income      | \$62,066 | \$59,162 | \$67,049 |
| 2022 Population Estimate           | 9,528    | 78,783   | 137,120  |
| 2022 Estimated Households          | 4,117    | 32,189   | 55,893   |
| 2022 Median Age Estimate           | 43.0     | 35.4     | 35.3     |
| 2022 Average Household Income Est. | \$70,548 | \$69,018 | \$76,757 |