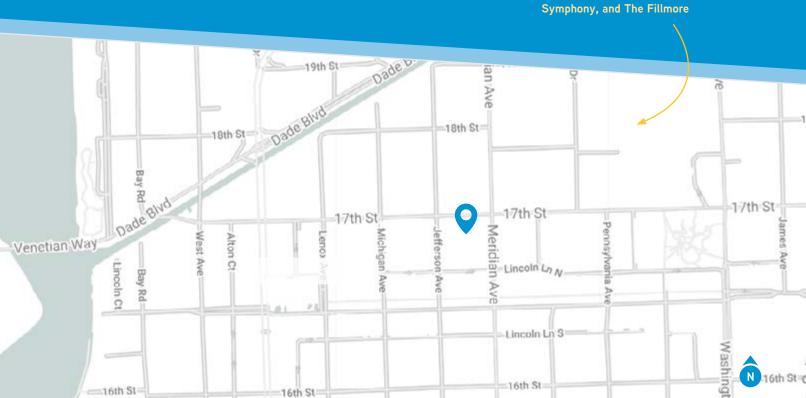

# Miami Beach office space with ocean and bay views

1688 Meridian is situated in Miami Beach's most desirable neighborhood. It is within walking distance from the new Miami Beach Convention Center, The Fillmore Miami Beach, New World Symphony and Soundscape Park.

Walking Distance to Miami Beach Convention Center, New World