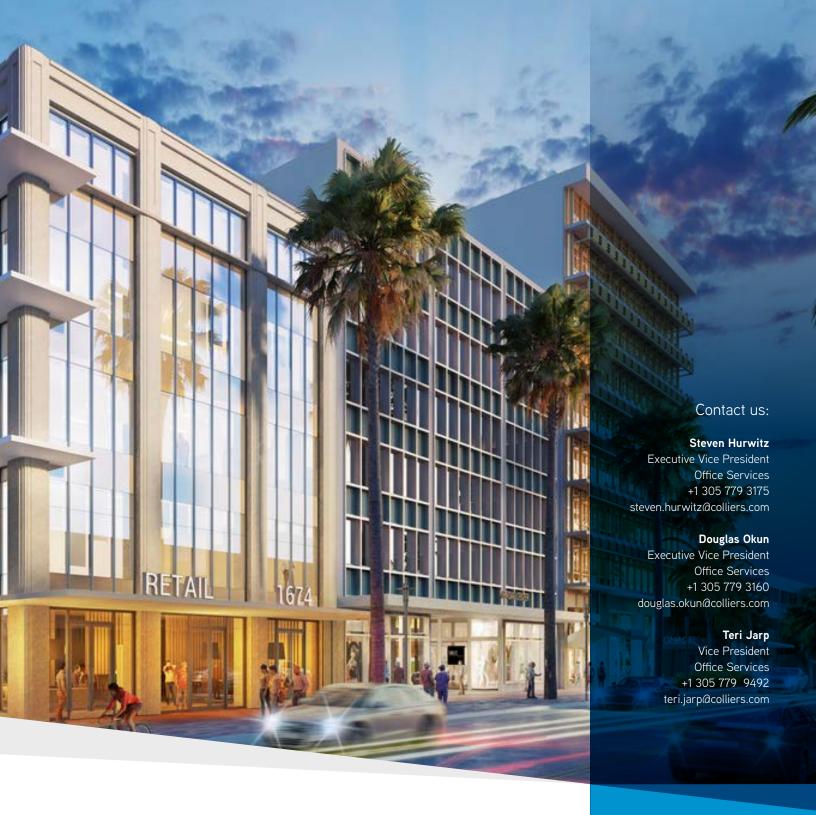

# Miami Beach office space with ocean and bay views

1688 Meridian is situated in Miami Beach's most desirable neighborhood. It is within walking distance from the new Miami Beach Convention Center, The Fillmore Miami Beach, New World Symphony and Soundscape Park.

#### THE BUILDING

Originally designed by renowned architect Morris Lapidus and still features the artistic facade, but is currently undergoing a transformative renovation including exterior enhancements, new lobby, common areas and restrooms.