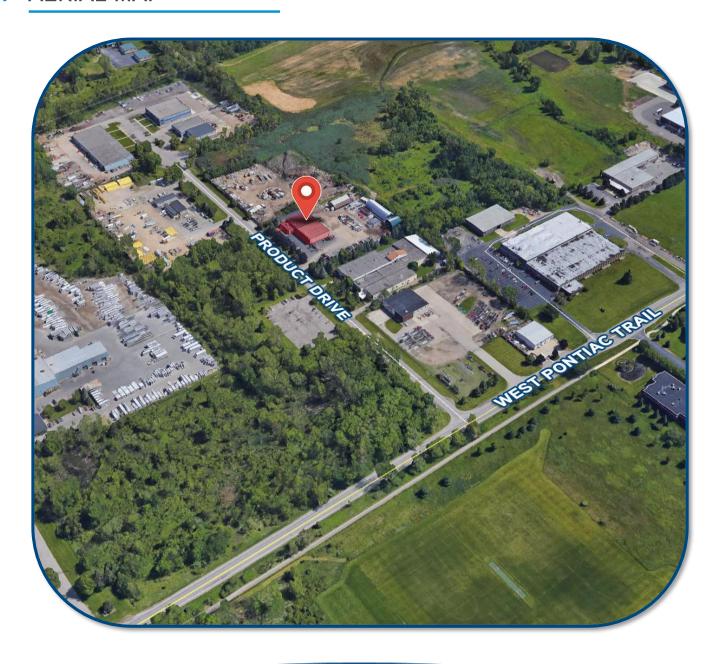

### > AERIAL MAP

4875 PRODUCT DRIVE | MILFORD, MI

#### Paul Gobeille, SIOR

paul.gobeille@colliers.com

(248) 540-1000

2 Corporate Drive, Suite 300 400 E. Washington St. Southfield, MI 48076 Ann Arbor, MI 48104 734 994 3100

County: Oakland

Crossroads: North of W. Pontiac Trail; East of N. Wixom Road