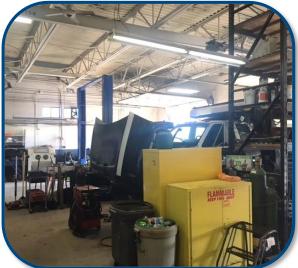

FOR LEASE > INDUSTRIAL

## **INDUSTRIAL AVAILABILITY**



4875 PRODUCT DRIVE | MILFORD, MI



### GREAT SMALL UNIT WITH OUTDOOR STORAGE

#### > PROPERTY HIGHLIGHTS

- 5,178 SF Immediately Available
- Well-Maintained Property
- Zoned M-2 General Industrial Which Allows For Outdoor Storage
- Multiple Overhead Doors With Drive-Through Capability
- Ample Parking

COLLIERS INTERNATIONAL
2 Corporate Drive | Suite 300
Southfield, Michigan 48076

### For More Information Call:

PAUL GOBEILLE, SIOR PHONE 248 540 1000 EXT 1684 EMAIL paul.gobeille@colliers.com



colliers.com/detroit











4875 PRODUCT DRIVE | MILFORD, MI

### > PROPERTY PHOTOS











4875 PRODUCT DRIVE | MILFORD, MI

### **>** LOCATION MAP







4875 PRODUCT DRIVE | MILFORD, MI

### > AERIAL MAP







4875 PRODUCT DRIVE | MILFORD, MI

### > AERIAL MAP





## **Industrial Availability**

For Lease

4875 Product Drive

Wixom, MI 48393



**Date Built/Renovated:** 1976 / 1993 / 2002

Percent Occupied: 44%

Property Taxes/Year: Property Taxes/SF:

Parking: Ample

#### For more information, contact:



#### Paul Gobeille, SIOR

paul.gobeille@colliers.com

(248) 540-1000

2 Corporate Drive, Suite 300 400 E. Washington St. Southfield, MI 48076 Ann Arbor, MI 48104 734 994 3100



County: Oakland

Crossroads: North of W. Pontiac Trail; East of N. Wixom Road

- 5,178 SF Immediately Available

- Well-Maintained Property

- Zoned M-2 General Industrial Which Allows For