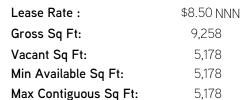

#### > PROPERTY HIGHLIGHTS

- 5,178 SF Immediately Available
- Well-Maintained Property
- Zoned M-2 General Industrial Which Allows For Outdoor Storage
- Multiple Overhead Doors With Drive-Through Capability
- Ample Parking

- 5,178 SF Immediately Available

- Well-Maintained Property

- Zoned M-2 General Industrial Which Allows For Outdoor Storage

- Multiple Overhead Doors With Drive-Through Capability

- Ample Parking

Ceiling Ht: 14-16
Doors: 4
Docks: No
Bay Size: N/A
Cranes: No
Underhook: N/A
Fixtures: 6L-T8