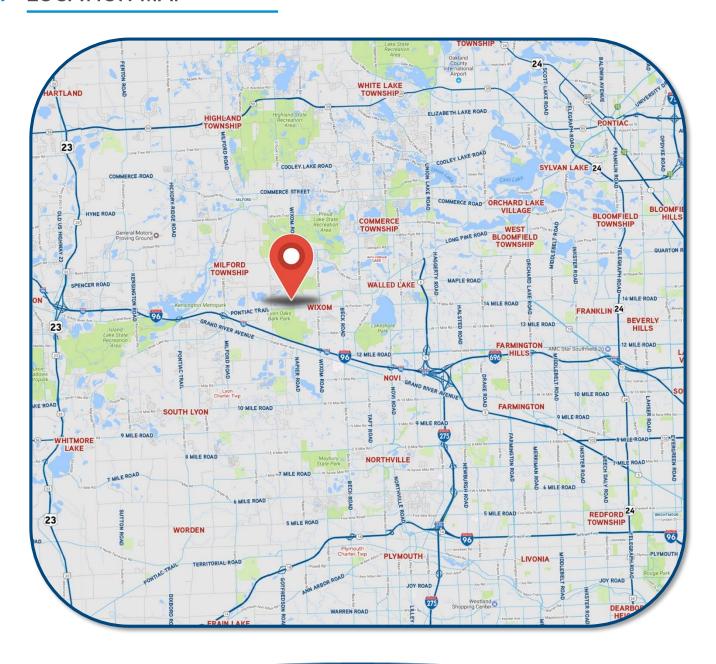

FOR LEASE > INDUSTRIAL

## **INDUSTRIAL AVAILABILITY**



4875 PRODUCT DRIVE | MILFORD, MI



### GREAT SMALL UNIT WITH OUTDOOR STORAGE

#### > PROPERTY HIGHLIGHTS

- 5,178 SF Immediately Available
- Well-Maintained Property
- Zoned M-2 General Industrial Which Allows For Outdoor Storage
- Multiple Overhead Doors With Drive-Through Capability
- Ample Parking

COLLIERS INTERNATIONAL
2 Corporate Drive | Suite 300
Southfield, Michigan 48076

### For More Information Call:

PAUL GOBEILLE, SIOR PHONE 248 540 1000 EXT 1684 EMAIL paul.gobeille@colliers.com



colliers.com/detroit











4875 PRODUCT DRIVE | MILFORD, MI

### > PROPERTY PHOTOS











4875 PRODUCT DRIVE | MILFORD, MI

### **>** LOCATION MAP







4875 PRODUCT DRIVE | MILFORD, MI

### > AERIAL MAP







4875 PRODUCT DRIVE | MILFORD, MI

### > AERIAL MAP





## **Industrial Availability**

For Lease

4875 Product Drive

Wixom, MI 48393



**Date Built/Renovated:** 1976 / 1993 / 2002

Percent Occupied: 44%

Property Taxes/Year: Property Taxes/SF:

Parking: Ample

#### For more information, contact:



#### Paul Gobeille, SIOR

paul.gobeille@colliers.com

(248) 540-1000

2 Corporate Drive, Suite 300 400 E. Washington St. Southfield, MI 48076 Ann Arbor, MI 48104 734 994 3100



County: Oakland

Crossroads: North of W. Pontiac Trail; East of N. Wixom Road

- 5,178 SF Immediately Available

- Well-Maintained Property

- Zoned M-2 General Industrial Which Allows For Outdoor Storage

- Multiple Overhead Doors With Drive-Through Capa