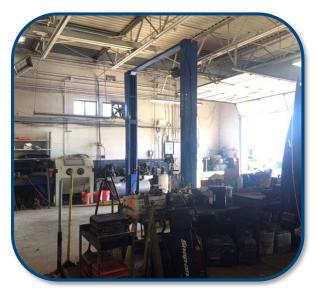

FOR LEASE > INDUSTRIAL

## **INDUSTRIAL AVAILABILITY**



4875 PRODUCT DRIVE | MILFORD, MI



### GREAT SMALL UNIT WITH OUTDOOR STORAGE

#### > PROPERTY HIGHLIGHTS

- 5,178 SF Immediately Available
- Well-Maintained Property
- Zoned M-2 General Industrial Which Allows For Outdoor Storage
- Multiple Overhead Doors With Drive-Through Capability
- Ample Parking

COLLIERS INTERNATIONAL
2 Corporate Drive | Suite 300
Southfield, Michigan 48076

### For More Information Call:

PAUL GOBEILLE, SIOR PHONE 248 540 1000 EXT 1684 EMAIL paul.gobeille@colliers.com



colliers.com/detroit











4875 PRODUCT DRIVE | MILFORD, MI

### > PROPERTY PHOTOS











4875 PRODUCT DRIVE | MILFORD, MI

### **>** LOCATION MAP







4875 PRODUCT DRIVE | MILFORD, MI

### > AERIAL MAP







4875 PRODUCT DRIVE | MILFORD, MI

### > AERIAL MAP





## **Industrial Availability**

For Lease

4875 Product Drive

Wixom, MI 48393



**Date Built/Renovated:** 1976 / 1993 / 2002

Percent Occupied: 44%

Property Taxes/Year: Property Taxes/SF:

Parking: Ample

#### For more information, contact:



#### Paul Gobeille, SIOR

paul.gobeille@colliers.com

(248) 540-1000

2 Corporate Drive, Suite 300 400 E. Washington St. Southfield, MI 48076 Ann Arbor, MI 48104 734 994 3100



County: Oakland

Crossroads: North of W. Pontiac Trail; East of N. Wixom Road

- 5,178 SF Immediately Available

- Well-Maintained Property

- Zoned M-2 General Industrial Which Allows Fo