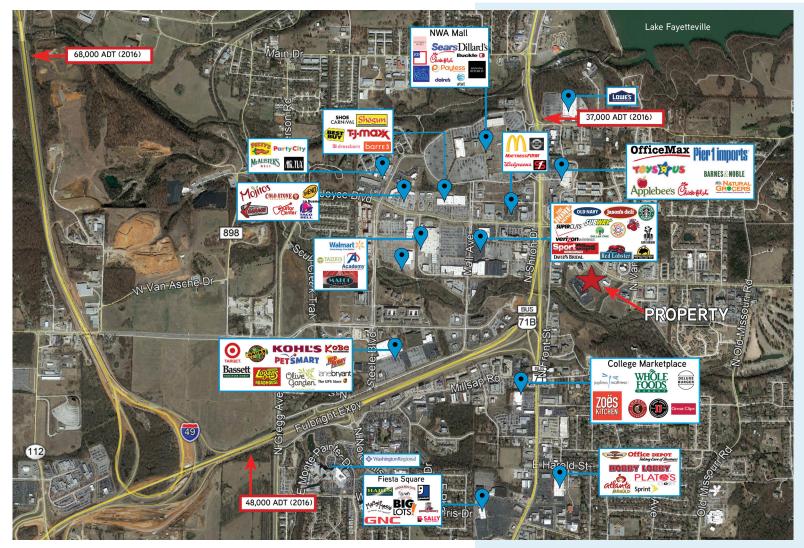

## Aerial >

#### **COLLIERS INTERNATIONAL**

4204 S Pinnacle Hills Pkwy, Ste 102 Rogers, AR 72758 479 636 9000 www.colliers.com/arkansas KEY FEATURES/HIGHLIGHTS PRICE: \$1,755,032 (\$17.00 PSF)

E Joyge Blyd

- > 2.37 +/- acres available
- > Located off East Joyce Blvd and Bellafont Blvd in Fayetteville

**Bellafont Blvd** 

- > Surrounded by retail with easy access to Fulbright Expressway and I-49
- > Frontage on East Joyce Blvd
- > Adjacent 1.91 +/- acres also available to the south

Accelerating success.