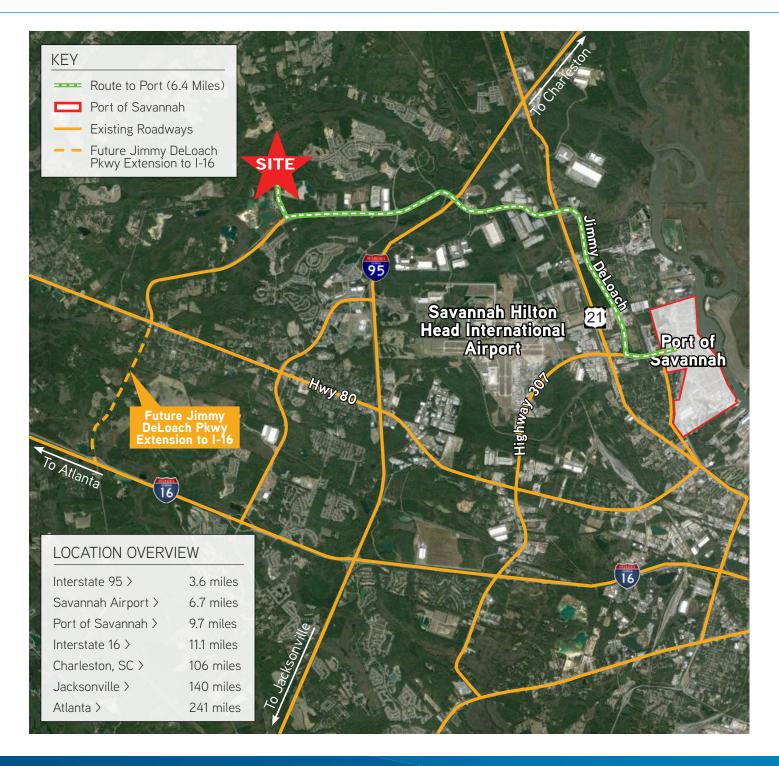

### Property Highlights

- > New Industrial Park being developed by Scannell Properties
- > 200,000 SF up to ±2.1 MM SF build-to-suit industrial
- > Class A, tilt-wall construction
- > Direct access to the Port of Savannah via Jimmy DeLoach
- > Surrounded by rapid industrial growth
- > Excellent access to the Port of Savannah, I-95, I-16, and the Savannah/Hilton Head International Airport
- > Zoned I-L, Light Industrial
- > Flexible building sizes
- > All utilities available to sites
- > Traffic light at Morgan Lakes Industrial Blvd & Jimmy DeLoach