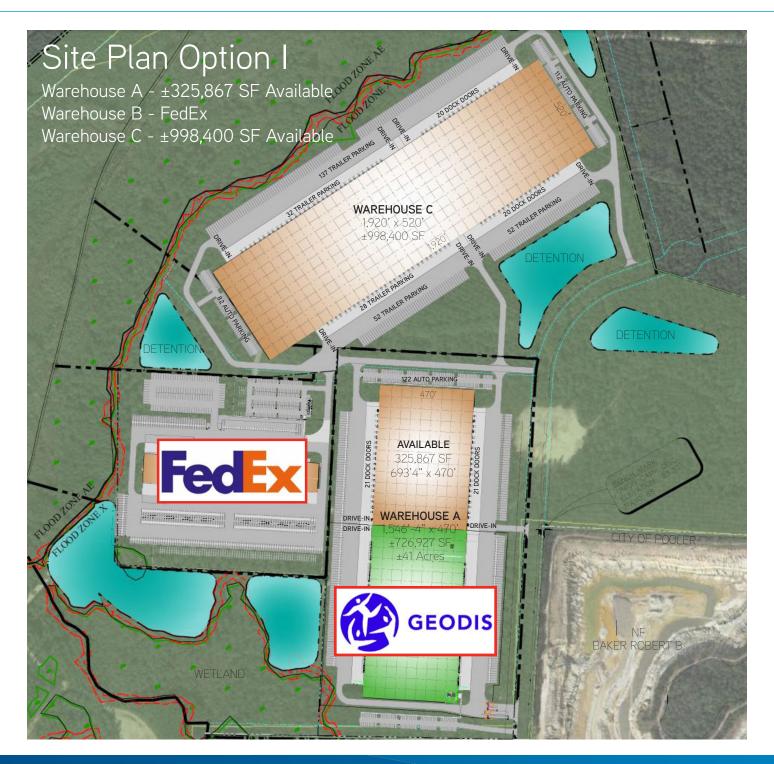

### Property Highlights

- > New Industrial Park being developed by Scannell Properties
- > 200,000 SF up to ±2.1 MM SF build-to-suit industrial
- > Class A, tilt-wall construction
- > Direct access to the Port of Savannah via Jimmy DeLoach
- > Surrounded by rapid industrial growth
- > Excellent access to the Port of Savannah, I-95, I-16, and the Savannah/Hilton Head International Airport
- > Zoned I-L, Light Industrial
- > Flexible building sizes
- > All utilities available to sites
- > Traffic light at Morgan Lakes Industrial Blvd & Jimmy DeLoach