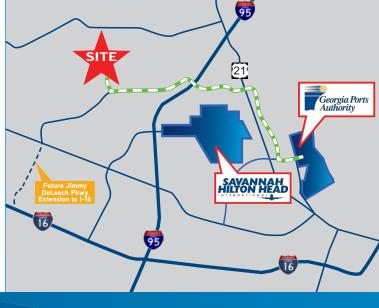

### Property Highlights

- > New Industrial Park being developed by Scannell Properties
- > 200,000 SF up to ±2.1 MM SF build-to-suit industrial
- > Class A, tilt-wall construction
- > Direct access to the Port of Savannah via Jimmy DeLoach
- > Surrounded by rapid industrial growth
- > Excellent access to the Port of Savannah, I-95, I-16, and the Savannah/Hilton Head International Airport
- > Zoned I-L, Light Industrial
- > Flexible building sizes
- > All utilities available to sites
- > Traffic light at Morgan Lakes Industrial Blvd & Jimmy DeLoach

## Georgia Ports Authority - #1 US Port

### PORT OF SAVANNAH

Savannah is home to the <u>Port of Savannah</u> the **largest single-container terminal in North America**. Operated by the Georgia Ports Authority and specializing in break bulk, containers, RoRo, heavy-lift and project cargo, the port is comprised of two modern, deepwater terminals: Ocean Terminal and Garden City Terminal.