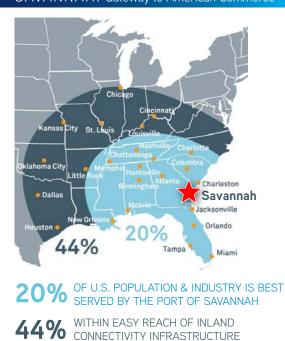

The Port of Savannah is the fastest-growing and fourth-largest port in the nation, with 20% of the U.S. population and industry best served by the port of Savannah.

#### SAVANNAH: Gateway to American Commerce