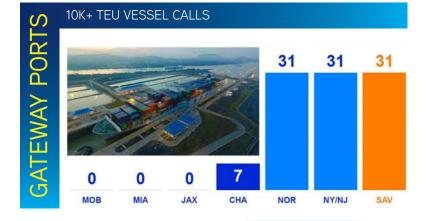

#### TOP 10 U.S. CONTAINER PORTS

- 1. Los Angeles
- 2. Long Beach
- 3. New York / New Jersey
- 4. Savannah
- 5. Oakland

- 6. Norfolk
- Houston
  Tacoma
- 9. Charleston
- 10. Seattle

CLIFF DALES, SIOR 912 662 8009 SAVANNAH, GA cliff.dales@colliers.com HILARY SHIPLEY 912 662 8013 SAVANNAH, GA hilary.shipley@colliers.com