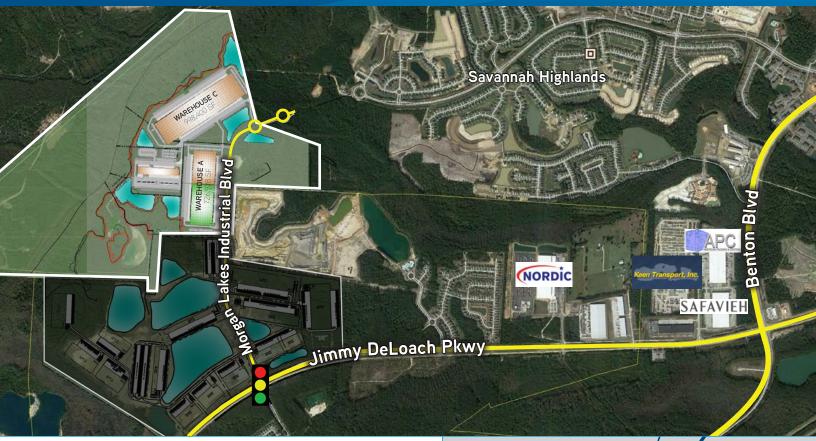

### Property Highlights

- > New Industrial Park being developed by Scannell Properties
- > 200,000 SF up to ±2.1 MM SF build-to-suit industrial
- > Class A, tilt-wall construction
- > Direct access to the Port of Savannah via Jimmy DeLoach
- > Surrounded by rapid industrial growth
- > Excellent access to the Port of Savannah, I-95, I-16, and the Savannah/Hilton Head International Airport
- > Zoned I-L, Light Industrial
- > Flexible building sizes
- > All utilities available to sites
- > Traffic light at Morgan Lakes Industrial Blvd & Jimmy DeLoach