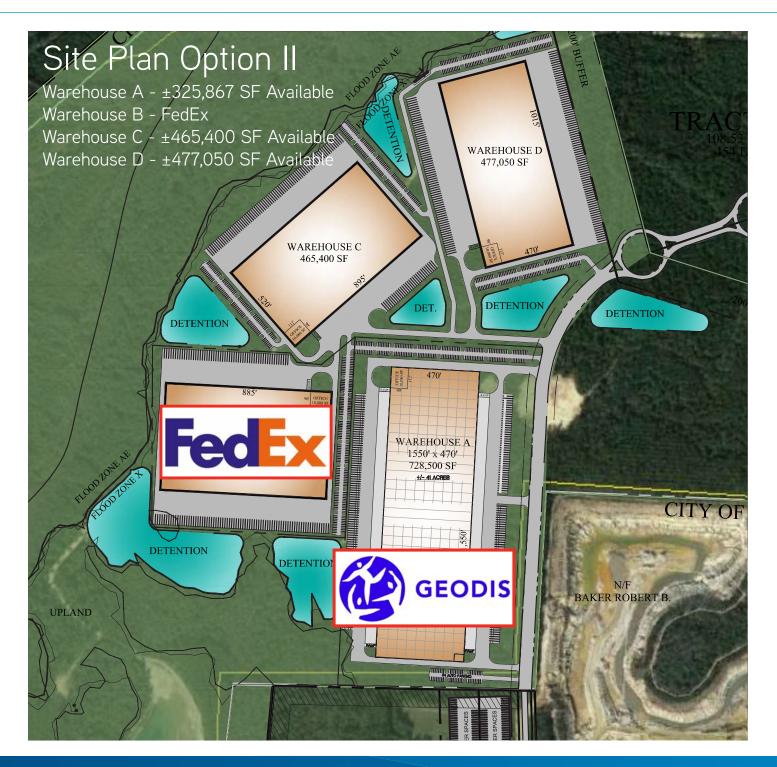

### Property Highlights

- > New Industrial Park being developed by Scannell Properties
- > 200,000 SF up to ±2.1 MM SF build-to-suit industrial
- > Class A, tilt-wall construction
- > Direct access to the Port of Savannah via Jimmy DeLoach
- > Surrounded by rapid industrial growth
- > Excellent access to the Port of Savannah, I-95, I-16, and the Savannah/Hilton Head International Airport
- > Zoned I-L, Light Industrial
- > Flexible building sizes
- > All utilities available to sites
- > Traffic light at Morgan Lakes Industrial Blvd & Jimmy DeLoach