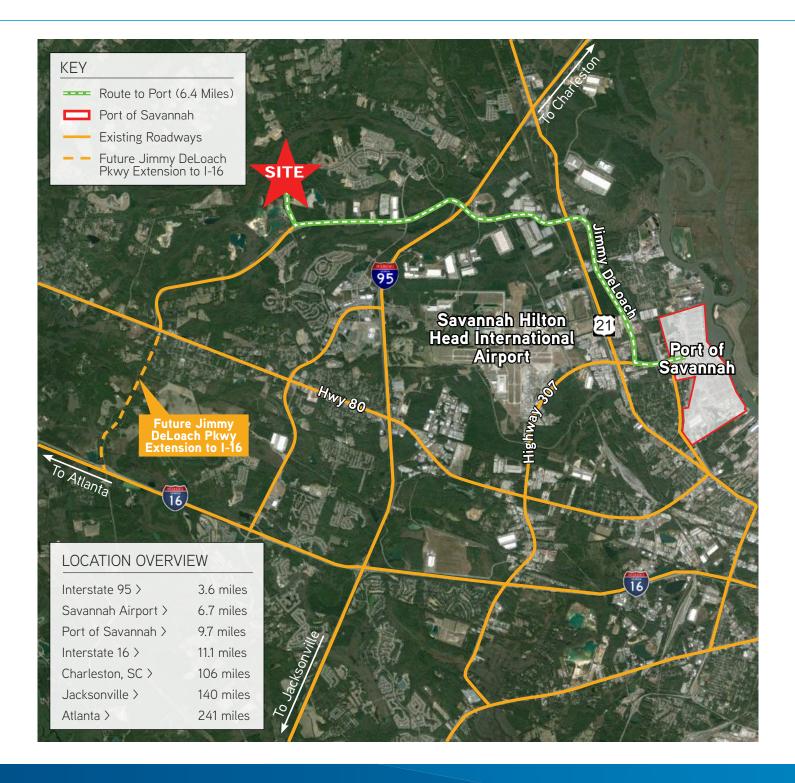

## Warehouse Highlights

- > ±750,000 SF to ±1,000,000 SF warehouse
- > Class A tilt-wall construction
- Direct access to the Port of Savannah via Jimmy DeLoach Parkway
- > Surrounded by rapid industrial growth
- > Excellent access to the Port of Savannah, I-95, I-16, and the Savannah/Hilton Head International Airport
- > 4th Quarter 2018/1st Quarter 2019 delivery

### FACTS & STATS

- Four-hour drive to Major Markets: Atlanta, Orlando and Charlotte
- Largest single-container terminal in North America
- 60% of all vessels calling on Savannah are Neopanamax
- Two Class 1 Railroads with on-dock rail and line haul services (CSX & Norfolk Southern)
- Immediate Access to Two Major Interstates: I-16 (East/West) and I-95 (North/South)