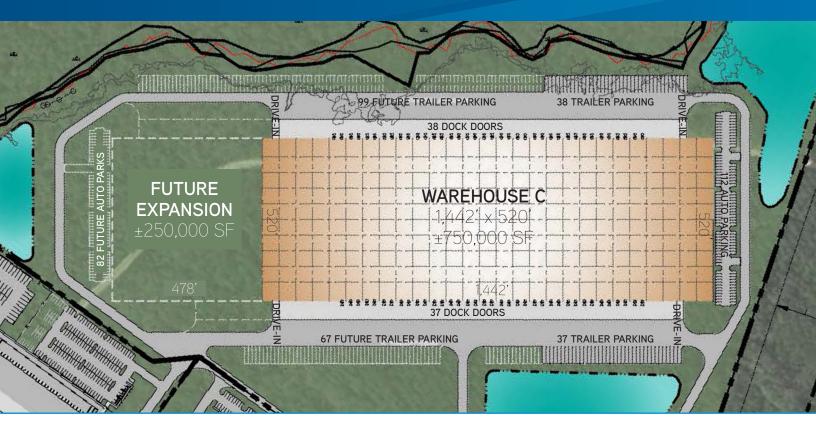

# FOR LEASE > ±750,000 SF - 1,000,000 SF WAREHOUSE Morgan Lakes Industrial

WAREHOUSE C, MORGAN LAKES INDUSTRIAL BOULEVARD, SAVANNAH, GA

## Warehouse Highlights

- > ±750,000 SF to ±1,000,000 SF warehouse
- > Class A tilt-wall construction
- Direct access to the Port of Savannah via Jimmy DeLoach Parkway
- > Surrounded by rapid industrial growth
- > Excellent access to the Port of Savannah, I-95, I-16, and the Savannah/Hilton Head International Airport
- > 4th Quarter 2018/1st Quarter 2019 delivery

### Warehouse Features

- > 75 dock doors (9' x 10'); 4 drive-ins (12' x 14')
- > 75 trailer parks (expandable); 112 car parks
- > 32' clear height
- > 2 -60' wide speed bays along the dock doors
- > Built-to-suit office space
- > 50 x 53'-4" bay spacing's plus (2) 60 x 53'-4" speed bays on the east and west side of the building
- > 45 mil, TPO roof. 15 year NDL warranty
- > Bullnose canopy along the dock walls on each side of the building
- > ESFR Fire Suppression System with K 17 heads and seismic bracing for the sprinkler piping
- > Electrical 3000 AMP servicing the entire building