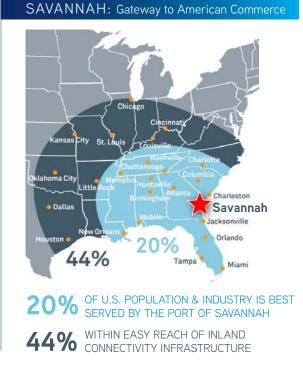

**The Port of Savannah is the fastest-growing and fourth-largest port in the nation,** with 20% of the U.S. population and industry best served by the port of Savannah.