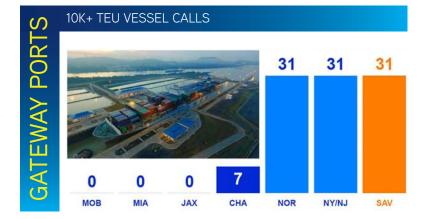

### FACTS & STATS

- Four-hour drive to Major Markets: Atlanta, Orlando and Charlotte
- Largest single-container terminal in North America
- 60% of all vessels calling on Savannah are Neopanamax
- Two Class 1 Railroads with on-dock rail and line haul services (CSX & Norfolk Southern)
- Immediate Access to Two Major Interstates: I-16 (East/West) and I-95 (North/South)

#### TOP 10 U.S. CONTAINER PORTS

- Los Angeles
  Long Beach
- 3. New York / New Jersey
- 4. Savannah
- 5. Oakland

### 6. Norfolk

- 7. Houston
- 8. Tacoma
- 9. Charleston
- 10. Seattle

The information contained herein has been obtained from sources deemed reliable. While every reasonable effort has been made to ensure its accuracy, we cannot guarantee it. No responsibility is assumed for any inaccuracies. Readers are encouraged to consult their professional advisers prior to acting on any of the material contained in this report.