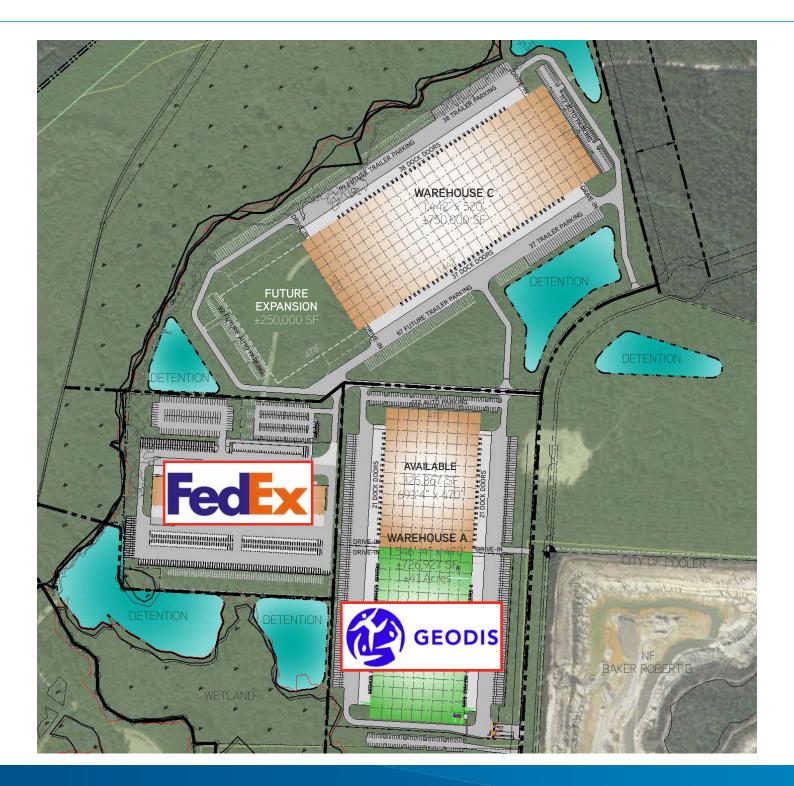

# FOR LEASE > ±750,000 SF - 1,000,000 SF WAREHOUSE Morgan Lakes Industrial

WAREHOUSE C, MORGAN LAKES INDUSTRIAL BOULEVARD, SAVANNAH, GA

## Warehouse Highlights

- > ±750,000 SF to ±1,000,000 SF warehouse
- > Class A tilt-wall construction
- Direct access to the Port of Savannah via Jimmy DeLoach Parkway
- > Surrounded by rapid industrial growth
- > Excellent access to the Port of Savannah, I-95, I-16, and the Savannah/Hilton Head International Airport
- > 4th Quarter 2018/1st Quarter 2019 delivery