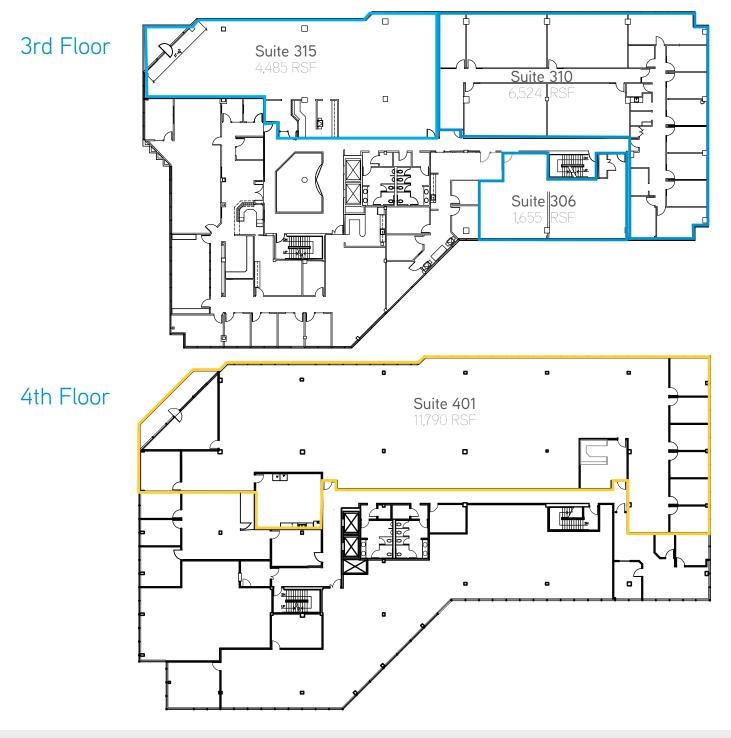

## Available Space

3rd Floor: 12,664 RSF divisible to:

> Suite 306: 1,655 RSF> Suite 310: 6,524 RSF> Suite 315: 4,485 RSF

4th Floor:

> Suite 401: 11,790 RSF

## Everett Mall Office Park II > Floor Plans

DEREK HEED 425 453 3133 BELLEVUE, WA derek.heed@colliers.com GREGG RIVA 425 453 3132 BELLEVUE, WA gregg.riva@colliers.com DAVID GUNTHER
425 453 4546
BELLEVUE, WA
david.gunther@colliers.com