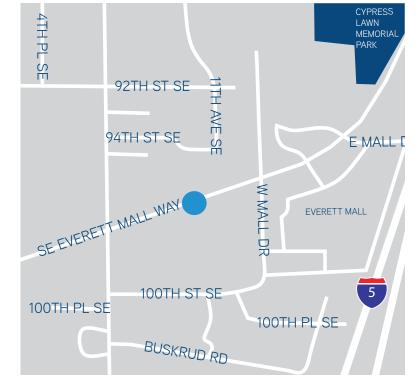

### FOR LEASE > CLASS A OFFICE SPACE

# Everett Mall Office Park II



1000 SE EVERETT MALL WAY, EVERETT, WA 98208



## Available Space

3rd Floor: 12,664 RSF divisible to:

> Suite 306: 1,655 RSF> Suite 310: 6,524 RSF> Suite 315: 4,485 RSF

4th Floor:

> Suite 401: 11,790 RSF

#### **Features**

- > Prime location with excellent access to I-5
- > Available immediately
- > Four parking stalls/1,000 SF

#### Rate

> \$14.50/SF, NNN



#### FOR LEASE > CLASS A OFFICE SPACE

## Everett Mall Office Park II > Floor Plans



DEREK HEED 425 453 3133 BELLEVUE, WA derek.heed@colliers.com GREGG RIVA 425 453 3132 BELLEVUE, WA gregg.riva@colliers.com DAVID GUNTHER
425 453 4546
BELLEVUE, WA
david.gunther@colliers.com

COLLIERS INTERNATIONAL 11225 SE 6th Street, Suite 240 Bellevue, WA 98004 www.colliers.com