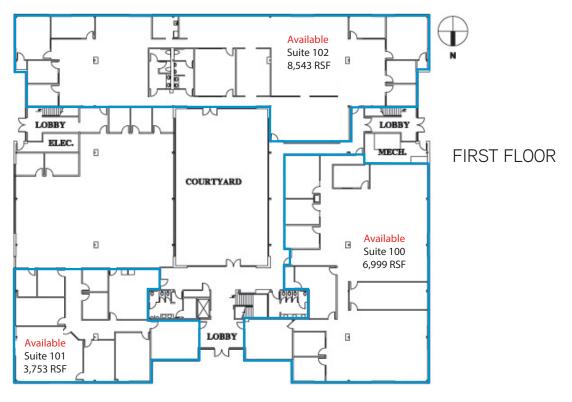

# Available Space

> Suite 100: 6,999 SF

> Suite 101: 3,753 SF

> Suite 102: 8,543 SF

> Suite 203: 2,325 SF

> Suite 204: 1.218 SF

> Suite 206: 1.080 SF

#### FOR LEASE > CLASS A OFFICE SPACE