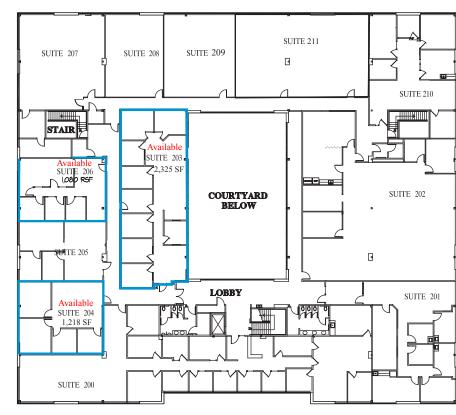

# Available Space

> Suite 100: 6,999 SF

> Suite 101: 3,753 SF

> Suite 102: 8,543 SF

> Suite 203: 2,325 SF

> Suite 204: 1.218 SF

> Suite 206: 1.080 SF

# Everett Mall Office Park I > Floor Plan

SECOND FLOOR

#### FOR LEASE > CLASS A OFFICE SPACE