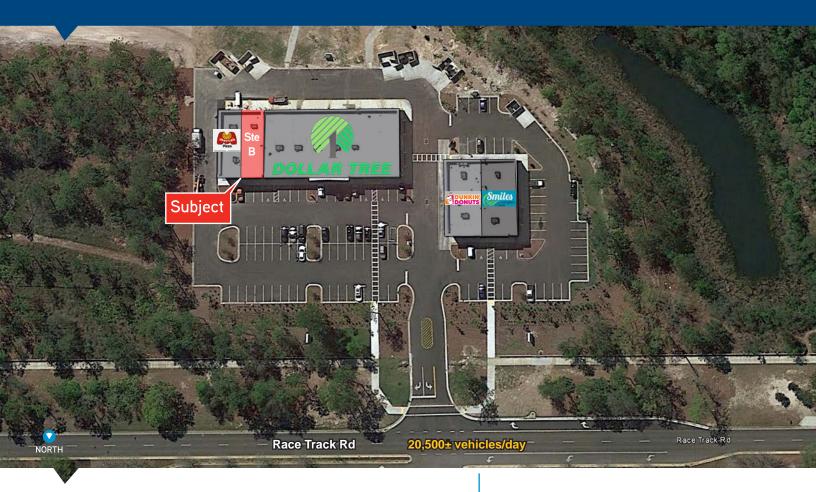

#### Key Features/Highlights

- > Newly constructed 19,060± SF Retail Center located in the Julington Creek area of Jacksonville
- > The current Tenant-mix consist of Dunkin' Donuts, Heartland Dental, Dollar Tree and Marco's Pizza
- > Other area retailers consist of Publix, CVS, Walgreens, Suntrust, Chase Bank, etc.
- > Dense upscale community with Household Income of \$120,000±
- > For Lease: *Suite B* 1,400± SF
- > Suite B is located in building 2550 Race Track Rd. between Dollar Tree & Marco's Pizza
- > Subject space is currently in 'vanilla shell' condition
- > Surrounded by a high number of household communities and public schools

JASON K. HINSON +1 904 861 1106 jason.hinson@colliers.com RONALD A. MCVAY +1 904 861 1123 ronald.mcvay@colliers.com

Northeast Florida

| Civic Address:     | 2532 & 2550 Race Track Rd.            |  |
|--------------------|---------------------------------------|--|
| City, State Zip:   | Fruit Cove (St Johns), FL 32259       |  |
| Location:          | Located in Shoppes of Race Track      |  |
| Year Built:        | 2016                                  |  |
| RBA:               | Bldg 1: 5,772± SF; Bldg 2: 10,150± SF |  |
| Parking:           | 104 surfaces spaces, 6 are handicap   |  |
| County:            | St. Johns County                      |  |
| Zoning:            | PUD                                   |  |
| Parcel ID:         | 0056700015                            |  |
| Parcel Area:       | 6.19± acres, 2 buildings              |  |
| Frontage:          | 450'± on Race Track Rd.               |  |
| Daily Traffic:     | 20,500± vehicles per day              |  |
| Property Use Code: | Community Shopping Centers (1600)     |  |

#### Details

- > Vacant: Suite B 1,400± SF
- > Condition: *vanilla shell*
- > Multi-tenant retail development containing:
  - > Tenant: Smiles at Julington Creek
  - > Tenant: Dunkin' Donuts
  - > Tenant: Dollar Tree
  - > Tenant: Marco's Pizza
- > Household income within 1 mile is \$118,345/yr