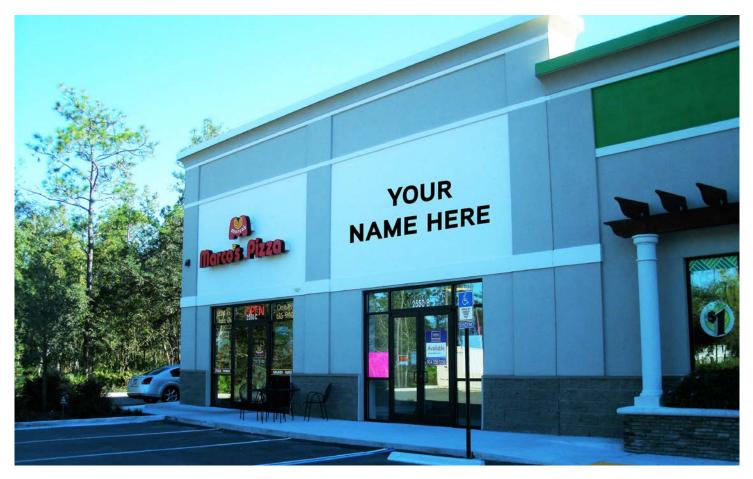

#### Key Features/Highlights

- > Newly constructed 19,060± SF Retail Center located in the Julington Creek area of Jacksonville
- > The current Tenant-mix consist of Dunkin' Donuts, Heartland Dental, Dollar Tree and Marco's Pizza
- > Other area retailers consist of Publix, CVS, Walgreens, Suntrust, Chase Bank, etc.
- > Dense upscale community with Household Income of \$120,000±
- > For Lease: *Suite B* 1,400± SF
- > Suite B is located in building 2550 Race Track Rd. between Dollar Tree & Marco's Pizza
- > Subject space is currently in 'vanilla shell' condition
- > Surrounded by a high number of household communities and public schools

#### Details

- > Vacant: Suite B 1,400± SF
- > Condition: *vanilla shell*
- > Multi-tenant retail development containing:
  - > Tenant: Smiles at Julington Creek
  - > Tenant: Dunkin' Donuts
  - > Tenant: Dollar Tree
  - > Tenant: Marco's Pizza
- > Household income within 1 mile is \$118,345/yr