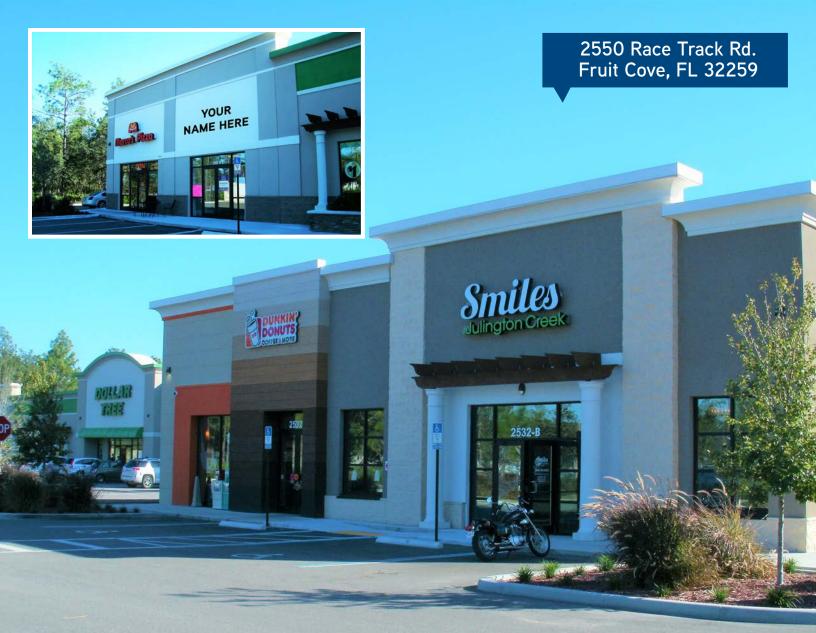

## For Lease > Shoppes at Race Track

JASON K. HINSON +1 904 861 1106 jason.hinson@colliers.com RONALD A. MCVAY +1 904 861 1123 ronald.mcvay@colliers.com

Northeast Florida

| Civic Address:     | 2532 & 2550 Race Track Rd.            |  |
|--------------------|---------------------------------------|--|
| City, State Zip:   | Fruit Cove (St Johns), FL 32259       |  |
| Location:          | Located in Shoppes of Race Track      |  |
| Year Built:        | 2016                                  |  |
| RBA:               | Bldg 1: 5,772± SF; Bldg 2: 10,150± SF |  |
| Parking:           | 104 surfaces spaces, 6 are handicap   |  |
| County:            | St. Johns County                      |  |
| Zoning:            | PUD                                   |  |
| Parcel ID:         | 0056700015                            |  |
| Parcel Area:       | 6.19± acres, 2 buildings              |  |
| Frontage:          | 450'± on Race Track Rd.               |  |
| Daily Traffic:     | 20,500± vehicles per day              |  |
| Property Use Code: | Community Shopping Centers (1600)     |  |

## 2550 Race Track Rd. Saint Johns, FL 32259