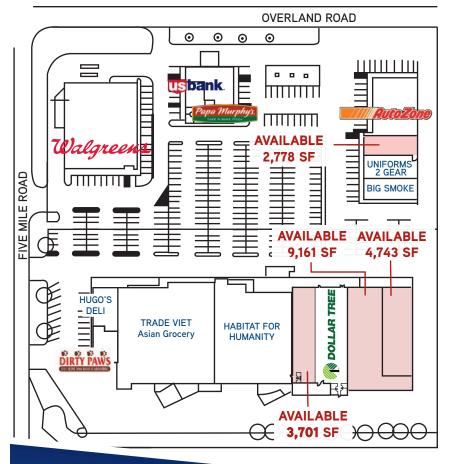

#### SPACE AVAILABLE

| SHOP  | SIZE     | RATE            |
|-------|----------|-----------------|
| 10523 | 2,778 SF | \$10.00 PSF NNN |
| 10529 | 4,743 SF | \$8.00 PSF NNN  |
| 10531 | 9,161 SF | \$8.00 PSF NNN  |
| 10535 | 3,701 SF | \$10.00 PSF NNN |