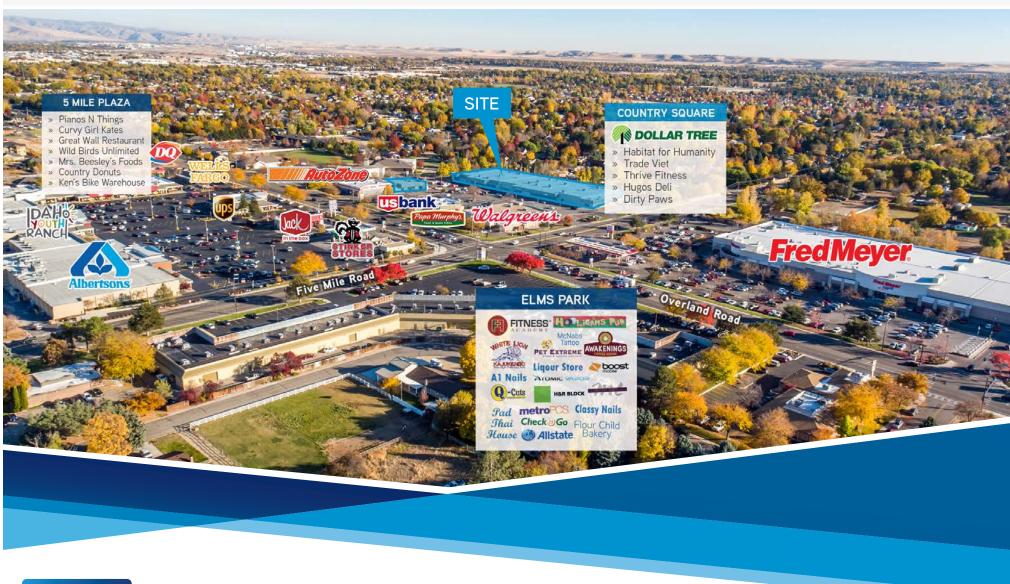

#### **HIGHLIGHTS**

- » Centrally located on Overland Road and Five Mile Road, one of the primary intersections is Southwest Boise
- » Synergistic shopping center with Walgreens, Dollar Tree, and US Bank; shadow-anchored by Fred Meyer, Albertsons, Jack-in-the-Box and Subway
- » High visibility, great access and strong traffic ≥43,000 VPD
- » Rapidly growing residential and commercial retail area