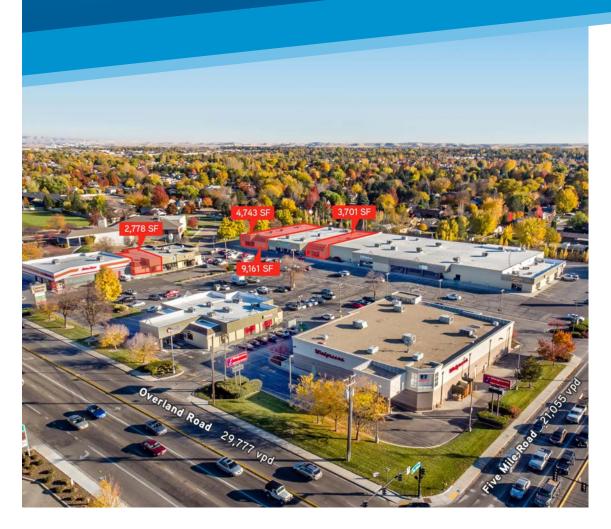

#### SPACE AVAILABLE

| SHOP  | SIZE     | RATE            |
|-------|----------|-----------------|
| 10523 | 2,778 SF | \$10.00 PSF NNN |
| 10529 | 4,743 SF | \$8.00 PSF NNN  |
| 10531 | 9,161 SF | \$8.00 PSF NNN  |
| 10535 | 3,701 SF | \$10.00 PSF NNN |

#### **HIGHLIGHTS**

- » Centrally located on Overland Road and Five Mile Road, one of the primary intersections is Southwest Boise
- » Synergistic shopping center with Walgreens, Dollar Tree, and US Bank; shadow-anchored by Fred Meyer, Albertsons, Jack-in-the-Box and Subway
- » High visibility, great access and strong traffic ≥43,000 VPD
- » Rapidly growing residential and commercial retail area