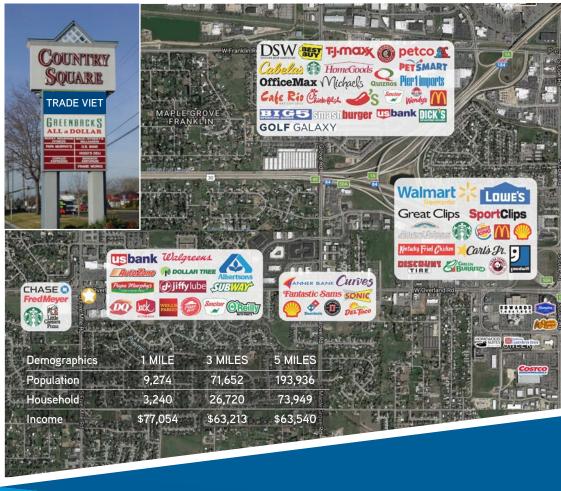

#### **HIGHLIGHTS**

- » Centrally located on Overland Road and Five Mile Road, one of the primary intersections is Southwest Boise
- » Synergistic shopping center with Walgreens, Dollar Tree, and US Bank; shadow-anchored by Fred Meyer, Albertsons, Jack-in-the-Box and Subway
- » High visibility, great access and strong traffic ≥43,000 VPD
- » Rapidly growing residential and commercial retail area