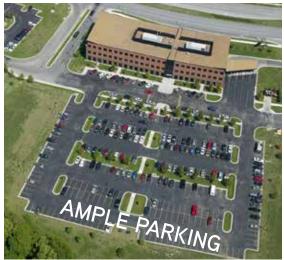

### **Property Features**

- > Potential for plug and play office space
- > Furnishings negotiable
- Only 6 minutes from the Country Club Plaza, University of Missouri-Kansas City, and the Kansas City Art Institute
- > Ample parking 4.5 / 1000 ratio
- > Excellent highway access via US 71 and I-435
- > Owner-occupied building
- > On-site professional management
- > Campus setting:
  - > Numerous shops and amenities located in adjacent retail center: Subway, Wing Stop, Burger King, Domino's, Sonic, and a full-service grocery store.
  - > Located adjacent to Bruce R. Watkins Cultural Center, Brush Creek walking trails, and Lake of the Enshriners
  - > Swope Health Services
  - > Missouri Department of Family Services
- > Negotiable tenant improvement allowance
- > IT providers:
  - > Time Warner Cable Business, AT&T, Consolidated Communications
  - > Google Fiber under construction
- > The Metro provides public transportation via Routes 47 and 155, immediately adjacent to 4001 Blue Parkway. Routes 108 and 121 are located less than one-quarter mile away at the intersection of Cleveland Avenue and Blue Parkway.
- In addition, Route 53 serves a large population of the Kansas City area and local employers
- > Zoned: urban redevelopment
- > Potential monument signage
- > 24/7 rover security cameras monitoring building and campus
- Potential for development and build-to-suit office, retail, and multifamily buildings