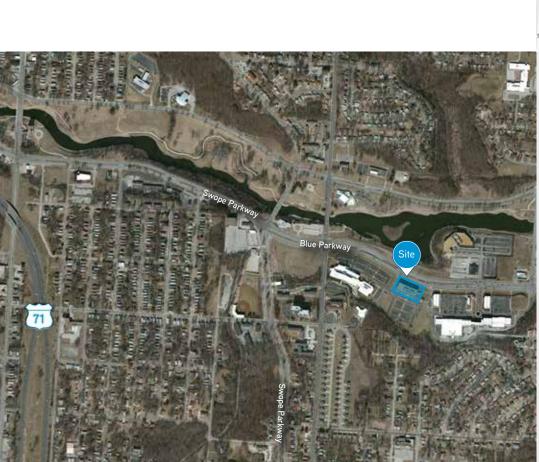

### **PROPERTY HIGHLIGHTS**

This 69,200 SF building, constructed in 2001, is located minutes from the Country Club Plaza with convenient highway access via US 71 and I-435. The property has excellent access to numerous bus routes serving the Kansas City area. The building is owner-occupied with quality office space available, ample parking, and aggressive lease rates. Space available from 2,000 RSF to 5,075 RSF.

### **Property Features**

- > Potential for plug and play office space
- > Furnishings negotiable
- Only 6 minutes from the Country Club Plaza, University of Missouri-Kansas City, and the Kansas City Art Institute
- > Ample parking 4.5 / 1000 ratio
- > Excellent highway access via US 71 and I-435
- > Owner-occupied building
- > On-site professional management
- > Campus setting:
  - > Numerous shops and amenities located in adjacent retail center: Subway, Wing Stop, Burger King, Domino's, Sonic, and a full-service grocery store.
  - > Located adjacent to Bruce R. Watkins Cultural Center, Brush Creek walking trails, and Lake of the Enshriners
  - > Swope Health Services
  - > Missouri Department of Family Services
- > Negotiable tenant improvement allowance
- > IT providers:
  - > Time Warner Cable Business, AT&T, Consolidated Communications
  - > Google Fiber under construction
- > The Metro provides public transportation via Routes 47 and 155, immediately adjacent to 4001 Blue Parkway. Routes 108 and 121 are located less than one-quarter mile away at the intersection of Cleveland Avenue and Blue Parkway.
- In addition, Route 53 serves a large population of the Kansas City area and local employers
- > Zoned: urban redevelopment
- > Potential monument signage
- > 24/7 rover security cameras monitoring building and campus
- Potential for development and build-to-suit office, retail, and multifamily buildings