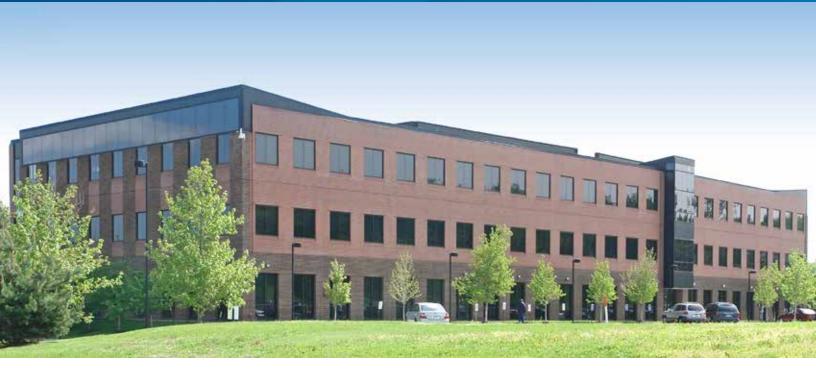

### **PROPERTY HIGHLIGHTS**

This 69,200 SF building, constructed in 2001, is located minutes from the Country Club Plaza with convenient highway access via US 71 and I-435. The property has excellent access to numerous bus routes serving the Kansas City area. The building is owner-occupied with quality office space available, ample parking, and aggressive lease rates. Space available from 2,000 RSF to 5,075 RSF.