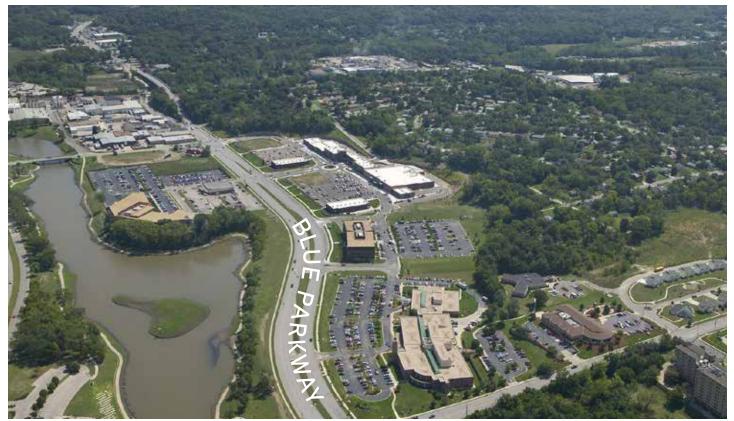

### **PROPERTY HIGHLIGHTS**

This 69,200 SF building, constructed in 2001, is located minutes from the Country Club Plaza with convenient highway access via US 71 and I-435. The property has excellent access to numerous bus routes serving the Kansas City area. The building is owner-occupied with quality office space available, ample parking, and aggressive lease rates. Space available from 2,000 RSF to 5,075 RSF.

### **Property Features**

- > Potential for plug and play office space
- > Furnishings negotiable
- Only 6 minutes from the Country Club Plaza, University of Missouri-Kansas City, and the Kansas City Art Institute
- > Ample parking 4.5 / 1000 ratio
- > Excellent highway access via US 71 and I-435
- > Owner-occupied building
- > On-site professional management
- > Campus setting:
  - > Numerous shops and amenities located in adjacent retail center: Subway, Wing Stop, Burger King, Domino's, Sonic, and a full-service grocery store.
  - > Located adjacent to Bruce R. Watkins Cultural Center, Brush Creek walking trails, and Lake of the Enshriners
  - > Swope Health Services
  - > Missouri Department of Family Services
- > Negotiable tenant improvement allowance
- > IT providers:
  - > Time Warner Cable Business, AT&T, Consolidated Communications
  - > Google Fiber under construction
- > The Metro provides public transportation via Routes 47 and 155, immediately adjacent to 4001 Blue Parkway. Routes 108 and 121 are located less than one-quarter mile away at the intersection of Cleveland Avenue and Blue Parkway.
- In addition, Route 53 serves a large population of the Kansas City area and local employers
- > Zoned: urban redevelopment
- > Potential monument signage
- > 24/7 rover security cameras monitoring building and campus
- Potential for development and build-to-suit office, retail, and multifamily buildings