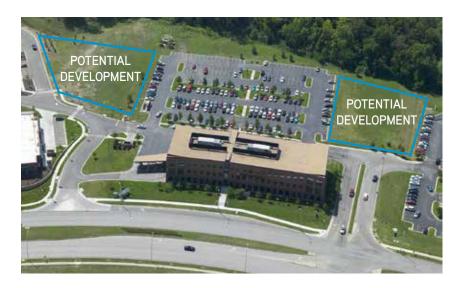

### **Property Features**

- > Potential for plug and play office space
- > Furnishings negotiable
- Only 6 minutes from the Country Club Plaza, University of Missouri-Kansas City, and the Kansas City Art Institute
- > Ample parking 4.5 / 1000 ratio
- > Excellent highway access via US 71 and I-435
- > Owner-occupied building
- > On-site professional management
- > Campus setting:
  - > Numerous shops and amenities located in adjacent retail center: Subway, Wing Stop, Burger King, Domino's, Sonic, and a full-service grocery store.
  - > Located adjacent to Bruce R. Watkins Cultural Center, Brush Creek walking trails, and Lake of the Enshriners
  - > Swope Health Services
  - > Missouri Department of Family Services
- > Negotiable tenant improvement allowance
- > IT providers:
  - > Time Warner Cable Business, AT&T, Consolidated Communications
  - > Google Fiber under construction
- > The Metro provides public transportation via Routes 47 and 155, immediately adjacent to 4001 Blue Parkway. Routes 108 and 121 are located less than one-quarter mile away at the intersection of Cleveland Avenue and Blue Parkway.
- In addition, Route 53 serves a large population of the Kansas City area and local employers
- > Zoned: urban redevelopment
- > Potential monument signage
- > 24/7 rover security cameras monitoring building and campus
- Potential for development and build-to-suit office, retail, and multifamily buildings