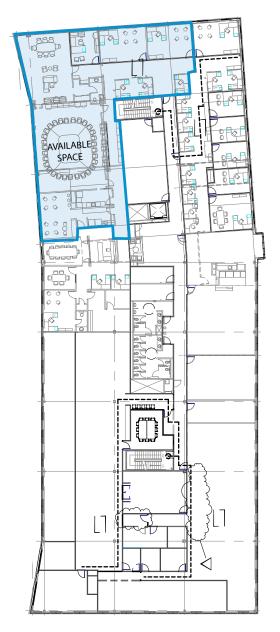

#### 3RD FLOOR AVAILABILITY:

> 4,284 RSF

#### 2ND FLOOR AVAILABILITY:

> Potential for 2,000-5,075 RSF

**1ST FLOOR AVAILABILITY:** 

> 987 RSF

FOR LEASE > OFFICE BUILDING