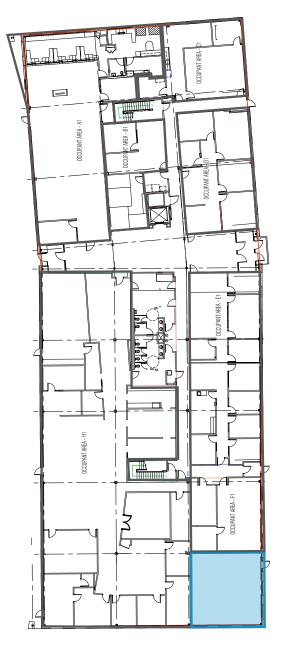

#### 3RD FLOOR AVAILABILITY:

> 4,284 RSF

#### 2ND FLOOR AVAILABILITY:

> Potential for 2,000-5,075 RSF

**1ST FLOOR AVAILABILITY:** 

> 987 RSF

FOR LEASE > OFFICE BUILDING