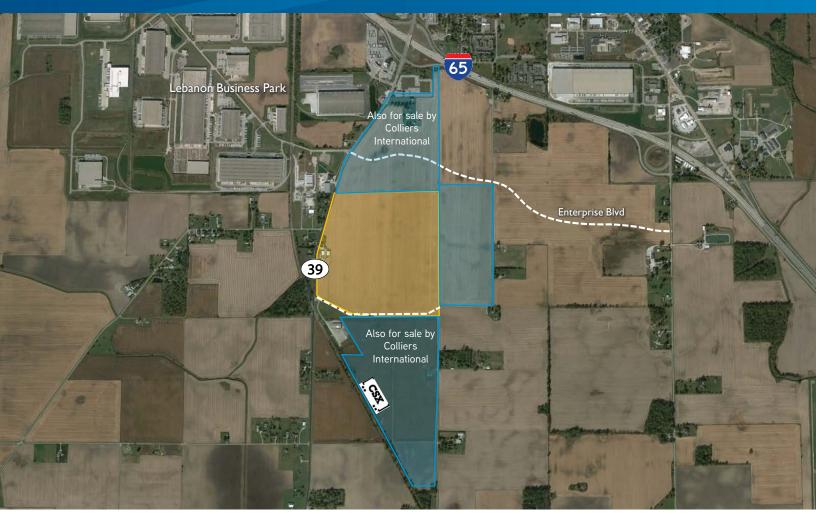

## **Property Highlights**

- > 149.32 acre area available off of SR 39 near I-65
- > Annexed into the City of Lebanon, zoned for commercial-industrial development, included TIF district
- > Extensive due diligence materials available, including ALTA and topographic surveys, drainage studies, utility extension plans, etc.
- > Adjacent to 154 and 117 AC parcels also offered for sale by listing broker
- > Can be subdivided
- > Suitable for a wide variety of commercial uses

## Aerials