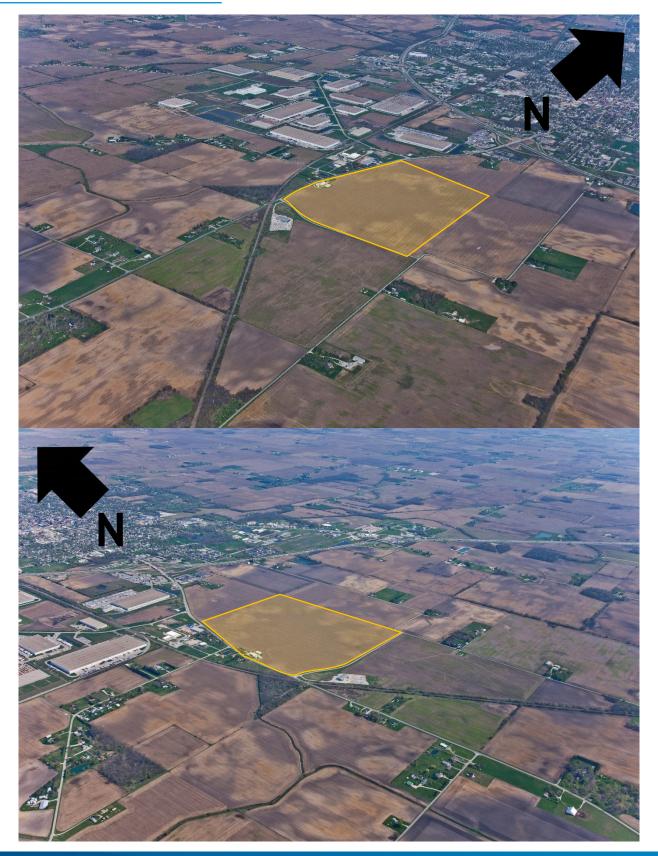

### FOR SALE > LAND

# 149.32 AC Site Near I-65

### LEBANON, IN



## **Property Highlights**

- > 149.32 acre area available off of SR 39 near I-65
- > Annexed into the City of Lebanon, zoned for commercial-industrial development, included TIF district
- > Extensive due diligence materials available, including ALTA and topographic surveys, drainage studies, utility extension plans, etc.
- > Adjacent to 154 and 117 AC parcels also offered for sale by listing broker
- > Can be subdivided
- > Suitable for a wide variety of commercial uses

DAVE HARSTAD 812 822 1122 dave.harstad@colliers.com

#### **COLLIERS INTERNATIONAL**

116 ½ S College Ave, Suite 14 Bloomington, IN 47404 colliers.com

## Aerials



## Aerial Plan



SE

MICHIGAN

KENTUCKY

### Contact

DAVE HARSTAD 812 361 1230 dave.harstad@colliers.com



This document has been prepared by Colliers International for advertising and general information only. Colliers International makes no guarantees, representations or warranties of any kind, expressed or implied, regarding the information including, but not limited to, warranties of content, accuracy and reliability. Any interested party should undertake their own inquiries as to the accuracy of the information. Colliers International excludes unequivocally all inferred or implied terms, conditions and warranties arising out of this document and excludes all liability for loss and damages arising there from. This publication is the copyrighted property of Colliers International a