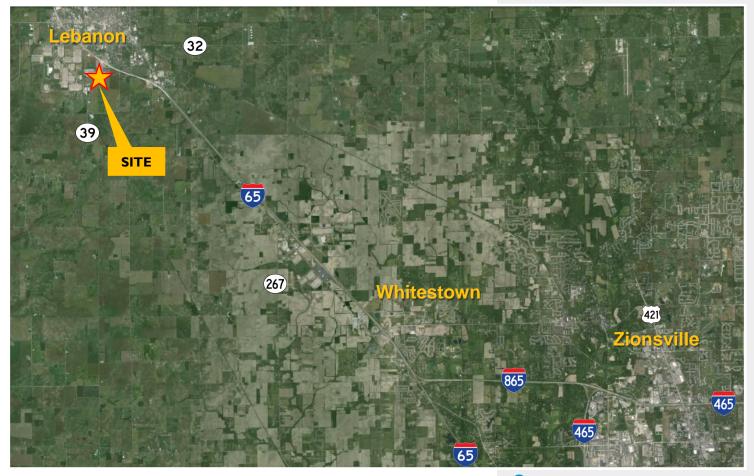

# 149.32 AC Site Near I-65

### LEBANON, IN

## **Property Highlights**

- > 149.32 acre area available off of SR 39 near I-65
- > Annexed into the City of Lebanon, zoned for commercial-industrial development, included TIF district
- > Extensive due diligence materials available, including ALTA and topographic surveys, drainage studies, utility extension plans, etc.
- > Adjacent to 154 and 117 AC parcels also offered for sale by listing broker
- > Can be subdivided
- > Suitable for a wide variety of commercial uses