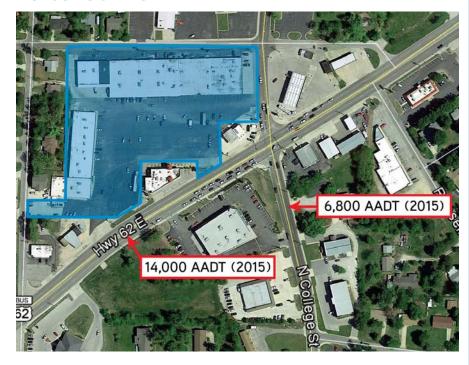

## COLLEGE PLAZA SHOPPING CENTER >

### Parcel Outline >

Property Address: 370 N College Street

Total Square Feet: 64,810 +/- Square Feet

Site Acreage: 5.25 +/- Acres
Occupancy: 73.9% Occupied