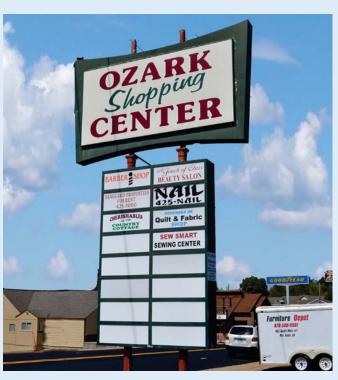

### OZARK SHOPPING CENTER >

## Parcel Outline >

Property Address:

Total Gross Building Square Feet:

Rentable Square Feet:

Site Acreage:

Occupancy:

305 South Main Street

55,856 +/- Square Feet

49,644 +/- Square Feet

3.74 +/- Acres

63.56% Occupied (Based On RSF)