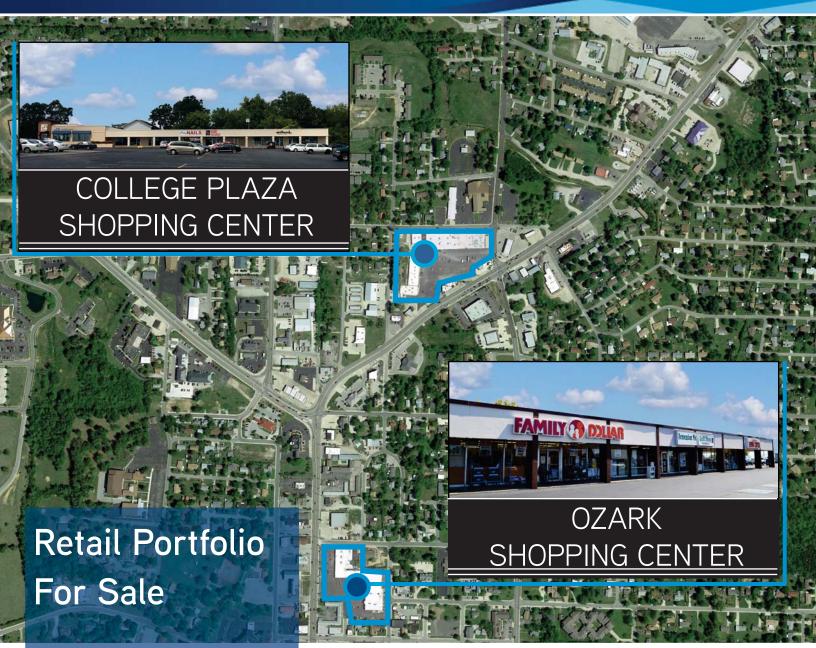

#### **KEY FEATURES/HIGHLIGHTS:**

OZARK SHOPPING CENTER: \$1,450,000

COLLEGE PLAZA SHOPPING CENTER: \$2,800,000

- > Both sites are centrally located in Mountain Home, AR
- > Less than 3 miles from Arkansas State University
- Near several major retailers including Walmart Supercenter, Walgreens, and Hobby Lobby
- > Both sites located off of Hwy 62 and minutes from Hwy 412
- Major tenants include Family Dollar, Dollar General, and MedExpress
- > Offering Memorandum available upon request

### OZARK SHOPPING CENTER >

## COLLEGE PLAZA SHOPPING CENTER >