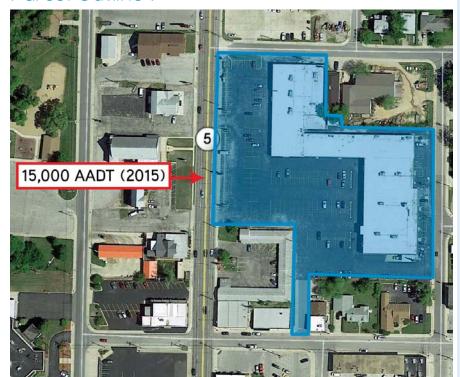

# Site Plan >

**COLLIERS INTERNATIONAL** 

4204 S Pinnacle Hills Pkwy, Ste 102 Rogers, AR 72758 479 636 9000

www.colliers.com/arkansas

## Parcel Outline >

Property Address:

Total Gross Building Square Feet:

Rentable Square Feet:

Site Acreage:

Occupancy:

305 South Main Street

55,856 +/- Square Feet

49,644 +/- Square Feet

3.74 +/- Acres

63.56% Occupied (Based On RSF)