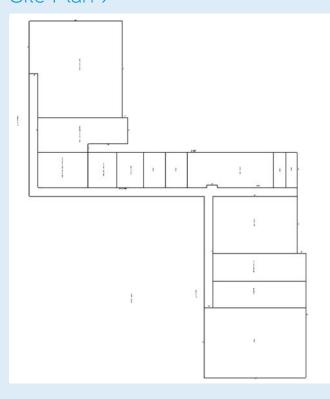

# Site Plan >

**COLLIERS INTERNATIONAL** 

4204 S Pinnacle Hills Pkwy, Ste 102 Rogers, AR 72758 479 636 9000

www.colliers.com/arkansas

## Parcel Outline >

Property Address:

Total Gross Building Square Feet:

Rentable Square Feet:

Site Acreage:

Occupancy:

305 South Main Street

55,856 +/- Square Feet

49,644 +/- Square Feet

3.74 +/- Acres

63.56% Occupied (Based On RSF)