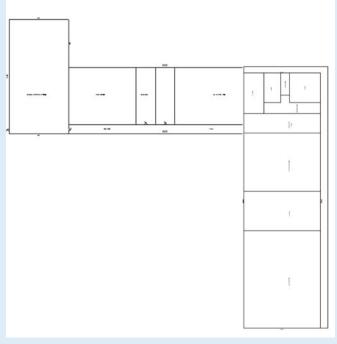

## Parcel Outline >

Property Address:

Total Gross Building Square Feet:

Rentable Square Feet:

Site Acreage:

Occupancy:

305 South Main Street

55,856 +/- Square Feet

49,644 +/- Square Feet

3.74 +/- Acres

63.56% Occupied (Based On RSF)

# Site Plan >

**COLLIERS INTERNATIONAL** 

4204 S Pinnacle Hills Pkwy, Ste 102 Rogers, AR 72758 479 636 9000

www.colliers.com/arkansas