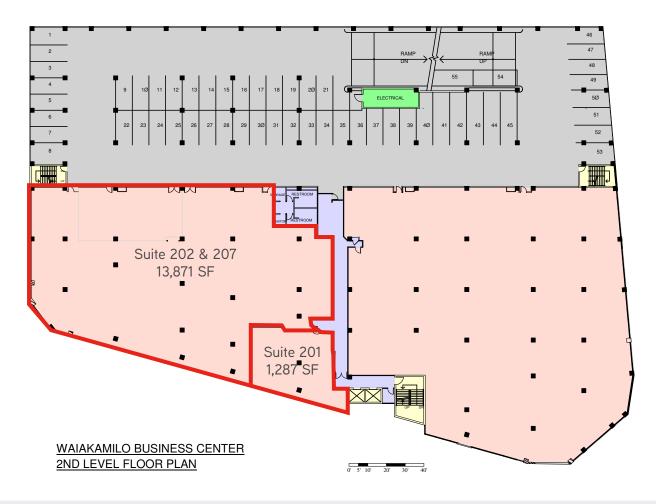

# Property Highlights

Area: Kalihi

Address: 420 Waiakamilo Road, Honolulu, HI 96817

TMK No.: (1) 1-5-30: 2

Zoning: IMX-1

Space Available: Suite 101 - 13,302 SF (Available 11/1/2018)

Suite 201 - 1,287 SF \*kitchenette in space

Suite 202 & 207 - 13,871 SF

Base Rent: \$1.35 PSF/month

Operating Expenses: \$1.01 PSF/month (Office)

\$1.28 PSF/month (Retail)

Term: 3 – 5 years

Features & Benefits: > Within close proximity to downtown Honolulu