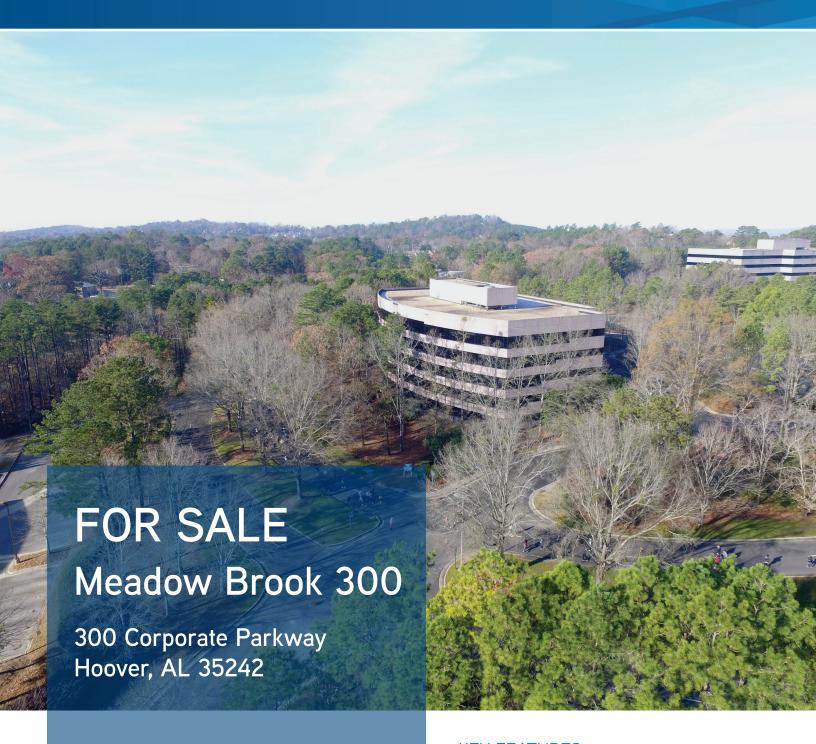

## FOR SALE > MEADOW BROOK 300

Address: 300 Corporate Drive Hoover, AL 35242

Building Size: ±101,527 SF

Floors: 5

Typical Floor Size: ±20,310 SF

Parking: 3.85/1,000 SF

Signage: Uplit granite monument signage at main entrance

## **KEY FEATURES**

- > Premier 101,527 SF, Class A office situated in picturesque 175-acre, master-planned corporate park
- > Exquisitely landscaped and surrounded by scenic lakes with dramatic water features
- Located in the Highway 280 submarket along one of Birmingham's most prominent and vibrant commercial corridors
- Convenient to abundant amenities including Birmingham's most affluent golf clubs, restaurants, retail centers, hotels and medical facilities