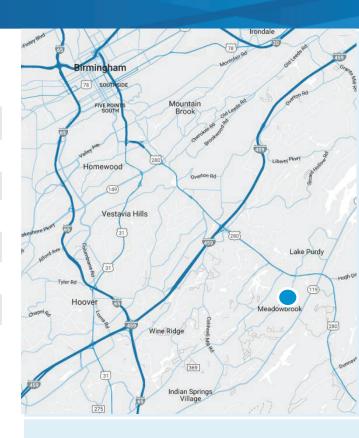

## **KEY FEATURES**

- > Premier 101,527 SF, Class A office situated in picturesque 175-acre, master-planned corporate park
- > Exquisitely landscaped and surrounded by scenic lakes with dramatic water features
- Located in the Highway 280 submarket along one of Birmingham's most prominent and vibrant commercial corridors
- Convenient to abundant amenities including Birmingham's most affluent golf clubs, restaurants, retail centers, hotels and medical facilities