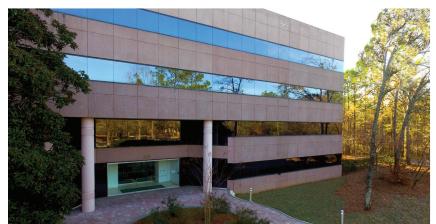

## **KEY FEATURES**

- > Premier 101,527 SF, Class A office situated in picturesque 175-acre, master-planned corporate park
- > Exquisitely landscaped and surrounded by scenic lakes with dramatic water features
- Located in the Highway 280 submarket along one of Birmingham's most prominent and vibrant commercial corridors
- Convenient to abundant amenities including Birmingham's most affluent golf clubs, restaurants, retail centers, hotels and medical facilities

## FOR SALE > MEADOW BROOK 300

Address: 300 Corporate Drive Hoover, AL 35242

Building Size: ±101,527 SF

Floors: 5

Typical Floor Size: ±20,310 SF

Parking: 3.85/1,000 SF

Signage: Uplit granite monument signage at main entrance