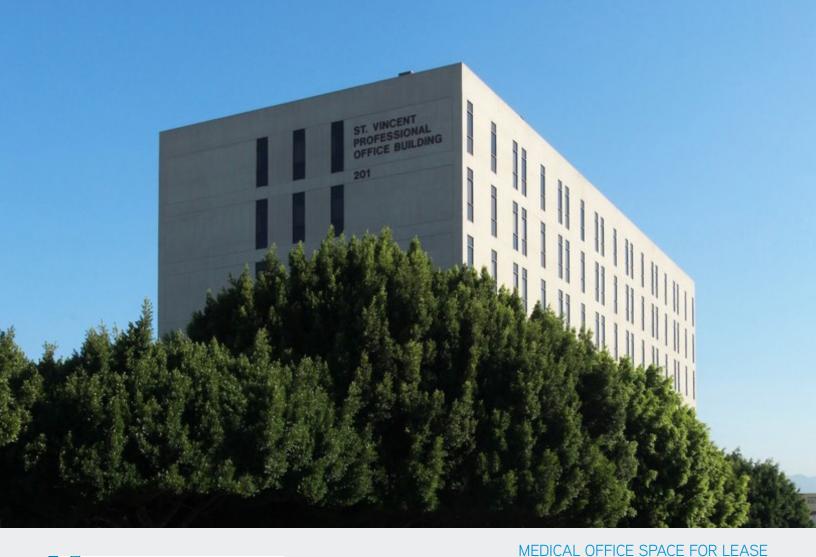

# Saint Vincent Medical Center

201 SOUTH ALVARADO STREET | LOS ANGELES, CA

### **Building Features:**

- 8-Story, 110,003 SF Medical Office Building
- On Campus at St. Vincent Medical Center
- Direct access to Hospital
- Suites available allowing for a variety of space configurations
- Accessible from the 101 Frwy (via Alvarado) and 10 Frwy (via 3rd St.)
- Call for more details and/or to schedule a building tour
- Adjacent structured parking available