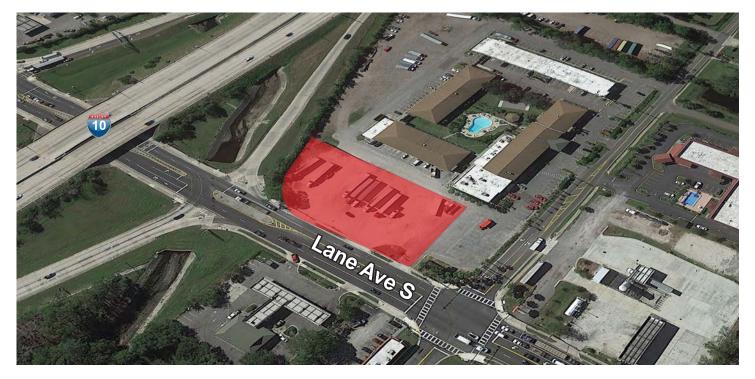

## **Property Features**

Subject

Lane Ave

- > Northwest Quadrant of I-10 and Lane Avenue S.
- > Located less than 300 feet from 1-10 and 1 mile from 1-295
- Great opportunity for commercial retail sales and/or service establishments
- > Potential for excellent sign exposure on 1-10
- > Zoned CCG-1, which allows for a broad range of permitted uses (see page 2)
- > Build-to-suit available now
- > Excellent labor base
- > Phase 1 Environmental Audit (2004)
- > Asking Price: \$390,000