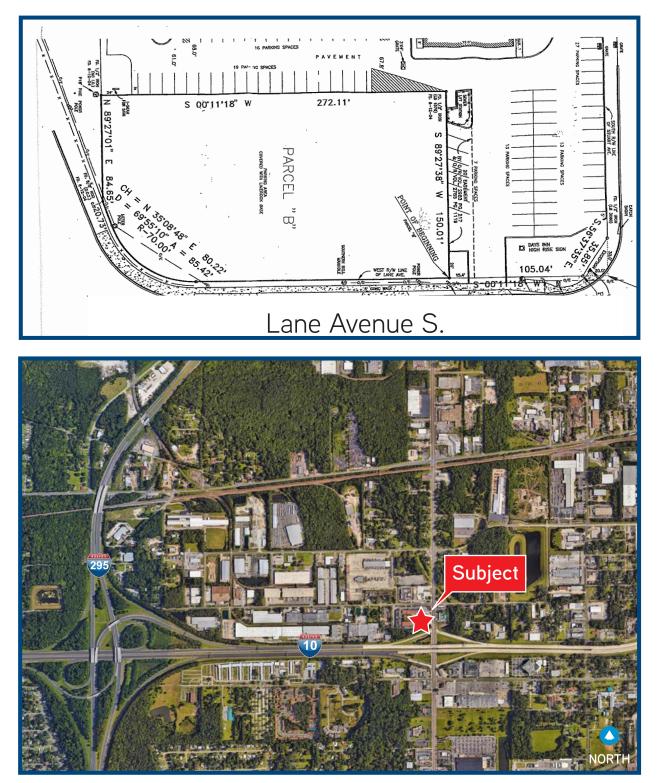

## Survey Plan & Aerial Map

0 LANE AVENUE S., JACKSONVILLE FL, 32254

This document has been prepared by COLLIERS INTERNATIONAL I Northeast Florida for advertising and general information only. COLLIERS INTERNATIONAL makes no guarantees, representations or warranties of any kind, expressed or implied, regarding the information including, but not limited to, warranties of content, accuracy and reliability. Any interested party should undertake their own inquiries as to the accuracy of the information. COLLIERS INTERNATIONAL excludes unequivocally all inferred or implied terms, conditions and warranties arising out of this document and excludes all liability for loss and damages arising there from. COLLIERS INTERNATIONAL is a worldwide affiliation of independently owned and operated companies. This publication is the copyrighted property of COLLIERS INTERNATIONAL and *for* itslicensor(s). © 2018. All rights reserved.