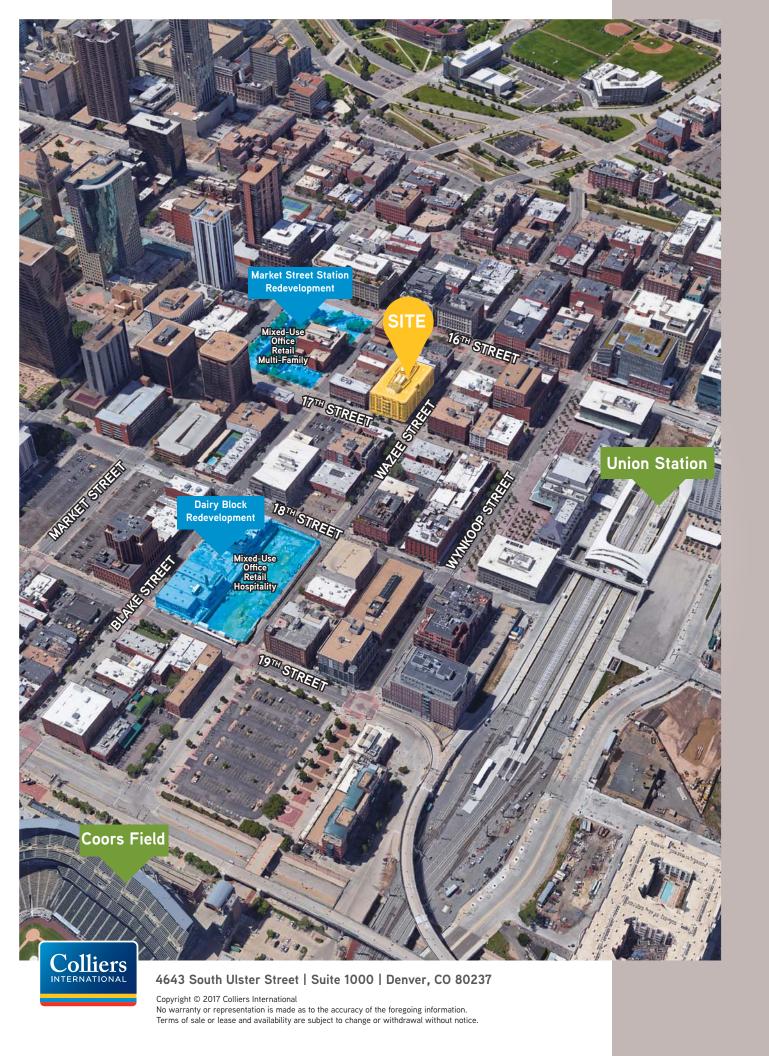

## PROPERTY INFORMATION / HIGHLIGHTS

> Class A Building - Ground Floor Retail Available

Year Built: 2000

> Total Building Size: 133,500 RSF

> Total Number of Employees: 425

2,513 RSF > Available:

\$15.89/RSF (2018) Estimated NNN:

Contact Broker for Pricing > Rate:

> One Block from Union Station

> Former coffee shop

> Located next to Avelina - One of the top new restaurants in Denver (2016)