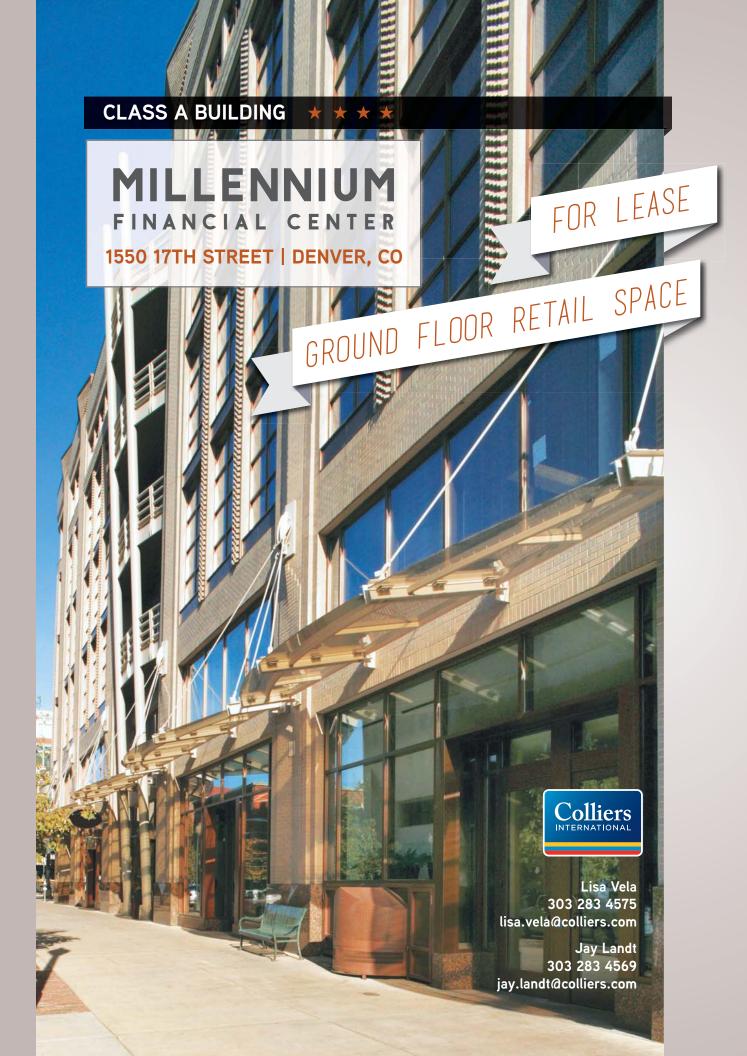

## PROPERTY INFORMATION / HIGHLIGHTS

> Class A Building - Ground Floor Retail Available

Year Built: 2000

> Total Building Size: 133,500 RSF

> Total Number of Employees: 425

2,513 RSF > Available:

\$15.89/RSF (2018) Estimated NNN:

Contact Broker for Pricing > Rate:

> One Block from Union Station

> Former coffee shop

> Located next to Avelina - One of the top new restaurants in Denver (2016)