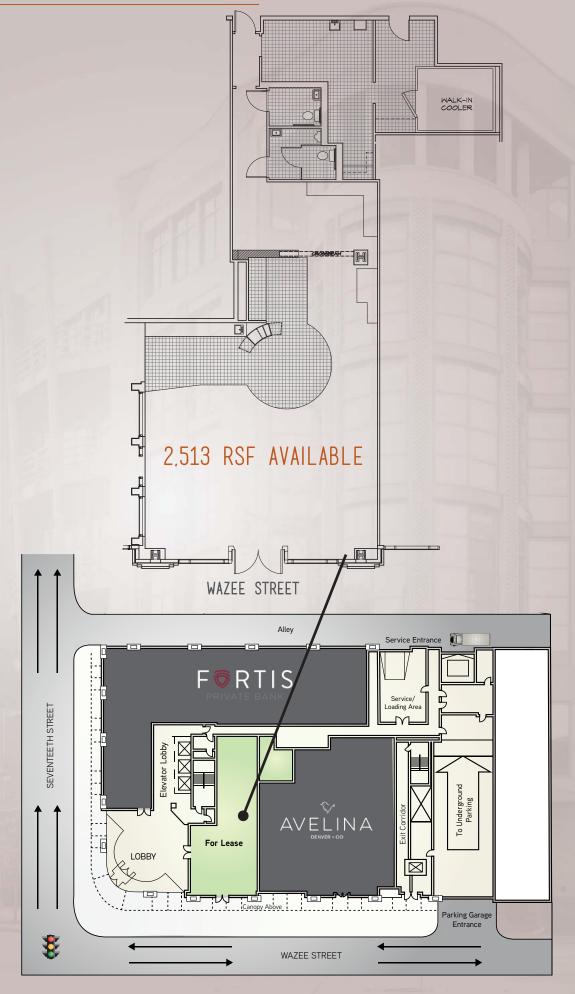

## PROPERTY INFORMATION / HIGHLIGHTS

> Class A Building - Ground Floor Retail Available

Year Built: 2000

> Total Building Size: 133,500 RSF

> Total Number of Employees: 425

2,513 RSF > Available:

\$15.89/RSF (2018) Estimated NNN:

Contact Broker for Pricing > Rate:

> One Block from Union Station

> Former coffee shop

> Located next to Avelina - One of the top new restaurants in Denver (2016)