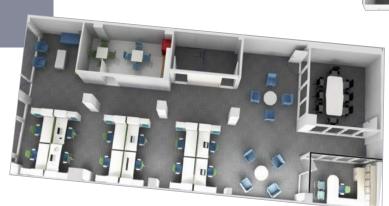

4th Floor Availability: ±3,474 SF

Office space

6th Floor Availability: 3,006 SF

Office space

7th Floor Availability: ±2,388 SF Office or creative space with ±1,663 SF exterior deck

converted to office

The Owyhee Penthouse offers a rare wrap around terrace offering choice co-working, meeting, and downtime spaces for tenants