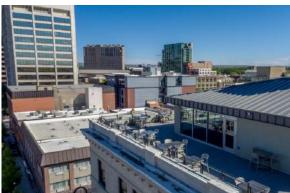

4th Floor Availability: ±3,474 SF

Office space

6th Floor Availability: 3,006 SF

Office space

7th Floor Availability: ±2,388 SF Office or creative space with ±1,663 SF exterior deck

converted to office

The Owyhee Penthouse offers a rare wrap around terrace offering choice co-working, meeting, and downtime spaces for tenants