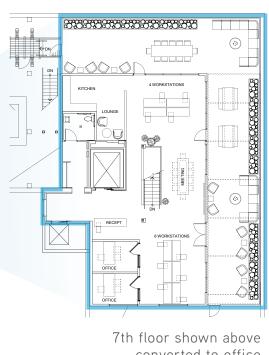

4th Floor Availability: ±3,474 SF

Office space

6th Floor Availability: 3,006 SF

Office space

7th Floor Availability: ±2,388 SF Office or creative space with ±1,663 SF exterior deck

converted to office

The Owyhee Penthouse offers a rare wrap around terrace offering choice co-working, meeting, and downtime spaces for tenants