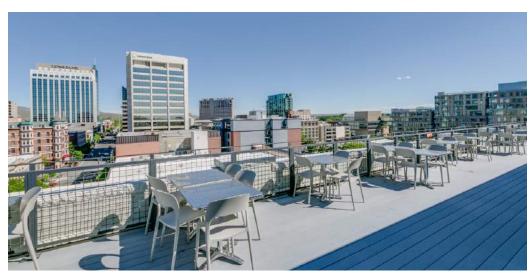

4th Floor Availability: ±3,474 SF

Office space

6th Floor Availability: 3,006 SF

Office space

7th Floor Availability: ±2,388 SF Office or creative space with ±1,663 SF exterior deck

converted to office

The Owyhee Penthouse offers a rare wrap around terrace offering choice co-working, meeting, and downtime spaces for tenants