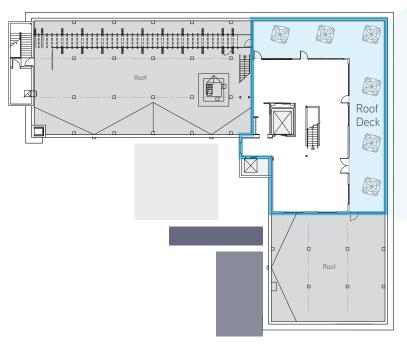

4th Floor Availability: ±3,474 SF

Office space

6th Floor Availability: 3,006 SF

Office space

7th Floor Availability: ±2,388 SF Office or creative space with ±1,663 SF exterior deck

converted to office

The Owyhee Penthouse offers a rare wrap around terrace offering choice co-working, meeting, and downtime spaces for tenants