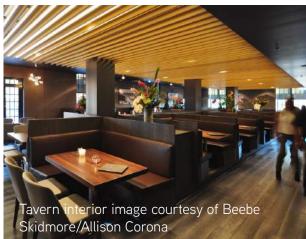

- » Beautiful Class A asset in the heart of Downtown
- » Easy access to the freeway connector and I-84
- » Large office suites available with panoramic views of the foothills and skyline, as well as creative spaces with high ceilings and detailed mill work
- » New spaces available for lease, including penthouse loft with large outdoor deck and broad city views
- » Dining and retail establishments include; The Owyhee Tavern restaurant, The Lobby Bar, and Sola Salons
- » Fiber optic Internet
- » Fitness center and locker room with showers and bike storage space
- » Surface parking available