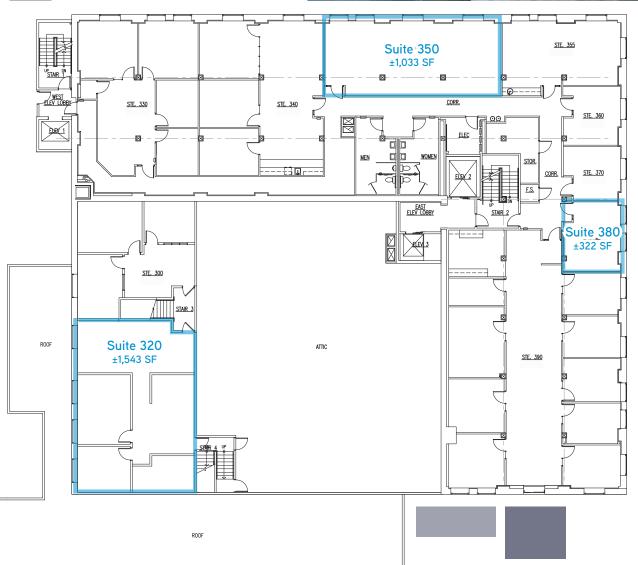

| Contra                        | П     | C:       | Data             |
|-------------------------------|-------|----------|------------------|
| Suite                         | Floor | Size ±   | Rate             |
| 110                           | 1     | 2,891 SF | \$18.50/SF NNN   |
| 150                           | 1     | 2,928 SF | \$14.50/SF NNN   |
| 320                           | 3     | 1,543 SF | \$22.00/SF FS    |
| 350                           | 3     | 1,033 SF | \$22.00/SF FS    |
| 380                           | 3     | 322 SF   | \$22.00/SF FS    |
| 450 *                         | 4     | 3,474 SF | \$22.00/SF FS    |
| 660                           | 6     | 1,356 SF | \$22.00/SF FS    |
| 670                           | 6     | 1,650 SF | \$22.00/SF FS    |
| Penthouse                     | 7     | 2,388 SF | \$30.00/SF FS    |
| (with 1,663 SF exterior deck) |       |          | * Can be demised |

## THE OWYHEE AVAILABLE SPACE 1ST FLOOR

1st Floor Availability: ±5,819 SF Retail, office, or event space

Suite 110 Conceptual drawing of space converted to office

3rd Floor Availability: ±2,576 SF

Office space