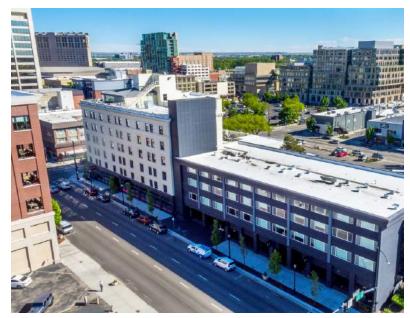

## THE OWYHEE THE BUILDING

Once a grand hotel, this Boise icon has been thoughtfully and meticulously converted into office, retail, and creative spaces. The Owyhee offers an ideal location to work, dine, or live.

- » Beautiful Class A asset in the heart of Downtown
- » Easy access to the freeway connector and I-84
- » Large office suites available with panoramic views of the foothills and skyline, as well as creative spaces with high ceilings and detailed mill work
- » New spaces available for lease, including penthouse loft with large outdoor deck and broad city views
- » Dining and retail establishments include; The Owyhee Tavern restaurant, The Lobby Bar, and Sola Salons
- » Fiber optic Internet
- » Fitness center and locker room with showers and bike storage space
- » Surface parking available