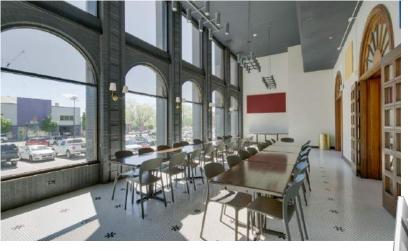

## THE OWYHEE AVAILABLE SPACE 1ST FLOOR

1st Floor Availability: ±5,819 SF Retail, office, or event space

Suite 110 Conceptual drawing of space converted to office

3rd Floor Availability: ±2,576 SF

Office space