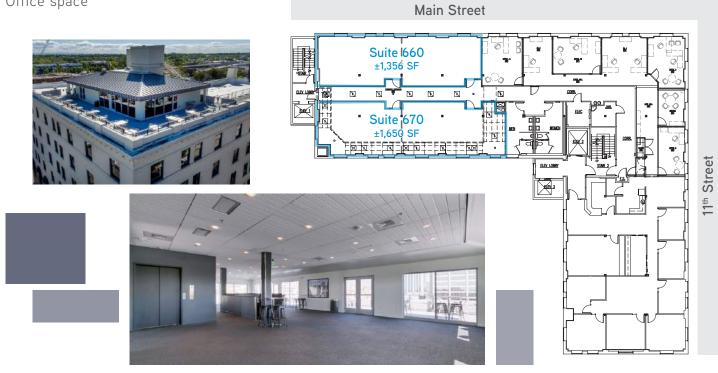

| Contra                        | П     | C:       | Data             |
|-------------------------------|-------|----------|------------------|
| Suite                         | Floor | Size ±   | Rate             |
| 110                           | 1     | 2,891 SF | \$18.50/SF NNN   |
| 150                           | 1     | 2,928 SF | \$14.50/SF NNN   |
| 320                           | 3     | 1,543 SF | \$22.00/SF FS    |
| 350                           | 3     | 1,033 SF | \$22.00/SF FS    |
| 380                           | 3     | 322 SF   | \$22.00/SF FS    |
| 450 *                         | 4     | 3,474 SF | \$22.00/SF FS    |
| 660                           | 6     | 1,356 SF | \$22.00/SF FS    |
| 670                           | 6     | 1,650 SF | \$22.00/SF FS    |
| Penthouse                     | 7     | 2,388 SF | \$30.00/SF FS    |
| (with 1,663 SF exterior deck) |       |          | * Can be demised |

4th Floor Availability: ±3,474 SF

Office space

6th Floor Availability: 3,006 SF

Office space

7th Floor Availability: ±2,388 SF Office or creative space with ±1,663 SF exterior deck

converted to office

The Owyhee Penthouse offers a rare wrap around terrace offering choice co-working, meeting, and downtime spaces for tenants