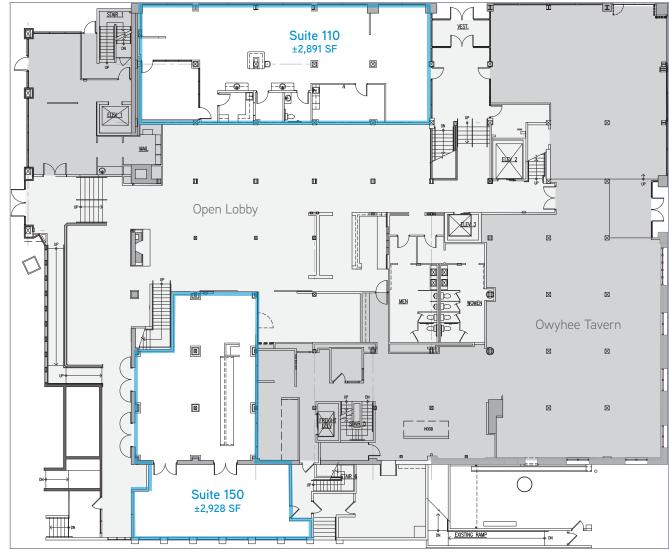

| Contra                        | П     | C:       | Data             |
|-------------------------------|-------|----------|------------------|
| Suite                         | Floor | Size ±   | Rate             |
| 110                           | 1     | 2,891 SF | \$18.50/SF NNN   |
| 150                           | 1     | 2,928 SF | \$14.50/SF NNN   |
| 320                           | 3     | 1,543 SF | \$22.00/SF FS    |
| 350                           | 3     | 1,033 SF | \$22.00/SF FS    |
| 380                           | 3     | 322 SF   | \$22.00/SF FS    |
| 450 *                         | 4     | 3,474 SF | \$22.00/SF FS    |
| 660                           | 6     | 1,356 SF | \$22.00/SF FS    |
| 670                           | 6     | 1,650 SF | \$22.00/SF FS    |
| Penthouse                     | 7     | 2,388 SF | \$30.00/SF FS    |
| (with 1,663 SF exterior deck) |       |          | * Can be demised |

## THE OWYHEE AVAILABLE SPACE 1ST FLOOR

1st Floor Availability: ±5,819 SF Retail, office, or event space

Suite 110 Conceptual drawing of space converted to office

3rd Floor Availability: ±2,576 SF

Office space