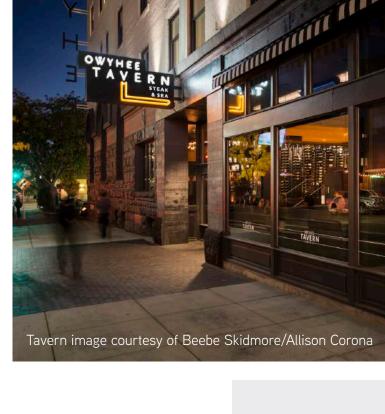

- » Beautiful Class A asset in the heart of Downtown
- » Easy access to the freeway connector and I-84
- » Large office suites available with panoramic views of the foothills and skyline, as well as creative spaces with high ceilings and detailed mill work
- » New spaces available for lease, including penthouse loft with large outdoor deck and broad city views
- » Dining and retail establishments include; The Owyhee Tavern restaurant, The Lobby Bar, and Sola Salons
- » Fiber optic Internet
- » Fitness center and locker room with showers and bike storage space
- » Surface parking available