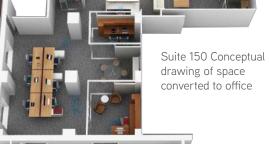

## THE OWYHEE AVAILABLE SPACE 1ST FLOOR

1st Floor Availability: ±5,819 SF Retail, office, or event space

Suite 110 Conceptual drawing of space converted to office

3rd Floor Availability: ±2,576 SF

Office space