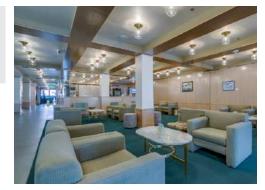

## THE OWYHEE THE BUILDING

Once a grand hotel, this Boise icon has been thoughtfully and meticulously converted into office, retail, and creative spaces. The Owyhee offers an ideal location to work, dine, or live.

- » Beautiful Class A asset in the heart of Downtown
- » Easy access to the freeway connector and I-84
- » Large office suites available with panoramic views of the foothills and skyline, as well as creative spaces with high ceilings and detailed mill work
- » New spaces available for lease, including penthouse loft with large outdoor deck and broad city views
- » Dining and retail establishments include; The Owyhee Tavern restaurant, The Lobby Bar, and Sola Salons
- » Fiber optic Internet
- » Fitness center and locker room with showers and bike storage space
- » Surface parking available