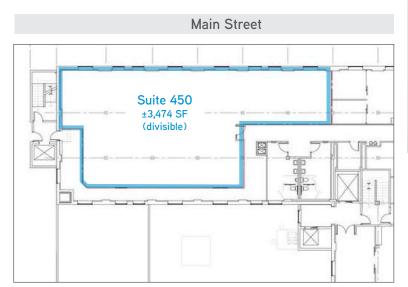

| Contra                        | П     | C:       | Data             |
|-------------------------------|-------|----------|------------------|
| Suite                         | Floor | Size ±   | Rate             |
| 110                           | 1     | 2,891 SF | \$18.50/SF NNN   |
| 150                           | 1     | 2,928 SF | \$14.50/SF NNN   |
| 320                           | 3     | 1,543 SF | \$22.00/SF FS    |
| 350                           | 3     | 1,033 SF | \$22.00/SF FS    |
| 380                           | 3     | 322 SF   | \$22.00/SF FS    |
| 450 *                         | 4     | 3,474 SF | \$22.00/SF FS    |
| 660                           | 6     | 1,356 SF | \$22.00/SF FS    |
| 670                           | 6     | 1,650 SF | \$22.00/SF FS    |
| Penthouse                     | 7     | 2,388 SF | \$30.00/SF FS    |
| (with 1,663 SF exterior deck) |       |          | * Can be demised |

4th Floor Availability: ±3,474 SF

Office space

6th Floor Availability: 3,006 SF

Office space

7th Floor Availability: ±2,388 SF Office or creative space with ±1,663 SF exterior deck

converted to office

The Owyhee Penthouse offers a rare wrap around terrace offering choice co-working, meeting, and downtime spaces for tenants