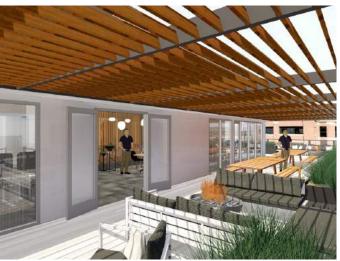

4th Floor Availability: ±3,474 SF

Office space

6th Floor Availability: 3,006 SF

Office space

7th Floor Availability: ±2,388 SF Office or creative space with ±1,663 SF exterior deck

converted to office

The Owyhee Penthouse offers a rare wrap around terrace offering choice co-working, meeting, and downtime spaces for tenants