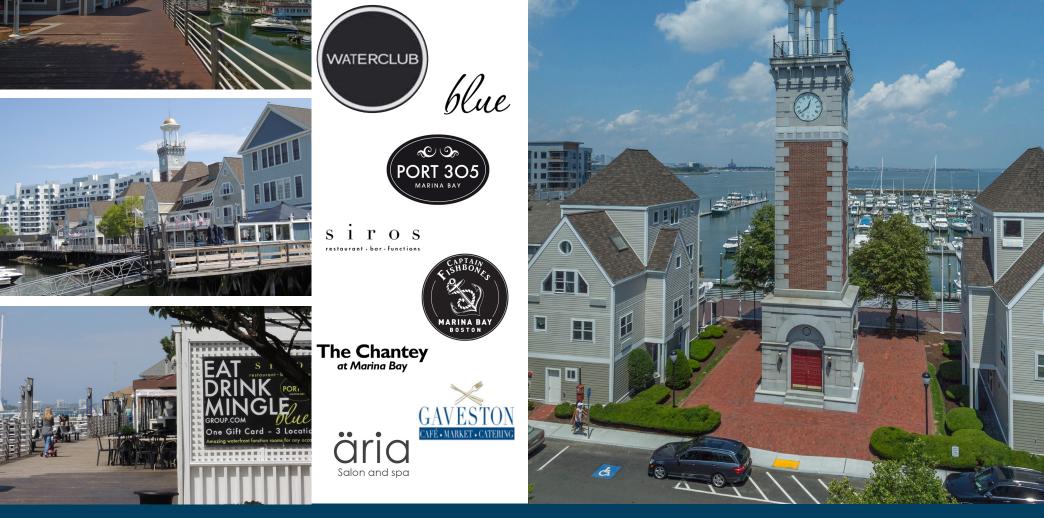

## EXCLUSIVE OFFICE OPPORTUNITY AT A PREMIER WATERFRONT DESTINATION

Marina Bay Corporate Center at 500 Victory Road is nestled along the shoreline in Quincy, Massachusetts bringing its tenants dazzling views of the surrounding boardwalk, blue waters and glimmering city landscapes. The building is home to many different business offering a variety of services. There is a great fitness facility on-site, a full-service cafeteria and daycare center available to tenants. In addition to the numerous restaurants located at the Marina Bay boardwalk, further retail and restaurants will be opening in the fall on the adjacent boardwalk, Meriel at Marina Bay.

**20,000 SF** OF PREMIER WATERFRONT DINING AND SPECIALTY RETAIL UNDER CONSTRUCTION ON THE BOARDWALK