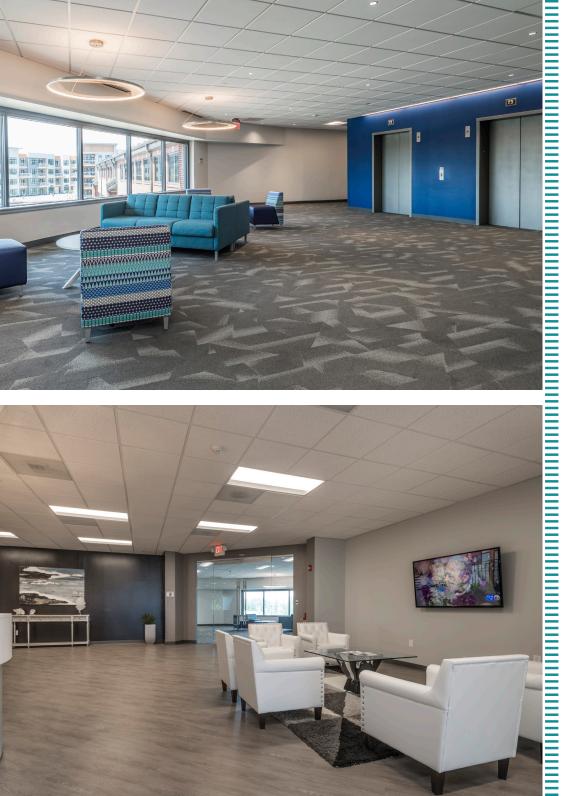

## EXCLUSIVE OFFICE OPPORTUNITY AT A PREMIER WATERFRONT DESTINATION

Marina Bay Corporate Center at 500 Victory Road is nestled along the shoreline in Quincy, Massachusetts bringing its tenants dazzling views of the surrounding boardwalk, blue waters and glimmering city landscapes. The building is home to many different business offering a variety of services. There is a great fitness facility on-site, a full-service cafeteria and daycare center available to tenants. In addition to the numerous restaurants located at the Marina Bay boardwalk, further retail and restaurants will be opening in the fall on the adjacent boardwalk, Meriel at Marina Bay.