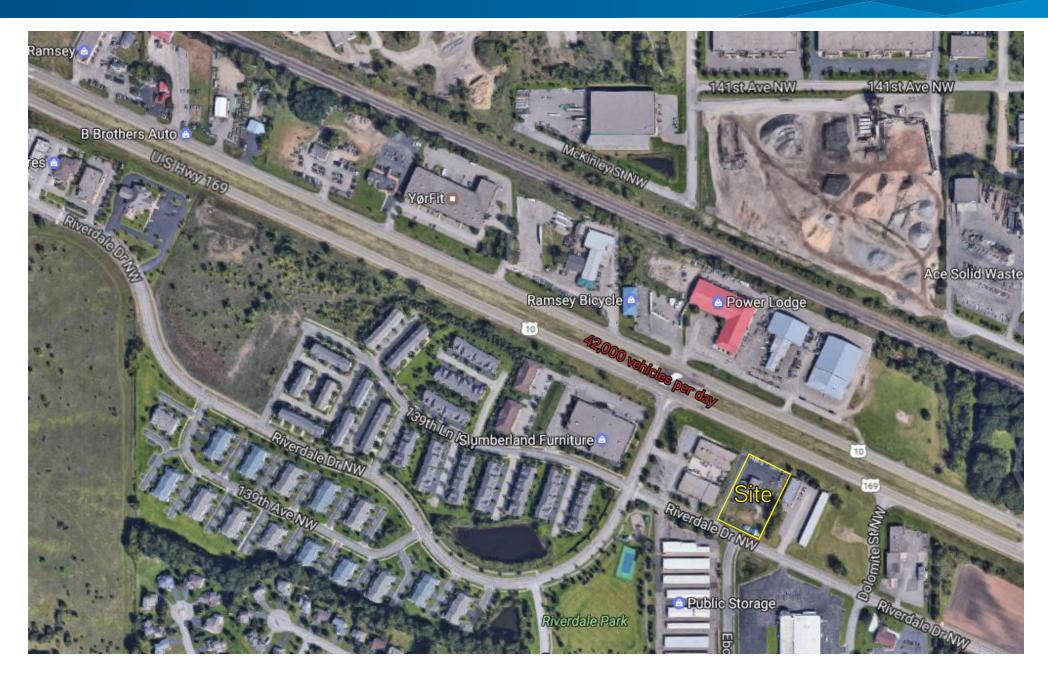

\*Source: Minnesota Department of Transportation 2014 Study Averages are per day total cars