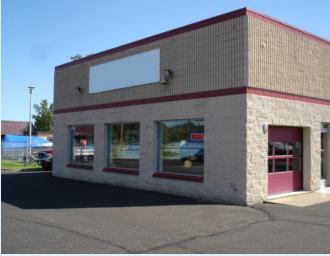

# FOR SALE OR LEASE

Property Address: 6750 Highway 10 NW, Ramsey, MN 55303 Office/ 1,000 square feet Showroom: Available: Warehouse: 1,400 square feet Total: 2,400 square feet One (1) 8' x 8' Loading Specs: Drive-in doors: One (1) 10' x 10' 16'