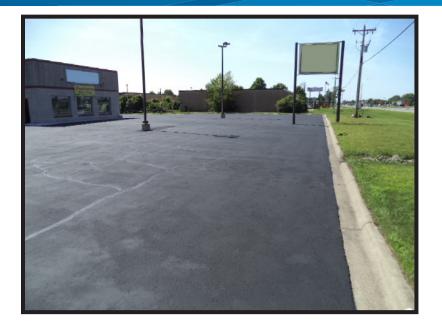

# FOR SALE OR LEASE

Property Address: 6750 Highway 10 NW, Ramsey, MN 55303 Office/ 1,000 square feet Showroom: Available: Warehouse: 1,400 square feet Total: 2,400 square feet One (1) 8' x 8' Loading Specs: Drive-in doors: One (1) 10' x 10' 16'

Clear Height:

Year Built: 1990

Rubber membrane **Building Specs:** Roof:

> Zoning: B-2 Business District

Seal coated in 2004, 2008, Parking Lot:

2012 & 2015

Air

100% Conditioning: