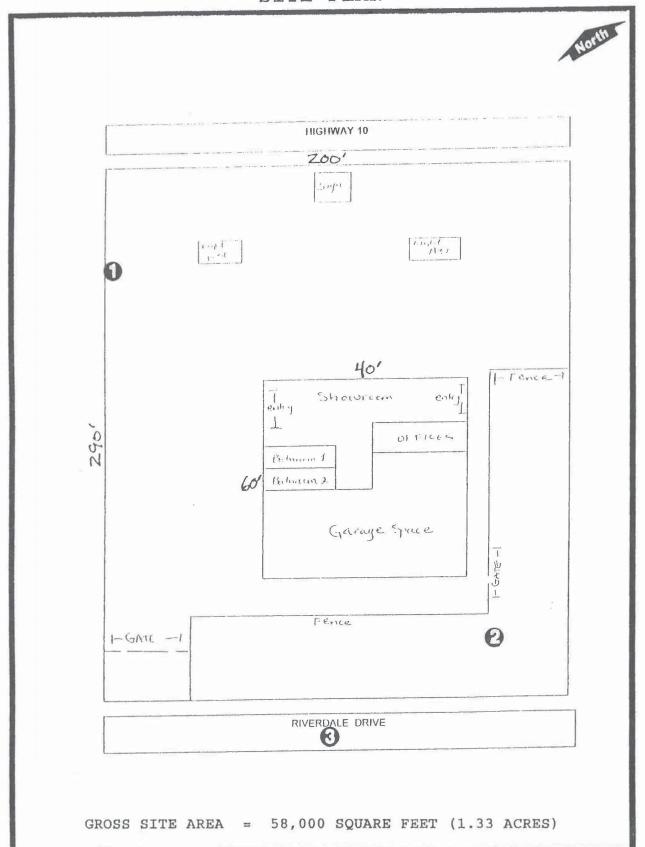

# FOR SALE OR LEASE

Property Address: 6750 Highway 10 NW, Ramsey, MN 55303 Office/ 1,000 square feet Showroom: Available: Warehouse: 1,400 square feet Total: 2,400 square feet One (1) 8' x 8' Loading Specs: Drive-in doors: One (1) 10' x 10' 16'

Clear Height:

Year Built: 1990

Rubber membrane **Building Specs:** Roof:

> Zoning: B-2 Business District

Seal coated in 2004, 2008, Parking Lot:

2012 & 2015

Air

100% Conditioning: