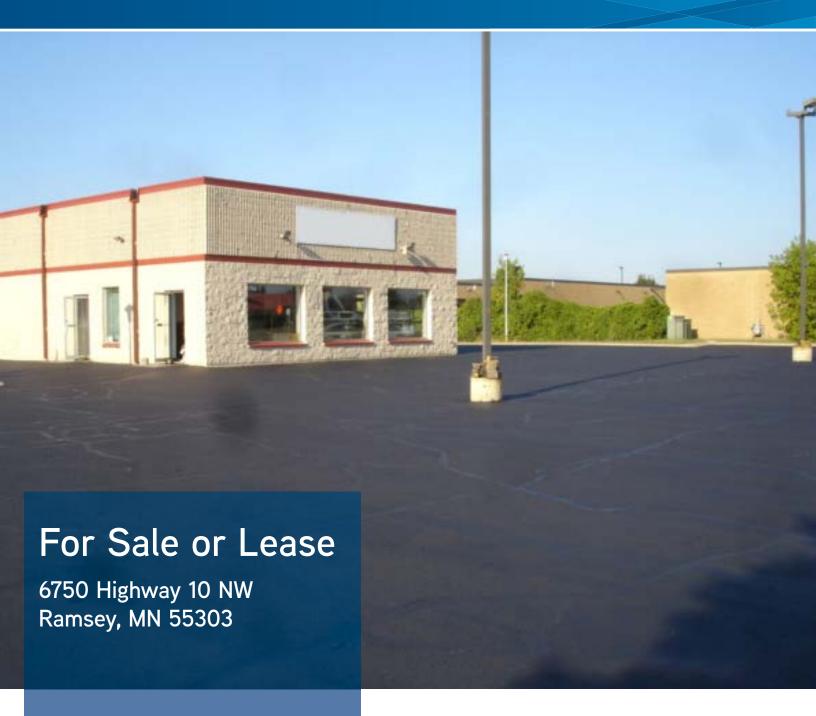

# FOR SALE OR LEASE

Property Address: 6750 Highway 10 NW, Ramsey, MN 55303 Office/ 1,000 square feet Showroom: Available: Warehouse: 1,400 square feet Total: 2,400 square feet One (1) 8' x 8' Loading Specs: Drive-in doors: One (1) 10' x 10' 16'