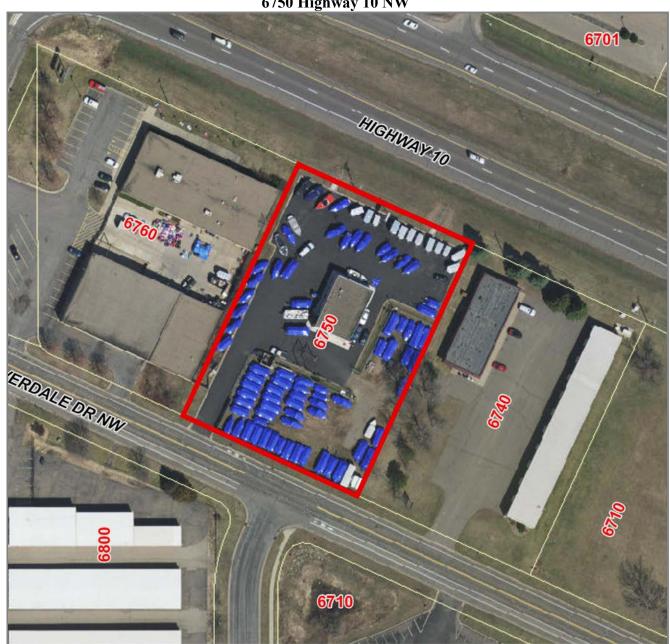

**COLLIERS INTERNATIONAL** 5985 Rice Creek Parkway Suite 105 Shoreview, MN 55126

www.colliers.com/msp

4/28/2017 Anoka Maps

### 6750 Highway 10 NW

| PROPERTY ID | 34-32-25-13-0003   | Owner          | SON HOLDING COMPANY LLP |
|-------------|--------------------|----------------|-------------------------|
| ADDRESS     | 6750 HIGHWAY 10 NW | Owner Address  | 6750 HWY 10 NW          |
| CITY        | RAMSEY             | Owner City     | RAMSEY                  |
| STATE       | MN                 | Owner State    | MN                      |
| ZIP CODE    | 55303              | Owner Zip Code | 55303                   |

Map Scale 1 inch = 100 feet 4/28/2017

JAY CHMIELESKI 952 897 7801 direct 612 275 3772 mobile jay.c@colliers.com

DAN FRIEDNER 952 897 7863 direct 612 599 7864 mobile dan.friedner@colliers.com JAY CHMIELESKI 952 897 7801 direct 612 275 3772 mobile jay.c@colliers.com