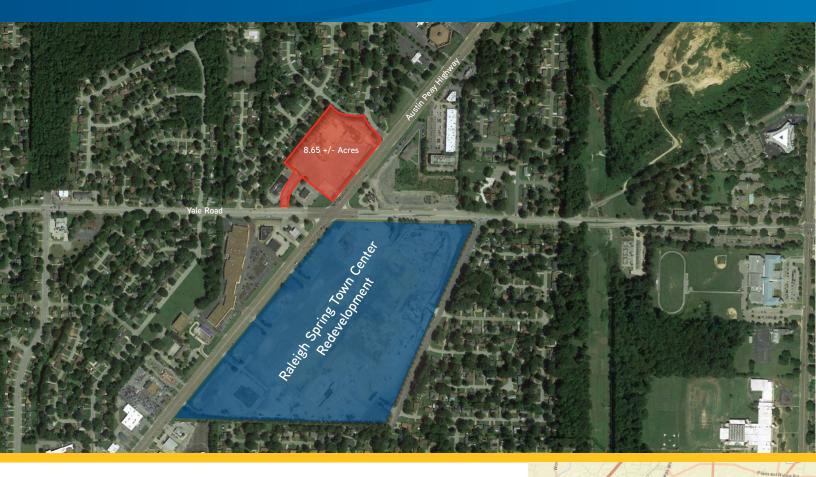

FOR SALE > 8.65 +/- ACRES

## 3545 Austin Peay Highway

MEMPHIS, TENNESSEE 38128

Located at the corner of Yale Road and Austin Peay Highway, this site is directly across the street from the \$24 million Raleigh Springs Town Center Redevelopment. With traffic counts of 38,000+ vehicles per day, the property is ideal for any commercial use.

## **Property Features**

- > 8.65 +/- acres
- > CMU-3 zoning

\*\*\*Sealed bid offers are due on or before April 27, 2018.

Bids should be submitted to realestate@memphistn.gov

AGENT: ALEX STRINGFELLOW 901 375 4800 | EXT 4920 MEMPHIS, TN alex.stringfellow@colliers.com Chartes
W Baker
Altrort