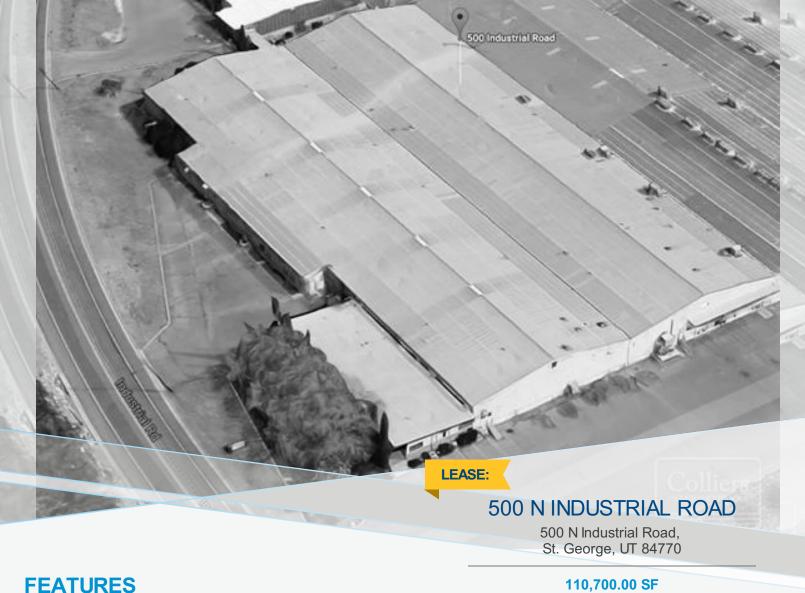

## PROPERTY INFORMATION

• Year Built: 1963

• Space Available: 110700

See online listing: colliers.com/p-USA1039626