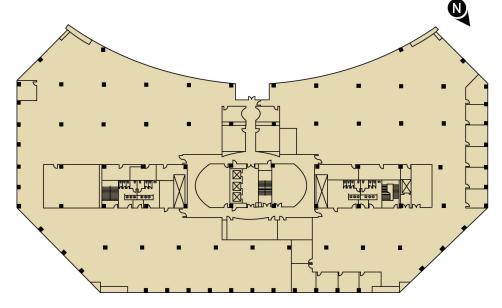

# **EXISTING FLOOR PLANS**

**BUILDING III - FLOOR 3** 

**BUILDING III - FLOOR 4** 

Tenants will enjoy the extensive outdoor patio surrounded by an on-site lake and large green space with picnic tables, a softball/soccer field, & volleyball courts.