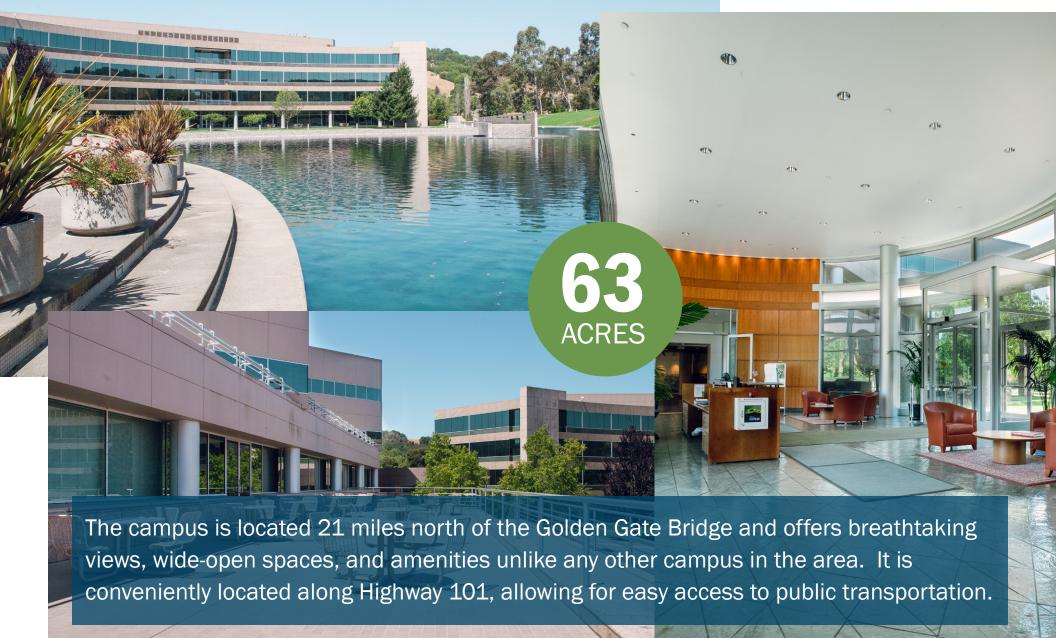

# OPPORTUNITIES AWAIT

| YEAR BUILT PARKING 2/1,000 SF PROMINENT SIGNAGE Building and outdoor signage ENERGY SOURCE On-site café, fitness facility, game room and recreational amenities on-site; walking, mountain biking, running trails, picnic tables, softball/soccer field and volleyball courts                                                                                                                                                                                                                                                                                | PROJECT SIZE        | 710,000 SF on 63 acres                   |                          |                                         |                                                                                                                                                                                                                                                                                                                                                                                                                                                                                                                                                                                                                                                                                                                                                                                                                                                                                                                                                                                                                                                                                                                                                                                                                                                                                                                                                                                                                                                                                                                                                                                                                                                                                                                                                                                                                                                                                                                                                                                                                                                                                                                                |
|--------------------------------------------------------------------------------------------------------------------------------------------------------------------------------------------------------------------------------------------------------------------------------------------------------------------------------------------------------------------------------------------------------------------------------------------------------------------------------------------------------------------------------------------------------------|---------------------|------------------------------------------|--------------------------|-----------------------------------------|--------------------------------------------------------------------------------------------------------------------------------------------------------------------------------------------------------------------------------------------------------------------------------------------------------------------------------------------------------------------------------------------------------------------------------------------------------------------------------------------------------------------------------------------------------------------------------------------------------------------------------------------------------------------------------------------------------------------------------------------------------------------------------------------------------------------------------------------------------------------------------------------------------------------------------------------------------------------------------------------------------------------------------------------------------------------------------------------------------------------------------------------------------------------------------------------------------------------------------------------------------------------------------------------------------------------------------------------------------------------------------------------------------------------------------------------------------------------------------------------------------------------------------------------------------------------------------------------------------------------------------------------------------------------------------------------------------------------------------------------------------------------------------------------------------------------------------------------------------------------------------------------------------------------------------------------------------------------------------------------------------------------------------------------------------------------------------------------------------------------------------|
| NUMBER OF BUILDINGS 3 255,472 SF 227,429 SF 227,429 SF TYPICAL FLOOR SIZE 64,000 SF 56,850 SF 56,850 SF CEILING HEIGHT FLR 1-3: 14', FLR 4: 15' FLR 1: 15', FLRS 2-3: 13', FLR 4: 13'8' FLR 1: 15', FLRS 2-3: 13', FLR 4: 13'8  YEAR BUILT 1983 PARKING 2/1,000 SF PROMINENT SIGNAGE Building and outdoor signage ENERGY SOURCE Solid Oxide Fuel Cell and LEED certified  On-site café, fitness facility, game room and recreational amenities on-site; walking, mountain biking, running trails, picnic tables, softball/soccer field and volleyball courts | AVAILABLE           | NO                                       | VEMBER 2018              | (Albertaine )                           | Att The State of t |
| CEILING HEIGHT  FLR 1-3: 14', FLR 4: 15'  FLR 1: 15', FLRS 2-3: 13', FLR 4: 13'8'  FLR 1: 15', FLRS 2-3: 13', FLR 4: 13'8'  FLR 1: 15', FLRS 2-3: 13', FLR 4: 13'8'  PARKING  2/1,000 SF  PROMINENT SIGNAGE  Building and outdoor signage  ENERGY SOURCE  Solid Oxide Fuel Cell and LEED certified  On-site café, fitness facility, game room and recreational amenities on-site; walking, mountain biking, running trails, picnic tables, softball/soccer field and volleyball courts                                                                       | NUMBER OF BUILDINGS | 3                                        |                          |                                         | ]                                                                                                                                                                                                                                                                                                                                                                                                                                                                                                                                                                                                                                                                                                                                                                                                                                                                                                                                                                                                                                                                                                                                                                                                                                                                                                                                                                                                                                                                                                                                                                                                                                                                                                                                                                                                                                                                                                                                                                                                                                                                                                                              |
| YEAR BUILT PARKING 2/1,000 SF PROMINENT SIGNAGE Building and outdoor signage ENERGY SOURCE Solid Oxide Fuel Cell and LEED certified On-site café, fitness facility, game room and recreational amenities on-site; walking, mountain biking, running trails, picnic tables, softball/soccer field and volleyball courts                                                                                                                                                                                                                                       | TYPICAL FLOOR SIZE  | a la                                     | 64,000 SF                | 56,850 SF                               | 56,850 SF                                                                                                                                                                                                                                                                                                                                                                                                                                                                                                                                                                                                                                                                                                                                                                                                                                                                                                                                                                                                                                                                                                                                                                                                                                                                                                                                                                                                                                                                                                                                                                                                                                                                                                                                                                                                                                                                                                                                                                                                                                                                                                                      |
| PARKING 2/1,000 SF  Building and outdoor signage  ENERGY SOURCE  AMENITIES  Solid Oxide Fuel Cell and LEED certified  On-site café, fitness facility, game room and recreational amenities on-site; walking, mountain biking, running trails, picnic tables, softball/soccer field and volleyball courts                                                                                                                                                                                                                                                     | CEILING HEIGHT      |                                          | FLR 1-3: 14', FLR 4: 15' | FLR 1: 15', FLRS 2-3: 13', FLR 4: 13'8" | FLR 1: 15', FLRS 2-3: 13', FLR 4: 13'8                                                                                                                                                                                                                                                                                                                                                                                                                                                                                                                                                                                                                                                                                                                                                                                                                                                                                                                                                                                                                                                                                                                                                                                                                                                                                                                                                                                                                                                                                                                                                                                                                                                                                                                                                                                                                                                                                                                                                                                                                                                                                         |
| PROMINENT SIGNAGE  ENERGY SOURCE  Solid Oxide Fuel Cell and LEED certified  On-site café, fitness facility, game room and recreational amenities on-site; walking, mountain biking, running trails, picnic tables, softball/soccer field and volleyball courts                                                                                                                                                                                                                                                                                               | YEAR BUILT          | 198                                      | 33                       |                                         |                                                                                                                                                                                                                                                                                                                                                                                                                                                                                                                                                                                                                                                                                                                                                                                                                                                                                                                                                                                                                                                                                                                                                                                                                                                                                                                                                                                                                                                                                                                                                                                                                                                                                                                                                                                                                                                                                                                                                                                                                                                                                                                                |
| ENERGY SOURCE  Solid Oxide Fuel Cell and LEED certified  On-site café, fitness facility, game room and recreational amenities on-site; walking, mountain biking, running trails, picnic tables, softball/soccer field and volleyball courts                                                                                                                                                                                                                                                                                                                  | PARKING             | 2/1                                      | L,000 SF                 |                                         |                                                                                                                                                                                                                                                                                                                                                                                                                                                                                                                                                                                                                                                                                                                                                                                                                                                                                                                                                                                                                                                                                                                                                                                                                                                                                                                                                                                                                                                                                                                                                                                                                                                                                                                                                                                                                                                                                                                                                                                                                                                                                                                                |
| AMENITIES  On-site café, fitness facility, game room and recreational amenities on-site; walking, mountain biking, running trails, picnic tables, softball/soccer field and volleyball courts                                                                                                                                                                                                                                                                                                                                                                | PROMINENT SIGNAGE   | Building and outdoor signage             |                          |                                         |                                                                                                                                                                                                                                                                                                                                                                                                                                                                                                                                                                                                                                                                                                                                                                                                                                                                                                                                                                                                                                                                                                                                                                                                                                                                                                                                                                                                                                                                                                                                                                                                                                                                                                                                                                                                                                                                                                                                                                                                                                                                                                                                |
| ANIENTIES trails, picnic tables, softball/soccer field and volleyball courts  trails, picnic tables, softball/soccer field and volleyball courts                                                                                                                                                                                                                                                                                                                                                                                                             | ENERGY SOURCE       | Solid Oxide Fuel Cell and LEED certified |                          |                                         |                                                                                                                                                                                                                                                                                                                                                                                                                                                                                                                                                                                                                                                                                                                                                                                                                                                                                                                                                                                                                                                                                                                                                                                                                                                                                                                                                                                                                                                                                                                                                                                                                                                                                                                                                                                                                                                                                                                                                                                                                                                                                                                                |
|                                                                                                                                                                                                                                                                                                                                                                                                                                                                                                                                                              | AMENITIES           |                                          |                          |                                         |                                                                                                                                                                                                                                                                                                                                                                                                                                                                                                                                                                                                                                                                                                                                                                                                                                                                                                                                                                                                                                                                                                                                                                                                                                                                                                                                                                                                                                                                                                                                                                                                                                                                                                                                                                                                                                                                                                                                                                                                                                                                                                                                |
|                                                                                                                                                                                                                                                                                                                                                                                                                                                                                                                                                              |                     |                                          |                          |                                         | NERTHBA                                                                                                                                                                                                                                                                                                                                                                                                                                                                                                                                                                                                                                                                                                                                                                                                                                                                                                                                                                                                                                                                                                                                                                                                                                                                                                                                                                                                                                                                                                                                                                                                                                                                                                                                                                                                                                                                                                                                                                                                                                                                                                                        |