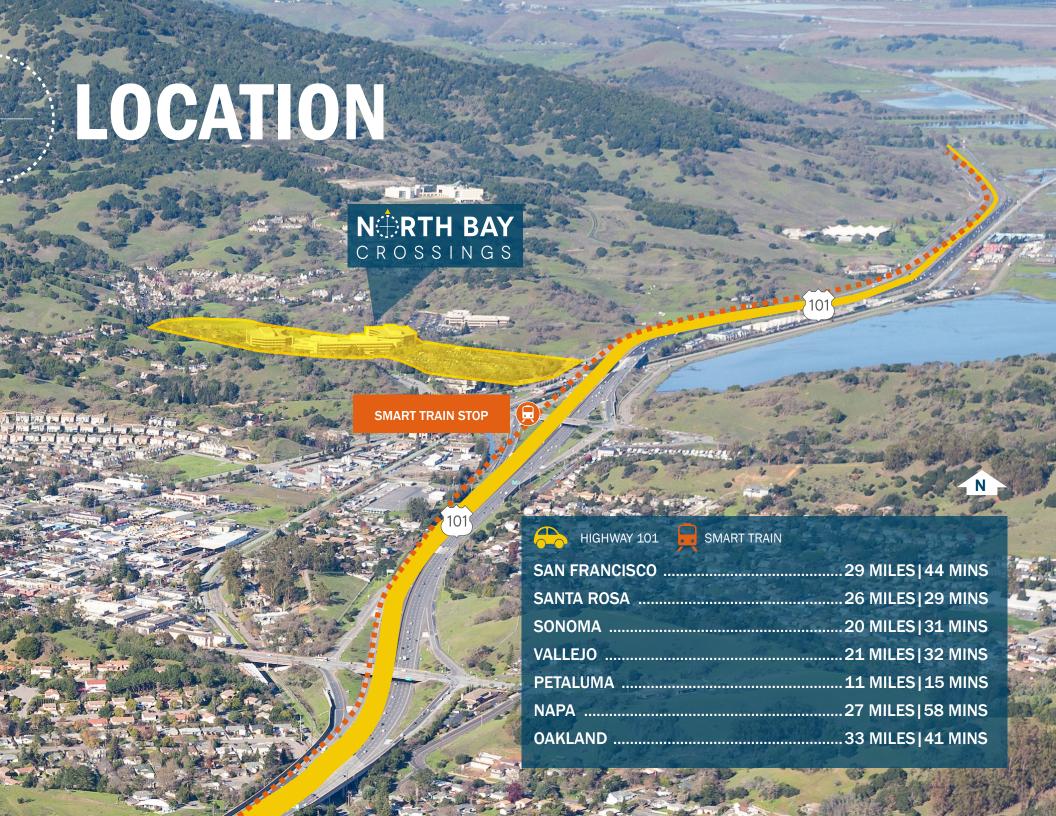

# Largest Deliverable Office Campus in the Bay Area

up to  $710,000\,\mathrm{sf}$  · class "a" office space for lease

**Opportunity for Lease or Tenant Ownership** 

**EFFICIENT • NATURAL • REVOLUTIONARY** 