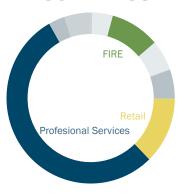

|

## **EXISTING FLOOR PLANS**

**BUILDING III - FLOOR 1** 



**BUILDING III - FLOOR 2** 







# **EXISTING FLOOR PLANS**

**BUILDING III - FLOOR 3** 



**BUILDING III - FLOOR 4** 

















Tenants will enjoy the extensive outdoor patio surrounded by an on-site lake and large green space with picnic tables, a softball/soccer field, & volleyball courts.

#### ADDITIONAL AMENITIES

- On-site cafeteria, fitness facility with men & women's lockers and recreation room
- · Largest on-site cafeteria in Marin County
- On-site walking, mountain biking and running trails



# THE WORKFORCE

WITHIN 50 MILES RATIO







### **DEMOGRAPHICS**

50 MILES RATIO FROM 773 - 775 - 777 SAN MARIN DRIVE, NOVATO, CA

#### **TOTAL POPULATION**



#### **MAJOR INDUSTRIES**



#### **HOUSING AFFORDABILIT** AVERAGE COST OF 2 BR APT.

#### **NOVATO**





\$2,180

#### **PALO ALTO**





\$3,130

#### **SAN FRANCISCO**





\$3,250

#### **MEDIAN SALE PRICE OF 3 BR HOMES**

#### **NOVATO**



\$644K

#### **SAN FRANCISCO**





**\$1.48**M

#### **PALO ALTO**







**\$2.38**M

#### REVERSE COMMUTE

#### SAN FRANCISCO/PALO ALTO COMMUTE

1.1 hrs to Palo Alto, AM

1.3 hrs From Palo Alto, PM

#### SAN FRANCISCO/NOVATO COMMUTE

35 min to Novato, AM





#### **TAX INCENTIVES**

**NO CITY PAYROLL TAX**