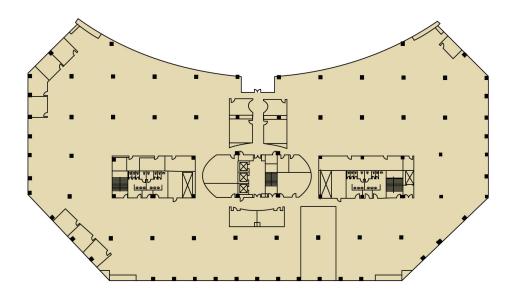

# **EXISTING FLOOR PLANS**

**BUILDING III - FLOOR 3** 

**BUILDING III - FLOOR 4** 

Tenants will enjoy the extensive outdoor patio surrounded by an on-site lake and large green space with picnic tables, a softball/soccer field, & volleyball courts.