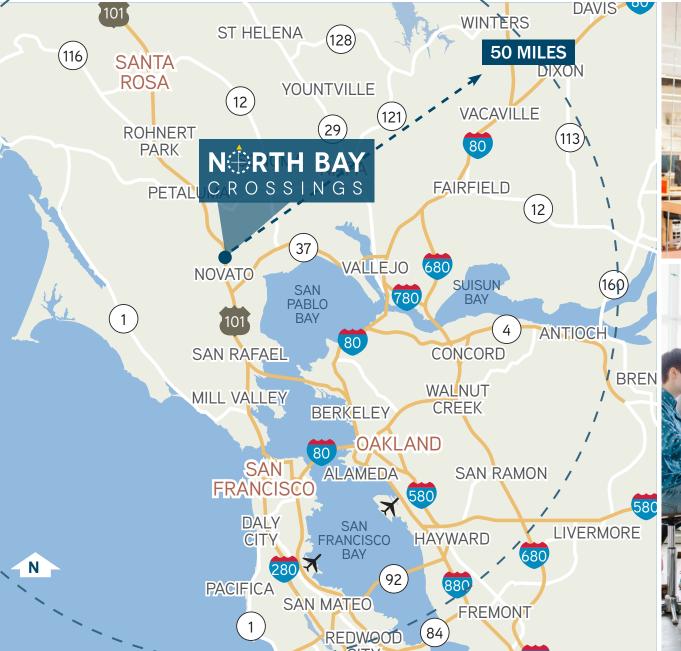

# THE WORKFORCE

WITHIN 50 MILES RATIO

### **DEMOGRAPHICS**

50 MILES RATIO FROM 773 - 775 - 777 SAN MARIN DRIVE, NOVATO, CA

#### **TOTAL POPULATION**