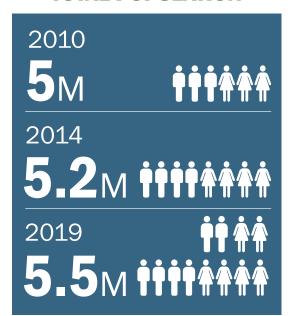

# THE WORKFORCE

WITHIN 50 MILES RATIO

### **DEMOGRAPHICS**

50 MILES RATIO FROM 773 - 775 - 777 SAN MARIN DRIVE, NOVATO, CA

#### **TOTAL POPULATION**