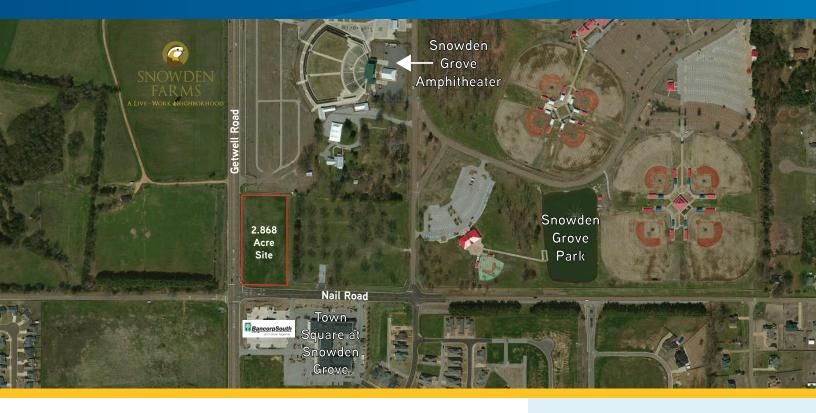

## Getwell Road & Nail Road

GETWELL ROAD AND NAIL ROAD, SOUTHAVEN, MISSISSIPPI 38672

Colliers International is pleased to present an approximate 2.87 acre commercial site, located at the northeast corner of Getwell and Nail Road in Southaven, Mississippi. Located across from Snowden Farms, recently approved for a one of a kind new urban development. Immediate area businesses include: CVS Pharmacy, BankPlus, Sonic, AutoZone, First Tennessee, McDonald's, Sycamore Bank, 17 area churches, and multiple office buildings within a three mile radius.

## Property Features

- > 2.868 acre site
- > Zoned C-4
- > 500' frontage on Getwell Road
- Restrictive covenants for long term value
- Fully developed and ready to build
- Located near the entrance to Snowden Grove Park