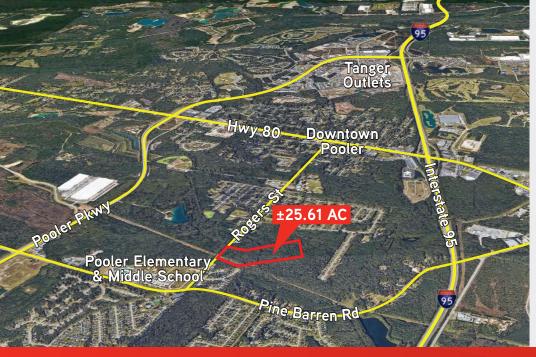

### **Property Highlights**

- > ±26.51 acre land parcel
- > Zoned R-1-A, one-family residential
- > Site has ±483 feet of frontage on Rogers Street
- > Located on Rogers Street which connects the Pooler Business District with housing developments and elementary and middle school complexes in the area
- Close proximity to major employment centers including the Port of Savannah, Savannah/Hilton Head International Airport, the Mitsubishi megasite, Crossroads Industrial Park, Downtown Savannah, Hunter Army Airfield and Fort Stewart Army Post
- Ownership makes no representations no warranties regarding any aspect of the property
- > Call listing agents for details