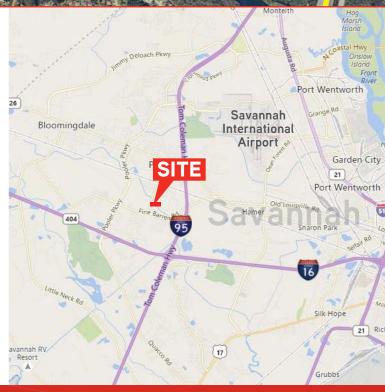

### **Property Highlights**

- > ±26.51 acre land parcel
- > Zoned R-1-A, one-family residential
- > Site has ±483 feet of frontage on Rogers Street
- > Located on Rogers Street which connects the Pooler Business District with housing developments and elementary and middle school complexes in the area
- Close proximity to major employment centers including the Port of Savannah, Savannah/Hilton Head International Airport, the Mitsubishi megasite, Crossroads Industrial Park, Downtown Savannah, Hunter Army Airfield and Fort Stewart Army Post
- Ownership makes no representations no warranties regarding any aspect of the property
- > Call listing agents for details