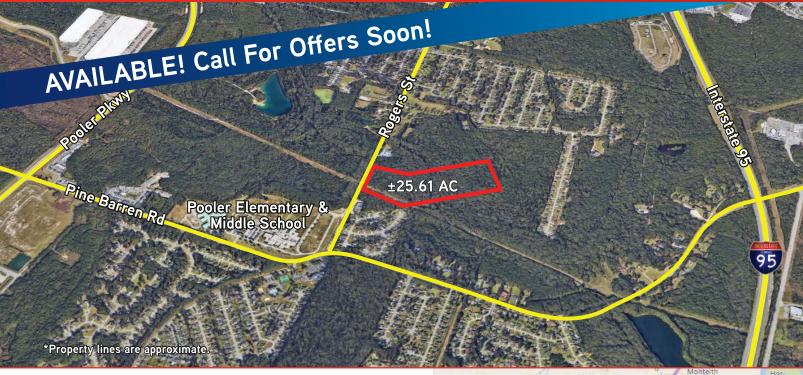

# Land For Sale

ROGERS STREET NORTH OF PINE BARREN ROAD, POOLER, GA 31322

### **Property Highlights**

- > ±26.51 acre land parcel
- > Zoned R-1-A, one-family residential
- > Site has ±483 feet of frontage on Rogers Street
- > Located on Rogers Street which connects the Pooler Business District with housing developments and elementary and middle school complexes in the area
- Close proximity to major employment centers including the Port of Savannah, Savannah/Hilton Head International Airport, the Mitsubishi megasite, Crossroads Industrial Park, Downtown Savannah, Hunter Army Airfield and Fort Stewart Army Post
- Ownership makes no representations no warranties regarding any aspect of the property
- > Call listing agents for details

#### FOR SALE > ±26.51 ACRES