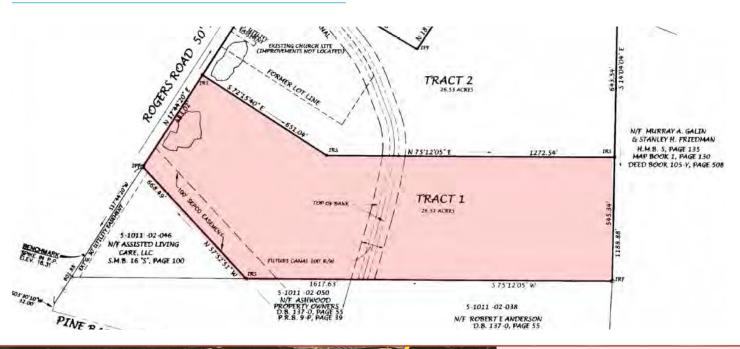

322



### **Property Highlights**

- > ±26.51 acre land parcel
- > Zoned R-1-A, one-family residential
- > Site has ±483 feet of frontage on Rogers Street
- > Located on Rogers Street which connects the Pooler Business District with housing developments and elementary and middle school complexes in the area
- Close proximity to major employment centers including the Port of Savannah, Savannah/Hilton Head International Airport, the Mitsubishi megasite, Crossroads Industrial Park, Downtown Savannah, Hunter Army Airfield and Fort Stewart Army Post
- Ownership makes no representations no warranties regarding any aspect of the property
- > Call listing agents for details



#### FOR SALE > ±26.51 ACRES

## Land For Sale

ROGERS STREET NORTH OF PINE BARREN ROAD, POOLER, GA 31322

### Plat Map





#### Contact Us

RHETT MOUCHET, SIOR 912 662 8018 SAVANNAH, GA 31401 rhett.mouchet@colliers.com

TYLER MOUCHET 912 662 8017 SAVANNAH, GA 31401 tyler.mouchet@colliers.com

COLLIERS INTERNATIONAL 545 E. York Street Savannah, GA 31401 www.colliers.com