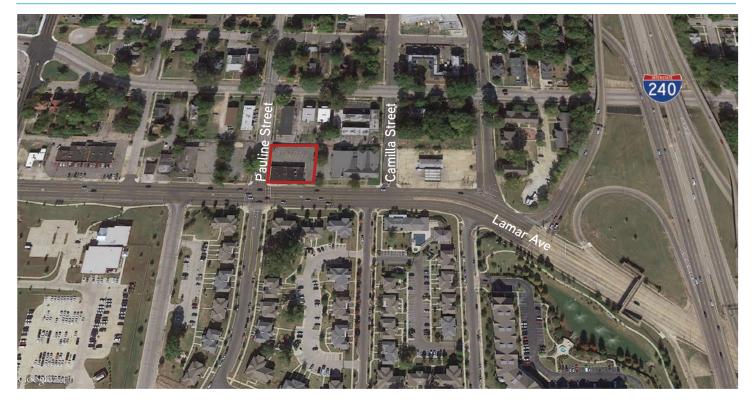

ne Hospital. The location provides easy access to I-240, I-40, and I-55. It is in close proximity to Midtown and Downtown, and is only an 11 minute drive to Memphis International Airport. The property was formerly leased by a major local hospital network.

## **Property Features**

- > 6,221 SF of medical office space
- > 0.53 acres
- > Ten offices
- > Four bathrooms
- > 12 exam rooms
- > Waiting room / reception area
- > Staff breakroom with private bathroom

AGENT: HENRY STRATTON, SIOR, CCIM 901 375 4800 | EXT. 4913 MEMPHIS, TN henry.stratton@colliers.com

- > Server room
- > File room
- > Lab
- > X-ray room
- > Nurse's station
- > 29 parking spaces



COLLIERS INTERNATIONAL 6363 Poplar Avenue, Suite 220 Memphis, TN 38119

www.Colliers.com/memphis

## 388 S Pauline Street > Aerial View



## 388 S Pauline Street > Location Map



AGENT: HENRY STRATTON, SIOR, CCIM 901 375 4800 | EXT. 4913 MEMPHIS, TN henry.stratton@colliers.com



Copyright © 2018 Colliers International.

Information herein has been obtained from sources deemed reliable, however its accuracy cannot be guaranteed. The user is required to conduct their own due diligence and verification.