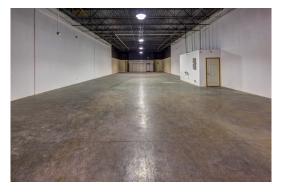

## Centrally Located Distribution/Flex space

Two suites of 6000 square feet can be combined for a total of 12,000 square feet of distribution/flex space. Currently shell space, either or both suites can be built out to custom specifications. Ideal location in the center of the Metro and the heart of the thriving Midtown submarket. Excellent interstate access for suppliers/customers. No better Midtown distribution/flex space available

## **Building Amenities**

- > 18' clear height
- > 50' x 40' column spacing
- > 1 dock-high door per suite
- > Ample parking