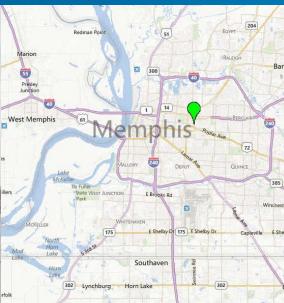

## Centrally Located Distribution/Flex space

Two suites of 6000 square feet can be combined for a total of 12,000 square feet of distribution/flex space. Currently shell space, either or both suites can be built out to custom specifications. Ideal location in the center of the Metro and the heart of the thriving Midtown submarket. Excellent interstate access for suppliers/customers. No better Midtown distribution/flex space available