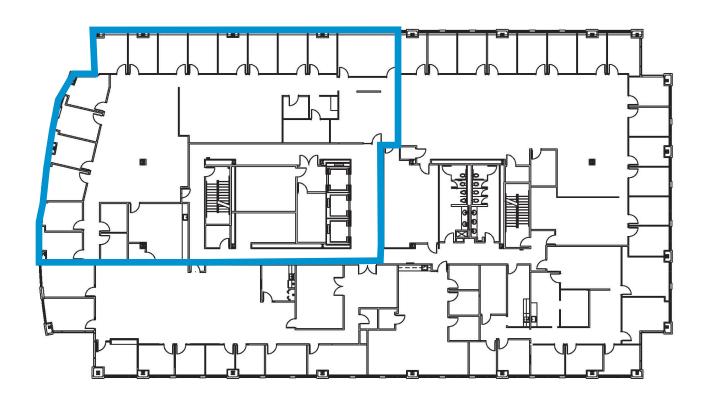

A, LEED certified building offers great access to I-277, I-77, Uptown Charlotte and Southend. Light Rail Lynx station located directly behind the building. The original sublease term expires July 31, 2021.

VIEW ONLINE: www.colliers.com/charlotte

### Space Highlights

- > Suite 300: 6,879 RSF
- > Great double door entry off elevators
- > Lease Rate: \$26.00 RSF Full Service
- > Existing Furniture is Negotiable
- ) (1) Break Room
- > (1) Conference Rooms

- > Class A, LEED Certified Building
- > On-Site Fitness Center
- > Close Proximity to Uptown Charlotte, Southend, I-277 & I-77
- > On-Site Free Parking with 3.0/1,000 SF Parking Ratio
- Direct Access to Light Rail Station Located Conveniently Behind the Building via Carson Station

# Floor Plans & Available Area

Suite 300 > 6,879 RSF





## Interior Photos























#### > Contact Us

#### BRENT ROYALL, SIOR | CCIM

Partner | Office

+1 704 409 2366

brent.royall@colliers.com

#### **BRAD GROW, SIOR**

Partner | Office

+1 704 409 2365

brad.grow@colliers.com

## COLLIERS INTERNATIONAL CHARLOTTE

301 S. College Street Suite 3350 Charlotte, NC 28202 +1 704 409 9933

#### colliers.com/charlotte

This document has been prepared by Colliers International for advertising and general information only. Colliers International make no guarantees, representations or warranties of any kind, expressed or implied, regarding the information including, but not limite to, warranties of content, accuracy and reliability. Any interested party should undertake their own inquiries as to the accuracy of the information. Collie