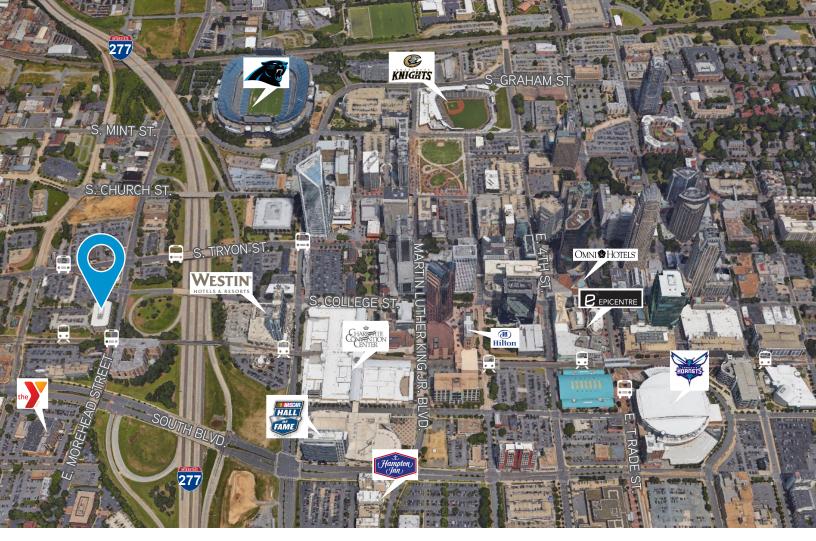

## MOREHEAD SQUARE

1001 MOREHEAD SQUARE DRIVE CHARLOTTE, NC 28203

#### SUBLEASE / 6,879 RSF / MIDTOWN SUBMARKET / \$26.00 RSF FULL SERVICE

6,879 rentable square feet available for sublease in Morehead Square. Located in Midtown submarket of Charlotte, NC this Class A, LEED certified building offers great access to I-277, I-77, Uptown Charlotte and Southend. Light Rail Lynx station located directly behind the building. The original sublease term expires July 31, 2021.

- > Class A, LEED Certified Building
- > On-Site Fitness Center
- > Close Proximity to Uptown Charlotte, Southend, I-277 & I-77
- > On-Site Free Parking with 3.0/1,000 SF Parking Ratio
- Direct Access to Light Rail Station Located Conveniently Behind the Building via Carson Station