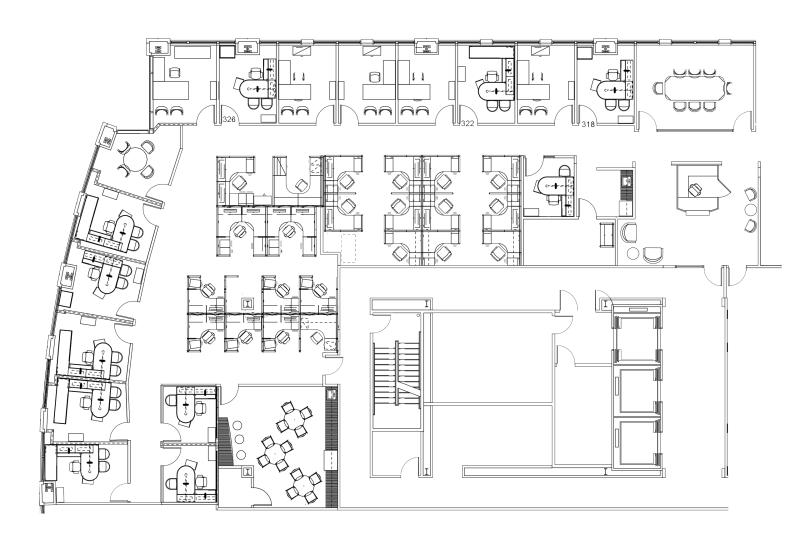

, LEED certified building offers great access to I-277, I-77, Uptown Charlotte and Southend. Light Rail Lynx station located directly behind the building. The original sublease term expires July 31, 2021.

VIEW ONLINE: www.colliers.com/charlotte

### Space Highlights

- > Suite 300: 6,879 RSF
- > Great double door entry off elevators
- > Lease Rate: \$26.00 RSF Full Service
- > Existing Furniture is Negotiable
- ) (1) Break Room
- > (1) Conference Rooms

- > Class A, LEED Certified Building
- > On-Site Fitness Center
- > Close Proximity to Uptown Charlotte, Southend, I-277 & I-77
- > On-Site Free Parking with 3.0/1,000 SF Parking Ratio
- Direct Access to Light Rail Station Located Conveniently Behind the Building via Carson Station

# Floor Plans & Available Area

Suite 300 > 6,879 RSF





## Interior Photos























#### > Contact Us

#### BRENT ROYALL, SIOR | CCIM

Partner | Office

+1 704 409 2366

brent.royall@colliers.com

#### **BRAD GROW, SIOR**

Partner | Office

+1 704 409 2365

brad.grow@colliers.com

## COLLIERS INTERNATIONAL CHARLOTTE

301 S. College Street Suite 3350 Charlotte, NC 28202 +1 704 409 9933

#### colliers.com/charlotte

This document has been prepared by Colliers International for advertising and general information only. Colliers International make no guarantees, representations or warranties of any kind, expressed or implied, regarding the information including, but not limite to, warranties of content, accuracy and reliability. Any interested party should undertake their own inquiries as to the accuracy of the information. Colliers