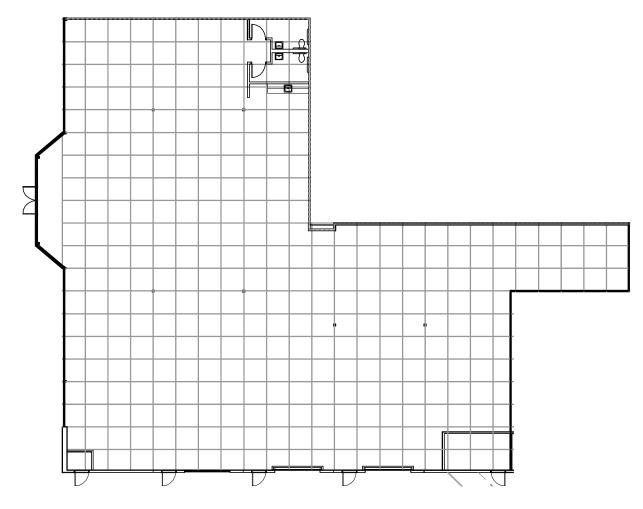

## Suite 9535 8,420 SF

- 8,420 SF of office space
- Nice end cap space with good, natural light
- Good use of open office space with kitchen
- **Building & monument** signage available

JOHN MEDAK | 503-542-5898 | john.medak@colliers.com **JENNIFER MEDAK** | 503-542-5899 | jennifer.medak@colliers.com www.nimbuscorporateshorenstein.com