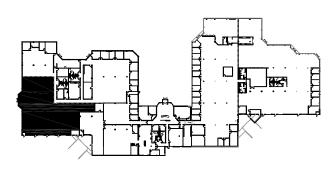

## Suite 9535 8,420 SF

- 8,420 SF of office space
- Nice end cap space with good, natural light
- Good use of open office space with kitchen
- **Building & monument** signage available

JOHN MEDAK | 503-542-5898 | john.medak@colliers.com **JENNIFER MEDAK** | 503-542-5899 | jennifer.medak@colliers.com www.nimbuscorporateshorenstein.com

## Building 2 9515-9595 SW Gemini Drive | Beaverton, OR

Suite 9535 8,420 SF

For more information, contact:

JOHN MEDAK | 503-542-5898 | john.medak@colliers.com **JENNIFER MEDAK** | 503-542-5899 | jennifer.medak@colliers.com