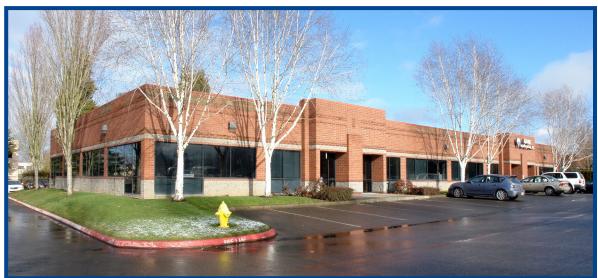

# FOR Building 16 9750-9790 SW Nimbus Avenue | Beaverton, OR

#### Suite 9770 - 4,079 SF

- Beautiful single level brick building
- Visible from SW Nimbus
- Exterior building signage available
- Open plan with a few private offices already built in.

Tenant improvements available for new leases