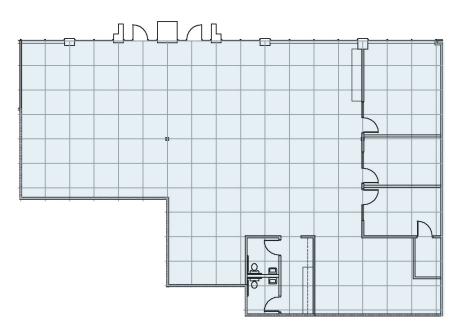

#### Suite 9770 - 4,079 SF

- Beautiful single level brick building
- Visible from SW Nimbus
- Exterior building signage available
- Open plan with a few private offices already built in.

Tenant improvements available for new leases

#### Floor plan on back

For more information, contact: JOHN MEDAK | 503-542-5898 | john.medak@colliers.com JENNIFER MEDAK | 503-542-5899 | jennifer.medak@colliers.com www.nimbuscorporateshorenstein.com