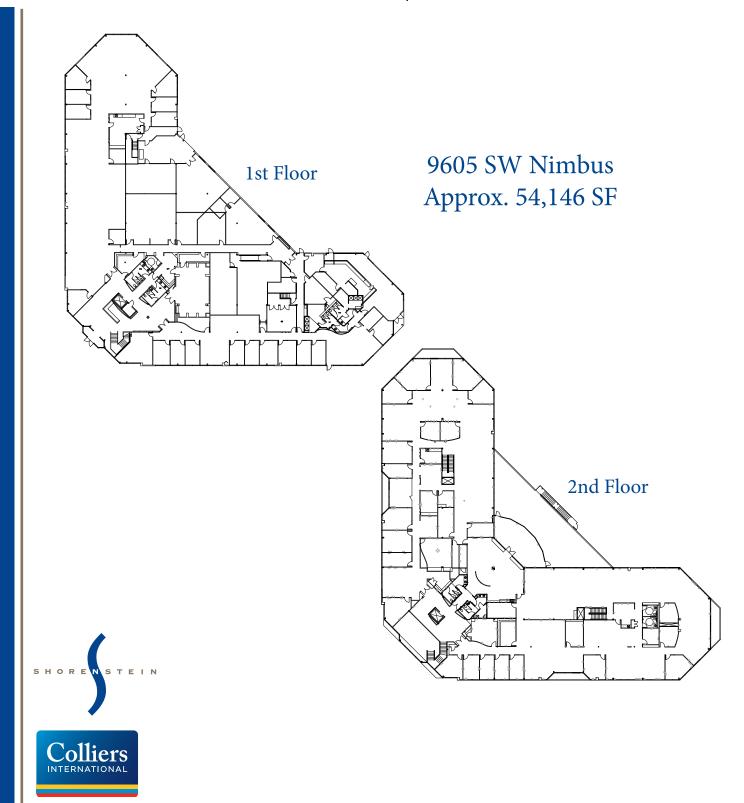

## 56,146 SF Available

- Full building
- Building signage
- Heavy parking ratio possible
- Private balcony
- Floor to ceiling glass
- Loading door

Tenant improvements available for new leases

Floor plan on back

## Building 12 9605 SW Nimbus Avenue | Beaverton, OR

For more information, contact:

**JOHN MEDAK** | 503-542-5898 | john.medak@colliers.com **JENNIFER MEDAK** | 503-542-5899 | jennifer.medak@colliers.com