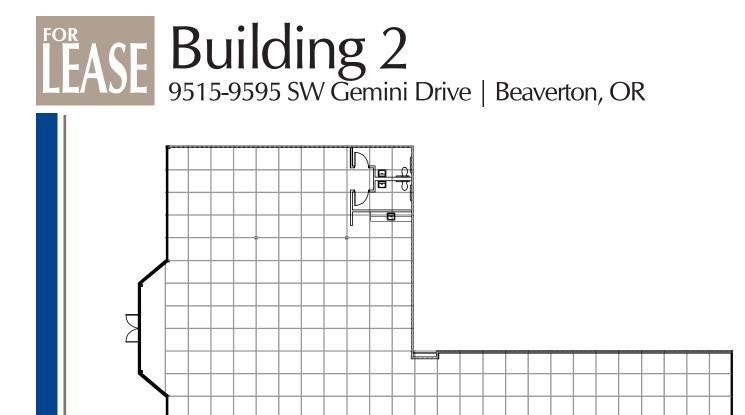

## FOR Building 2 9515-9595 SW Gemini Drive | Beaverton, OR

## Suite 9535 8,420 SF

- 8,420 SF of office space
- Nice end cap space with good, natural light
- Good use of open office space with kitchen
- Building & monument signage available

The information contained herein has been obtained from sources we deem reliable. We do not, however, guaratee its accuracy. All information should be verified prior to purchase or lease.