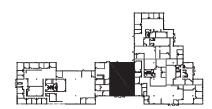

# **AVAILABLE SUITES:**

Suite 9734/9740 - 6,750 SF (Divisible to 2,895 SF)

- Building visible from Scholls Ferry Road
- Multiple private offices
- 4/1,000 parking
- End cap location
- Exterior building signage