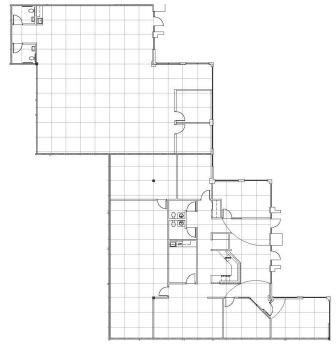

# **AVAILABLE SUITES:**

Suite 9734/9740 - 6,750 SF (Divisible to 2,895 SF)

- Building visible from Scholls Ferry Road
- Multiple private offices
- 4/1,000 parking
- End cap location
- Exterior building signage

Suite 9720 - 4,113 SF

Tenant improvements available for new leases

Floor plans on back

www.shorenstein.com

For more information, contact:

JOHN MEDAK | 503-542-5898 | john.medak@colliers.com JENNIFER MEDAK | 503-542-5899 | jennifer.medak@colliers.com www.nimbuscorporateshorenstein.com

# Building 15 9700-9746 SW Nimbus Avenue | Beaverton, OR

Suite 9720 Approx. 4,113 SF

Suite 9734 & 9740 Approx. 6,750 SF

(Divisible to 2,895 SF)

For more information, contact:

JOHN MEDAK | 503-542-5898 | john.medak@colliers.com JENNIFER MEDAK | 503-542-5899 | jennifer.medak@colliers.com