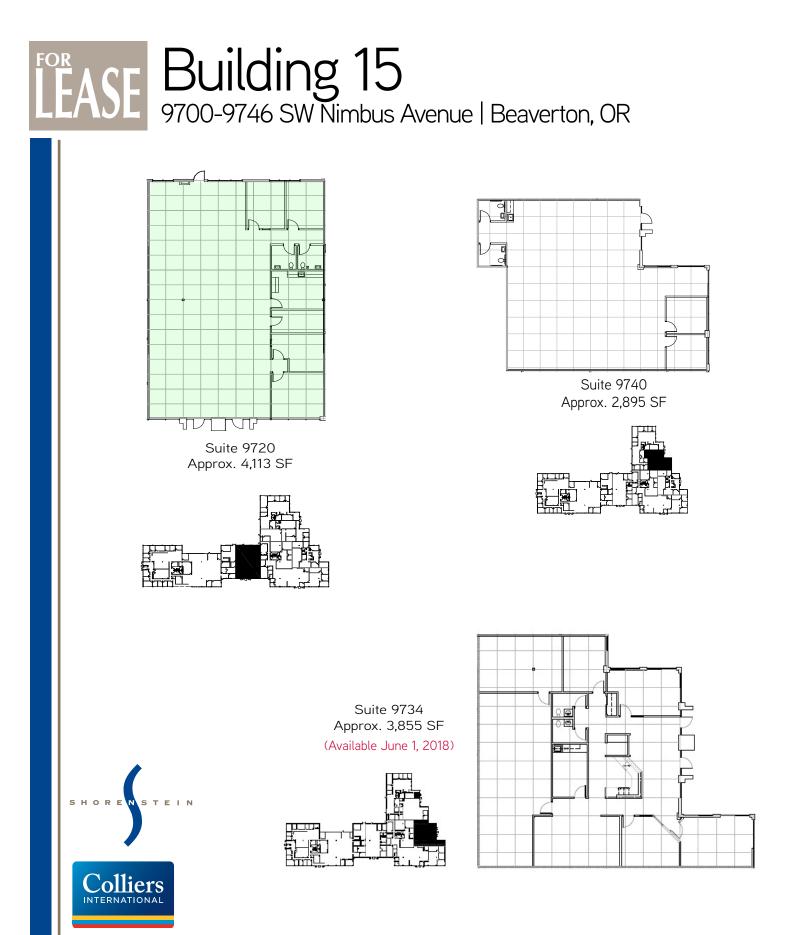

## **AVAILABLE SUITES:**

Suite 9734 - 3,855 SF (Available June 1, 2018)

Suite 9720 - 4,113 SF

## Suite 9740 - 2,895 SF

- Building visible from Scholls
   Ferry Road
- Multiple private offices
- 4/1,000 parking
- End cap location
- Exterior building signage

Tenant improvements available for new leases

Floor plan on back

The information contained herein has been obtained from sources we deem reliable. We do not, however, guaratee its accuracy. All information should be verified prior to purchase or lease.