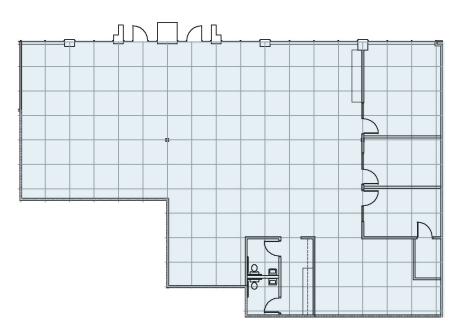

#### Suite 9770 - 4,079 SF

- Beautiful single level brick building
- Visible from SW Nimbus
- Exterior building signage available
- Open plan with a few private offices already built in.

Tenant improvements available for new leases

#### Floor plan on back

For more information, contact: JOHN MEDAK | 503-542-5898 | john.medak@colliers.com JENNIFER MEDAK | 503-542-5899 | jennifer.medak@colliers.com www.nimbuscorporateshorenstein.com

## FOR LEASE Building 16 9750-9790 SW Nimbus Avenue | Beaverton, OR

Suites 9770 Approx. 4,079 SF

For more information, contact: JOHN MEDAK | 503-542-5898 | john.medak@colliers.com JENNIFER MEDAK | 503-542-5899 | jennifer.medak@colliers.com