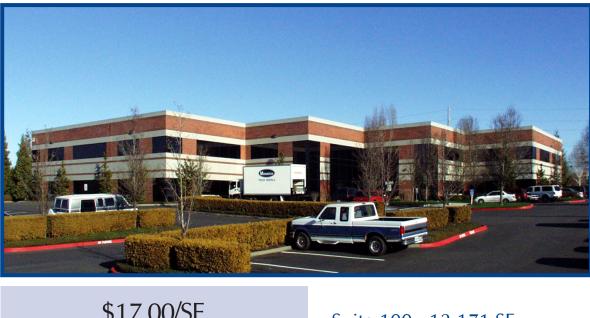

## Building 13 9600 SW Nimbus Avenue | Beaverton, OR

## \$17.00/SF NNN

## Suite 100 - 12,171 SF

- Open floor plan
- Separate exterior space entrance

Card key access security system Exterior building signage potential and tenant improvements available for new leases

Floor plans on back