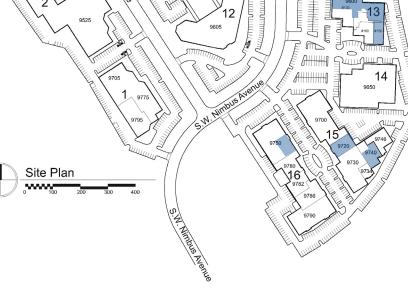

## **AVAILABILITIES**

| Building 2<br>Suite 9535                | 8,420 SF             | \$16.00/SF NNN                     |
|-----------------------------------------|----------------------|------------------------------------|
| Building 4<br>Suite 9380                | 5,190 SF             | \$16.00//SF NNN                    |
| Building 12<br>Suite 9605               |                      | \$16.00//SF NNN                    |
| Building 13<br>Suite 100                | 12,171 SF            | \$16.00//SF NNN                    |
| Building 15<br>Suite 9720<br>Suite 9740 | 4,113 SF<br>2,895 SF | \$16.00//SF NNN<br>\$16.00//SF NNN |
| Building 16<br>Suite 9770               | 4,079 SF             | \$16.00//SF NNN                    |