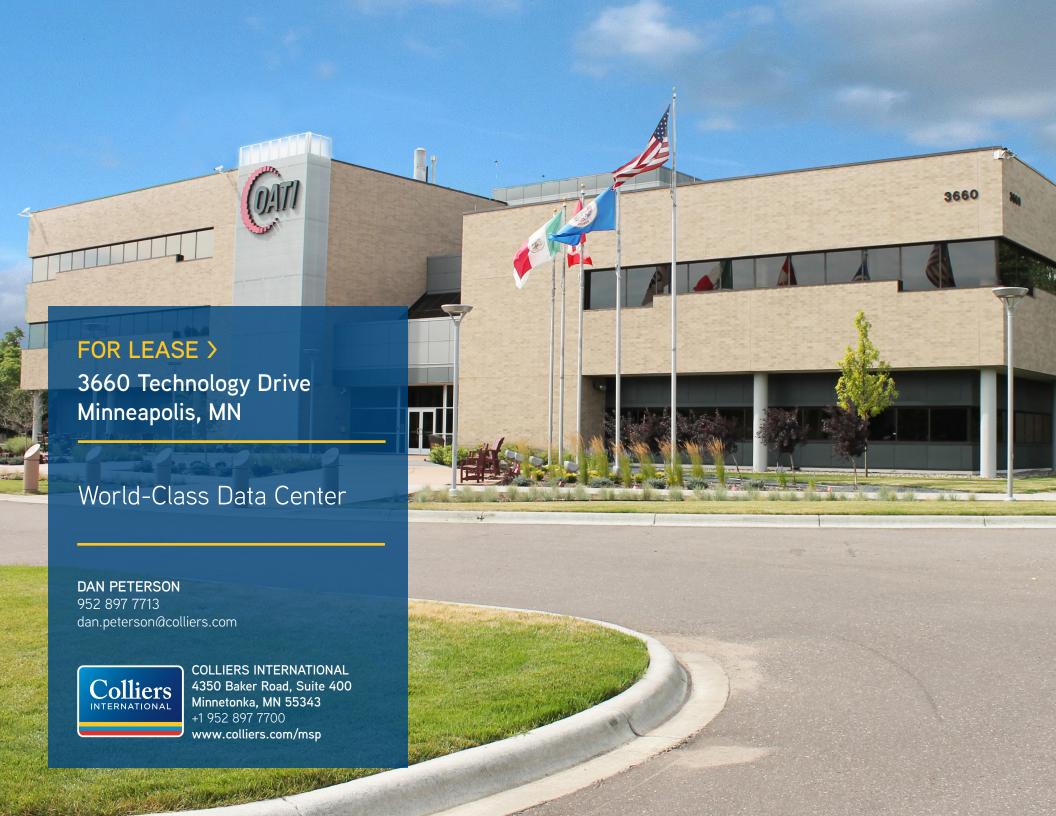

# 3660 Technology Drive | Minneapolis, MN

The OATI Data Center was designed to house critical cyber assets supporting the North American utility grid. OATI is pleased to offer data center facilities to discerning customers that require enhanced resiliency and security. Lessees can utilize a portion of the OATI data center floor space, supported by the electrical and mechanical infrastructure owned and maintained by OATI. Available data center offerings range from fully managed, on-site staff to dedicated data center space with 24/7 tenant access.

#### PROPERTY HIGHLIGHTS

- World-Class data center facility located in the OATI corporate headquarters
- > Full building renovation with data center construction in 2010
- > DC raised floor is 24"
- > All cabling in overhead racks
- > Console/Monitoring Room technicians
- > Staging Area/Test Lab access
- > 24-hour monitoring of electrical and mechanical systems
- > Data Center Operations reporting
- > Ancillary office space and meeting facilities available