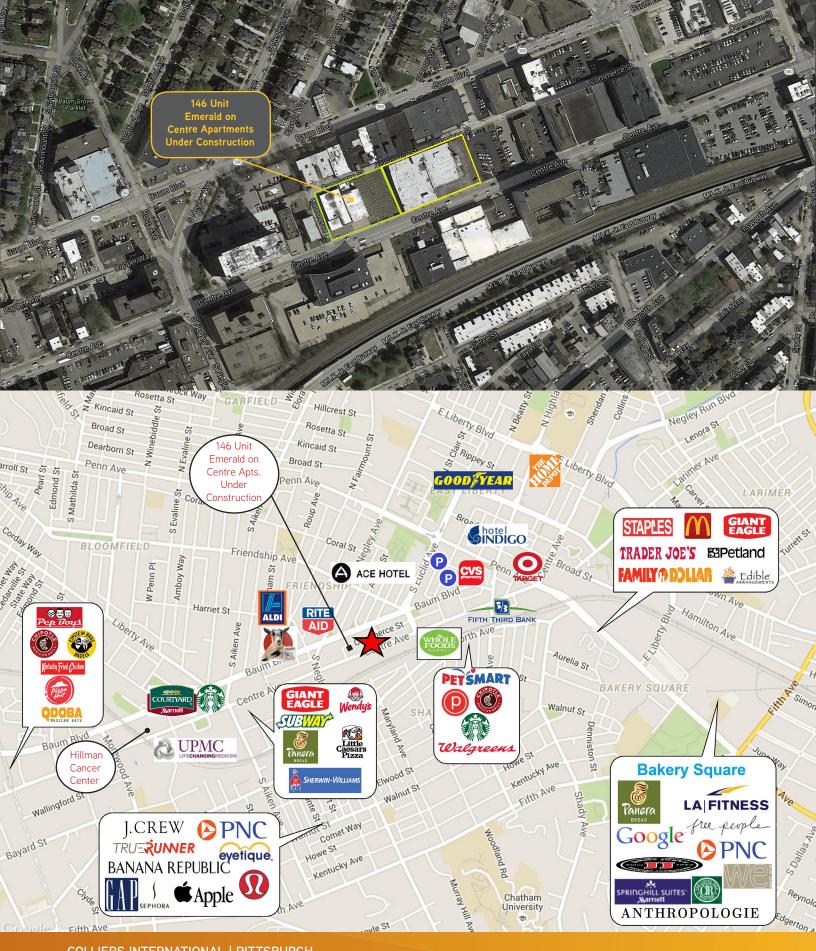

## Highlights

- > 50,000 SF two (2) story office/warehouse
- > Paved parking
- > Outstanding opportunity in the Centre-Baum Corridor
- > Next to 146 unit Emerald Apartments (Under Construction)
- Located across the street from Whole Foods and just blocks from Target, Home Depot, Eastside I, II & III, and Bakery Square (Google's Pittsburgh Headquarters)
- > 1.7 miles to Carnegie Mellon University and the University of Pittsburgh