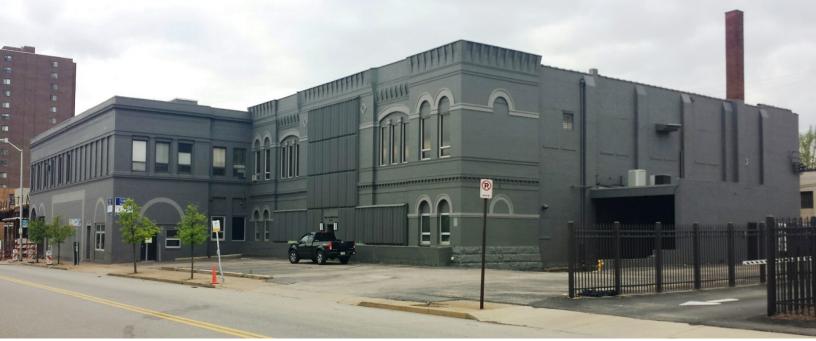

## 5803-5817 Centre Avenue

PITTSBURGH, PA 15206

FOR SALE

\$3,750,000

## Highlights

- > 50,000 SF two (2) story office/warehouse
- > Paved parking
- > Outstanding opportunity in the Centre-Baum Corridor
- > Next to 146 unit Emerald Apartments (Under Construction)
- Located across the street from Whole Foods and just blocks from Target, Home Depot, Eastside I, II & III, and Bakery Square (Google's Pittsburgh Headquarters)
- > 1.7 miles to Carnegie Mellon University and the University of Pittsburgh