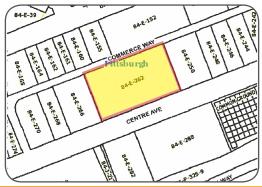

## Site Information

- > Block 84-E / Lot 262
- > Zoning: Urban Neighborhood Commercial (UNC)
- > Lot Area: 37,500 SF
- > Frontage Along Centre: 250'
- > All utilities
- > Real Estate Taxes: \$ 27,408