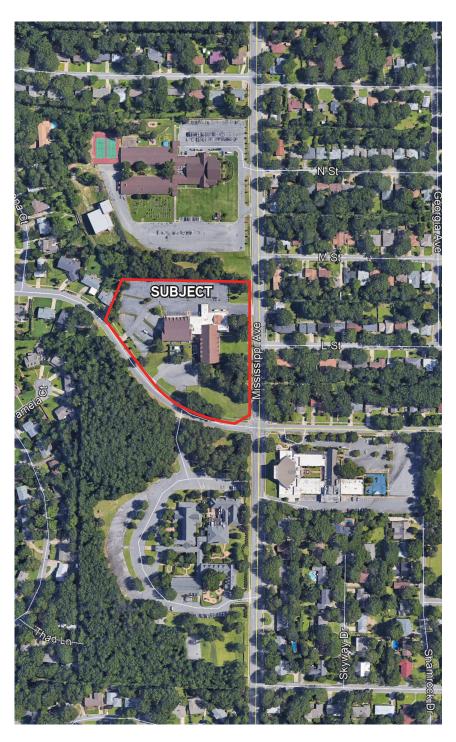

### KEY FEATURES/HIGHLIGHTS

> Sale price: \$4,200,000

> Building size: 55,000 SF

> Lot size: 5.24 AC

> 155 paved parking space on-site

Located on NW corner of Mississippi St and Evergreen Dr

> Main building built in 1966; Gym built in 2003