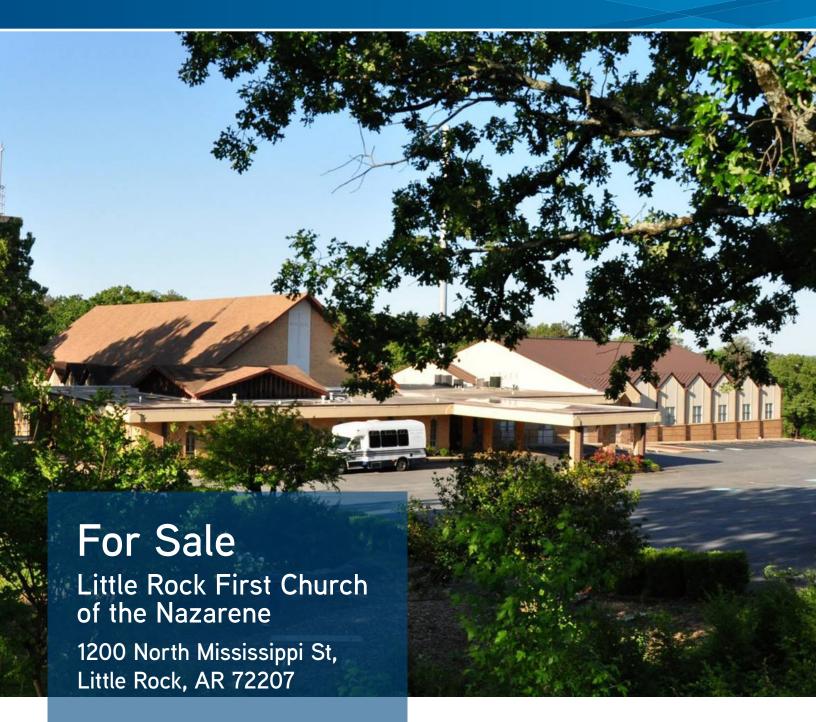

### KEY FEATURES/HIGHLIGHTS

> Sale price: \$4,200,000

> Building size: 55,000 SF

> Lot size: 5.24 AC

> 155 paved parking space on-site

Located on NW corner of Mississippi St and Evergreen Dr

> Main building built in 1966; Gym built in 2003

> 600 seat sanctuary

# FOR SALE > Former Church