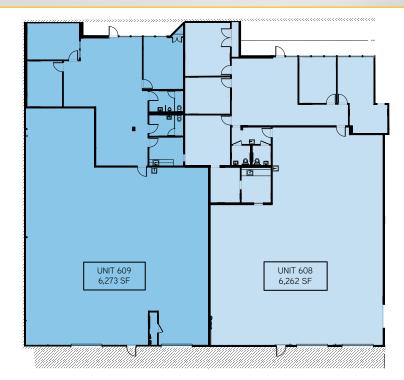

ACCESS VIA

I-70 & PEORIA ST.

LOCATED WITHIN WALKING
DISTANCE OF LIGHT RAIL
STATION & 10 MINUTES TO
FITZSIMONS CAMPUS

**MULTIPLE PRIVATE OFFICES** 

WITH OPEN SPACE

Project Size: 123,827 SF

> **SF**: 12,535 SF

> Available: Immediately

> Office Buildout: 40%

> **Rate:** \$7.75/SF

> Estimated Expenses: \$4.79/SF

Parking: 1.89:1000

> Loading: Three (3) Drive-Ins & One (1) 1/2 Half Dock

> Zoning: M-1

> Electric Service: 3-Phase