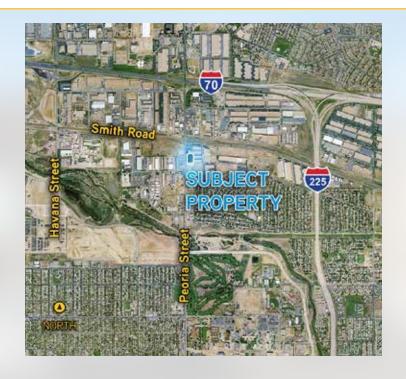

ACCESS VIA

I-70 & PEORIA ST.

LOCATED WITHIN WALKING
DISTANCE OF LIGHT RAIL
STATION & 10 MINUTES TO
FITZSIMONS CAMPUS

**MULTIPLE PRIVATE OFFICES** 

WITH OPEN SPACE

Project Size: 123,827 SF

> **SF**: 12,535 SF

> City/County: Aurora/Adams